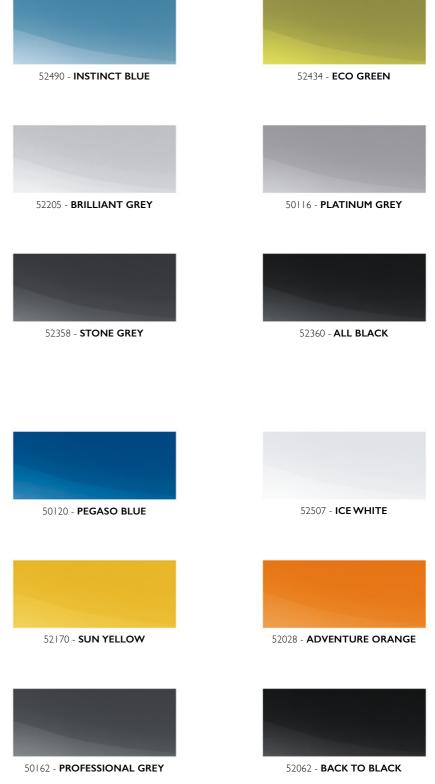

### **COLOURS**

#### PICK YOUR DAILY'S PAINT

You can choose from hundreds of solid and metallic paints to match your company livery, the other vehicles in your fleet or simply your personal taste. The paints shown here are just few of the many colours available for you to personalise your Daily.