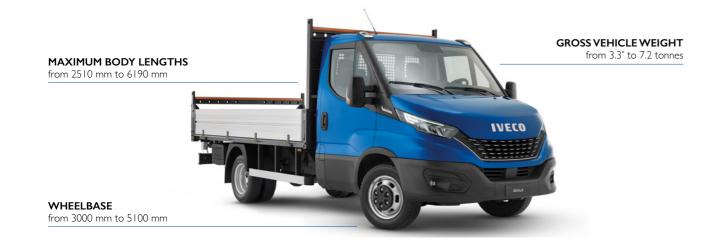

#### THE PERFECT VEHICLE FOR YOUR MISSION

The Daily offers the widest line-up in the industry – it is the only vehicle in its class that ranges from 3.5 tonnes all the way up to 7.2 tonnes and only in Euro 5 from 3.5 tonnes of gross vehicle weight, with wheelbases from 3000 to 5100 mm and body lengths up to 6190 mm, opening up a wealth of possibilities for a wide variety of missions from urban deliveries, to heavier transport jobs in the construction sector. The Daily's unique versatility means that, whatever your mission, you will find the perfect vehicle to fulfil the ambitions you have for your business.

|           |                 | MAXIMUM BOD | Y LENGTHS (mm) |       | GROSS VEHICLE WEIGHT (t.) |         |      |       |  |
|-----------|-----------------|-------------|----------------|-------|---------------------------|---------|------|-------|--|
| WHEELBASE | SINGLE          | WHEEL       | TWIN           | WHEEL | CHAS                      | SIS CAB | CREV | V CAB |  |
| (mm)      | Million Andrews |             |                |       |                           |         |      |       |  |
|           | MIN.            | MAX.        | MIN.           | MAX.  | MIN.                      | MAX.    | MIN. | MAX.  |  |
| 3000      | 2510            | 3000        | 2830           | 3316  | 3.3*                      | 5.2     |      |       |  |
| 3450      | 3395            | 3886        | 3395           | 3886  | 3.3*                      | 7       | 3.3* | 7     |  |
| 3750      | 4005            | 4495        | 4005           | 4495  | 3.5                       | 7.2     | 3.5  | 7     |  |
| 4100      | 4005            | 4495        | 4005           | 4895  | 3.5                       | 7.2     | 3.5  | 7     |  |
| 4350      |                 |             | 4830           | 5340  | 5.2                       | 7.2     | 5.2  | 7     |  |
| 4750      |                 |             | 5690           | 6190  | 5.2                       | 7.2     | 6    | 7     |  |
| 5100      |                 |             | 5690           | 6190  | 6                         | 7.2     | 6    | 7     |  |