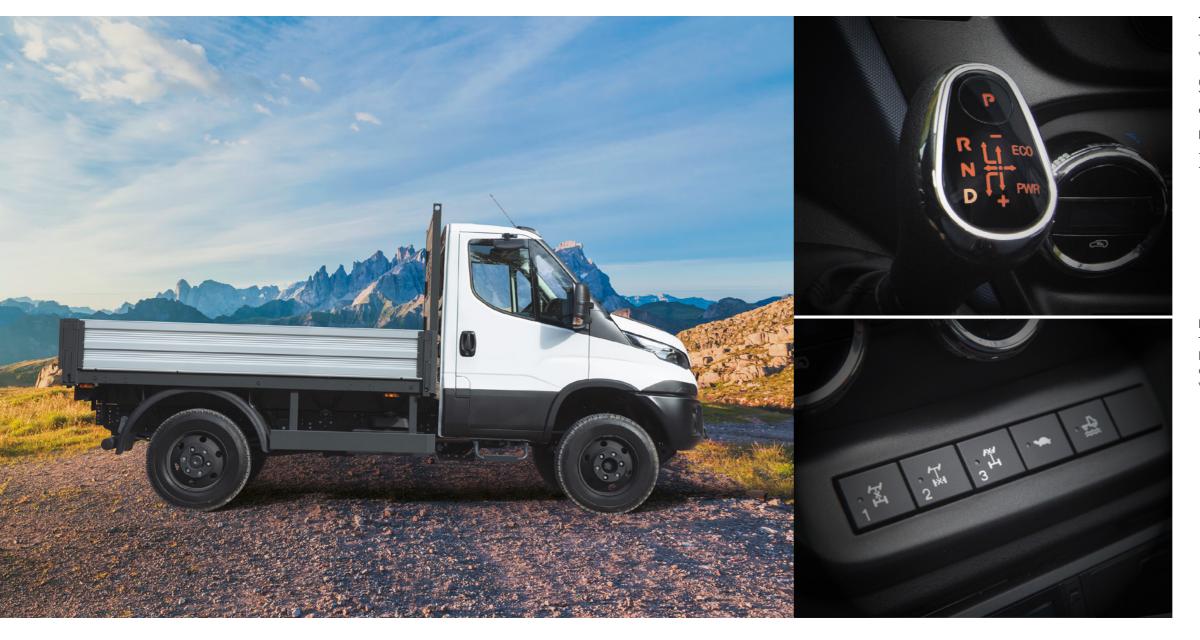

### **4X4: DELIVERY ON ALL TERRAINS**

#### READY FOR EVERY MISSION

The Daily 4x4 offers a full line-up of off-road and all-road vehicles from 3.5 to 7.0-tonne versions, and wheelbases ranging from 3080 mm to 4175 mm to cover all the needs you might require even in the remotest location.

#### UNRIVALLED PERFORMANCE

The 3.0-litre 180 hp on Euro VID and 150 hp on Euro III will take you to your destination, even the most difficult to reach. You can enjoy on all terrains the absolute driving pleasure of the HI-MATIC 8-speed automatic transmission.

#### THE ABSOLUTE DRIVING PLEASURE

Thanks to its double low ratios the Daily 4x4 is available with 12 forward gears with manual transmission and with 16 forward gears with the HI-MATIC transmission. Gaining unlimited climbing ability while maintaining maximum comfort. You can easily engage the low speed ratio by activating the ergonomic button on the dashboard.

#### DIFFERENTIAL LOCKS

The Daily 4x4 ensures perfect traction in every situation with 3 locking differentials in the front and rear axles, and a central one on the transfer box. The differentials can be locked and unlocked with the ergonomic switches on the dashboard.