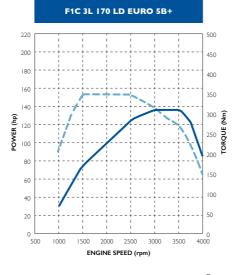

True to its heritage, the Daily is the only vehicle in its segment to offer two engines optimised for top performance in every mission: the 2.3-litre F1A 126 hp and the 3.0-litre F1C 170 hp are available in light duty homologation with emission Euro 5. The F1C engine is also available in 3 different emissions: Euro III/4 146 hp and Euro VID CNG.

Enjoy the legendary durability and reliability of the Daily with a solution that protects the engine and the driveline reducing maintenance requirements.

Power your business with best-in-class performance. At the top of the range, the Daily HI-MATIC with the 3.0-litre F1C engine delivers a powerful 170 hp with 430 Nm torque. This best-in-class performance, coupled with the record gross weight of 7.2 tonnes, makes the Daily HI-MATIC the best solution for the most demanding missions.