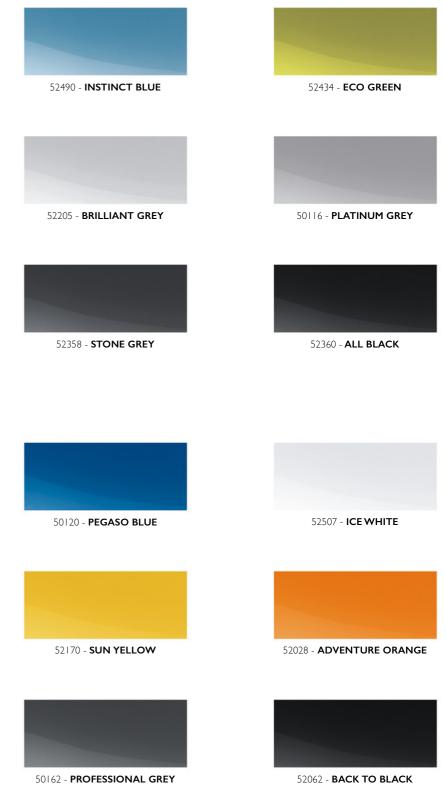

### **COLOURS**

#### PICK YOUR DAILY'S PAINT

You can choose from hundreds of solid and metallic paints to match your company livery, the other vehicles in your fleet or simply your personal taste. The paints shown here are just few of the many colours available for you to personalise your Daily.

#### METALLIC PAINTS

50127 - ULM GREY

#### SOLID PAINTS

50051 - LIGHT BLUE

50105 - POLAR WHITE

50126 - MARANELLO RED