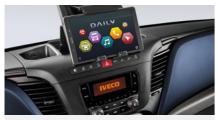

#### HI-CONNECT: THE NEW INFOTAINMENT SYSTEM

The Daily features a **user-friendly infotainment system** with a 7" screen, DAB radio, Driving Style Evaluation, voice recognition, TomTom<sup>®</sup> car and truck navigation system, and rear camera display. You can easily bring your digital life on board with Apple CarPlay and Android Auto<sup>™</sup>, which enable you to mirror your device and enjoy your apps in full safety while driving.

#### **HI-CONNECT**

The new HI-CONNECT infotainment with 7"screen makes it easy to mirror your device with Apple CarPlay and Android Auto<sup>™</sup> and bring your digital life on board.