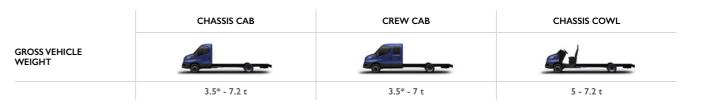

### **DAILY AT A GLANCE**

#### ENDLESS OPPORTUNITIES

- Whatever your mission, find the Daily that matches your requirements. Ranging from 3.5 to 7.2 tonnes GVW, with wheelbases from 3000 to 5100 mm and body lengths up to 6190 mm, it is the most versatile vehicle in its class
- Customise your Daily from the extensive availability of bodywork solutions allowing for a wide variety of missions
- Select the version that satisfies your business requirements: chassis cab, crew cab and chassis cowl
- Take full advantage of the benefits of the Daily chassis, the toughest and easiest to transform thanks to its C-section frame in high-strength steel

#### THE PERFECT VEHICLE FOR YOUR MISSION

The Daily offers the widest line-up in the industry – it is the only vehicle in its class that ranges from 3.5 tonnes all the way up to 7.2 tonnes and only in Euro 5 from 3.5 tonnes of gross vehicle weight, with wheelbases from 3000 to 5100 mm and body lengths up to 6190 mm, opening up a wealth of possibilities for a wide variety of missions from urban deliveries, to heavier transport jobs in the construction sector. The Daily's unique versatility means that, whatever your mission, you will find the perfect vehicle to fulfil the ambitions you have for your business.