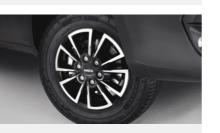

#### MORE PAYLOAD WITH STYLE

The new alloy wheels not only look good: they are so light, they will help increase the useful load by 10 kg on single wheel models.

LEATHER STEERING WHEEL Enjoy the luxurious feel of the leather

steering wheel on your long days at work with all the controls at your fingertips. No distractions, no effort.

ALLOY WHEEL Alloy wheels, the perfect combination of function and style, are so light that they increase the useful load by 10 kg. Only available for single wheel versions.