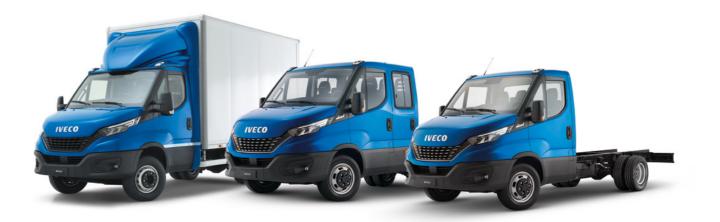

### CHOOSE THE RIGHT DAILY TO SATISFY YOUR BUSINESS NEEDS

The Daily offers the widest model range in the industry, with as many as 8000 factory versions to choose from. They combine the different wheelbases and power ratings, to match a broad spectrum of missions. The Daily was born to serve the transport professional and has followed its sound business instinct throughout the years, anticipating the evolution of the industry and expanding the range to meet the increasingly wide variety of requirements.

|           |                 | MAXIMUM BOD | Y LENGTHS (mm) |       | GROSS VEHICLE WEIGHT (t.) |         |      |       |  |
|-----------|-----------------|-------------|----------------|-------|---------------------------|---------|------|-------|--|
| WHEELBASE | SINGLE          | WHEEL       | TWIN           | WHEEL | CHAS                      | SIS CAB | CREV | V CAB |  |
| (mm)      | Million Andrews |             |                |       |                           |         |      |       |  |
|           | MIN.            | MAX.        | MIN.           | MAX.  | MIN.                      | MAX.    | MIN. | MAX.  |  |
| 3000      | 2510            | 3000        | 2830           | 3316  | 3.3*                      | 5.2     |      |       |  |
| 3450      | 3395            | 3886        | 3395           | 3886  | 3.3*                      | 7       | 3.3* | 7     |  |
| 3750      | 4005            | 4495        | 4005           | 4495  | 3.5                       | 7.2     | 3.5  | 7     |  |
| 4100      | 4005            | 4495        | 4005           | 4895  | 3.5                       | 7.2     | 3.5  | 7     |  |
| 4350      |                 |             | 4830           | 5340  | 5.2                       | 7.2     | 5.2  | 7     |  |
| 4750      |                 |             | 5690           | 6190  | 5.2                       | 7.2     | 6    | 7     |  |
| 5100      |                 |             | 5690           | 6190  | 6                         | 7.2     | 6    | 7     |  |

#### CHASSIS CAB SINGLE WHEEL

The chassis cab single wheel, with body lengths up to 4495 mm, gross vehicle weight up to 3.5 tonnes and payload up to 1600 kg, offers strength and comfort combined with excellent bodybuilding flexibility.

The chassis cab twin wheel version is available in body lengths up to 6190 mm, gross vehicle weight up to 7.2 tonnes and payload up to 4900 kg. It stands out for its unrivalled robustness and versatility.

CREW CAB

The robust Crew Cab can accommodate the driver and 6 passengers, travelling in comfort.