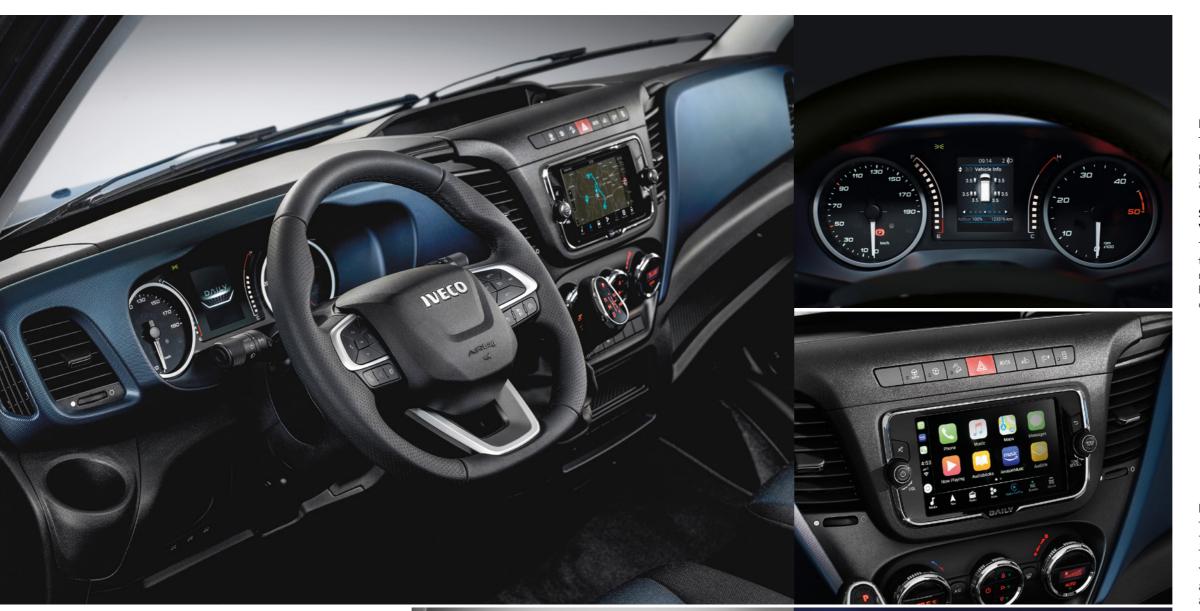

#### SUPERIOR DRIVING COMFORT AND ERGONOMICS

The Daily's entire steering system has been redesigned to give you the on-board living experience of a passenger car. You can make **both axial and angular adjustments\*** to the steering wheel and set up the perfect driving position for better comfort and ergonomics. The smaller, leather multifunctional steering wheel puts a wide range of controls at your fingertips and leaves more leg room, adding to your overall comfort.

#### EASY, CLEAR INTERACTION

The new **high-resolution colour display cluster** provides a user-friendly, intuitive interface that makes it extremely easy to interact with your Daily and access in real time all the key settings and information you need to get the best from your vehicle.

#### SAFETY AND EFFICIENCY WITH REAL-TIME TYRE PRESSURE MONITORING

The **Tyre Pressure Monitoring System** displays the pressure of each tyre in real time on the cluster, so you can ensure your Daily is always running on optimal tyre pressure. That provides safer driving as well as helps you reduce your fuel consumption. The Daily is the first van to offer this feature for both single and twin-wheel models.

#### HI-CONNECT: THE NEW INFOTAINMENT SYSTEM

The Daily features a **user-friendly infotainment system** with a 7" screen, DAB radio, Driving Style Evaluation, voice recognition, TomTom<sup>®</sup> car and truck navigation system, and rear camera display. You can easily bring your digital life on board with Apple CarPlay and Android Auto<sup>™</sup>, which enable you to mirror your device and enjoy your apps in full safety while driving.

#### HIGH VISIBILITY LED

The **new full LED lights** significantly improve visibility and obstacle perception by 15% with a much sharper beam that carries further. While making a strong design statement you will also enjoy savings on your Total Cost of Ownership, as the LED lights have an extremely long life. No distractions, no effort.