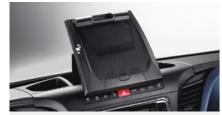

AUTOMATIC WIPERS

The Automatic wipers, automatically activates the wipers and adjust the frequency, depending on the quantity of water on the surface of the windscreen

TABLET HOLDER

The useful tablet holder on the dashboard can safely keep in place mobile devices of all sizes. It can also be used as a practical clipboard to keep your paperwork in place.