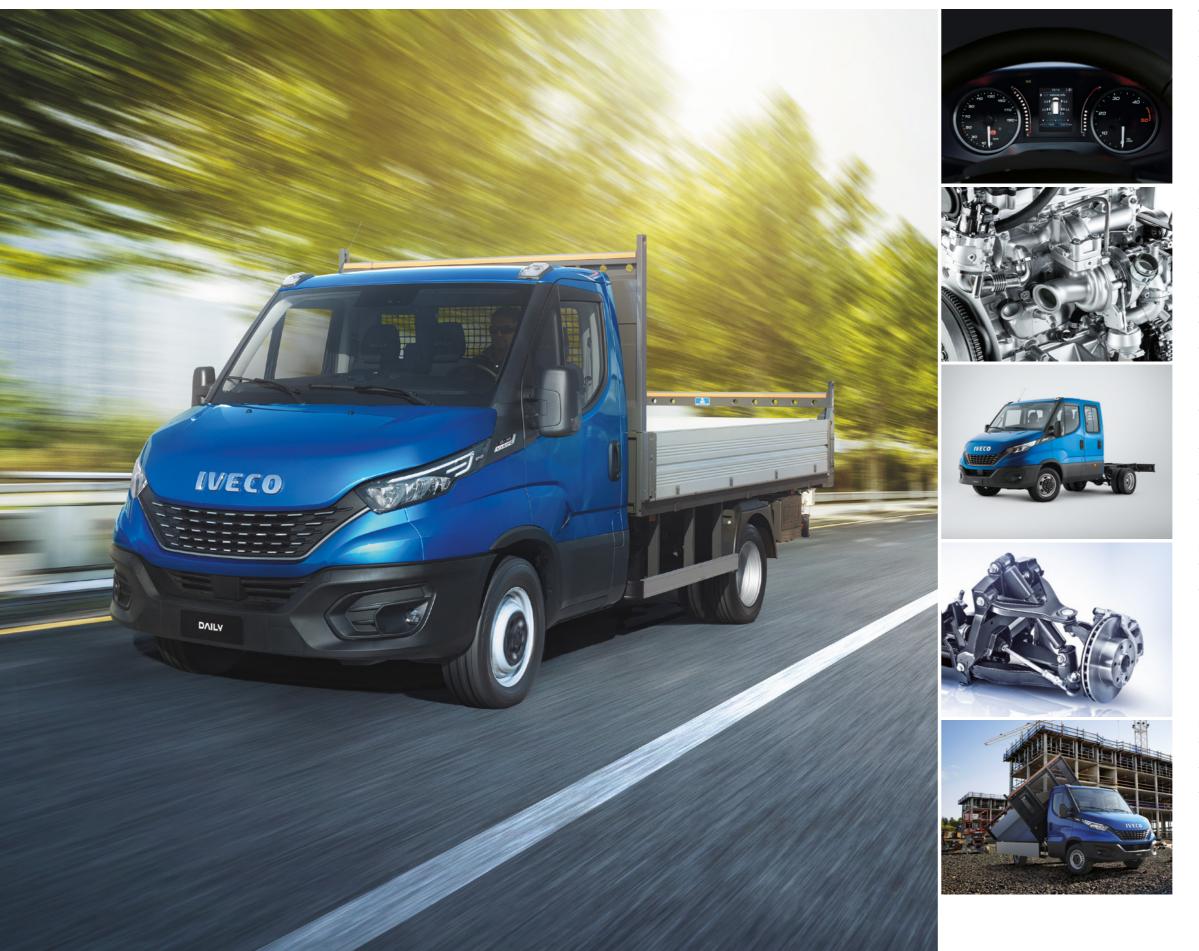

#### **TOP-NOTCH ENGINES TO UNLEASH YOUR TALENT**

#### TOP PERFORMANCE IN EVERY MISSION

The Daily's focus on efficiency delivers a further step towards zero-carbon transport hand in hand with fuel economy that will benefit your bottom line and the top-class performance you need to complete your mission effectively. Design improvements will reduce your maintenance costs, adding to your profitability.

True to its heritage, the Daily is the only vehicle in its segment to offer two engines optimised for top performance in every mission: the 2.3-litre F1A 126 hp and the 3.0-litre F1C 170 hp are available in light duty homologation with emission Euro 5. The F1C engine is also available in 3 different emissions: Euro III/4 146 hp and Euro VID CNG.

#### CHOOSE YOUR PERFORMANCE

The wide engine line-up, with maximum power ranging from 126 hp to 170 hp, means that you can choose the performance that fits your mission best. If you are looking for absolute driving pleasure, the class-exclusive HI-MATIC transmission is available several versions, and if you need a particularly quiet vehicle for urban missions, the Compressed Natural Gas powered Daily HI-MATIC Natural Power is the solution for you.