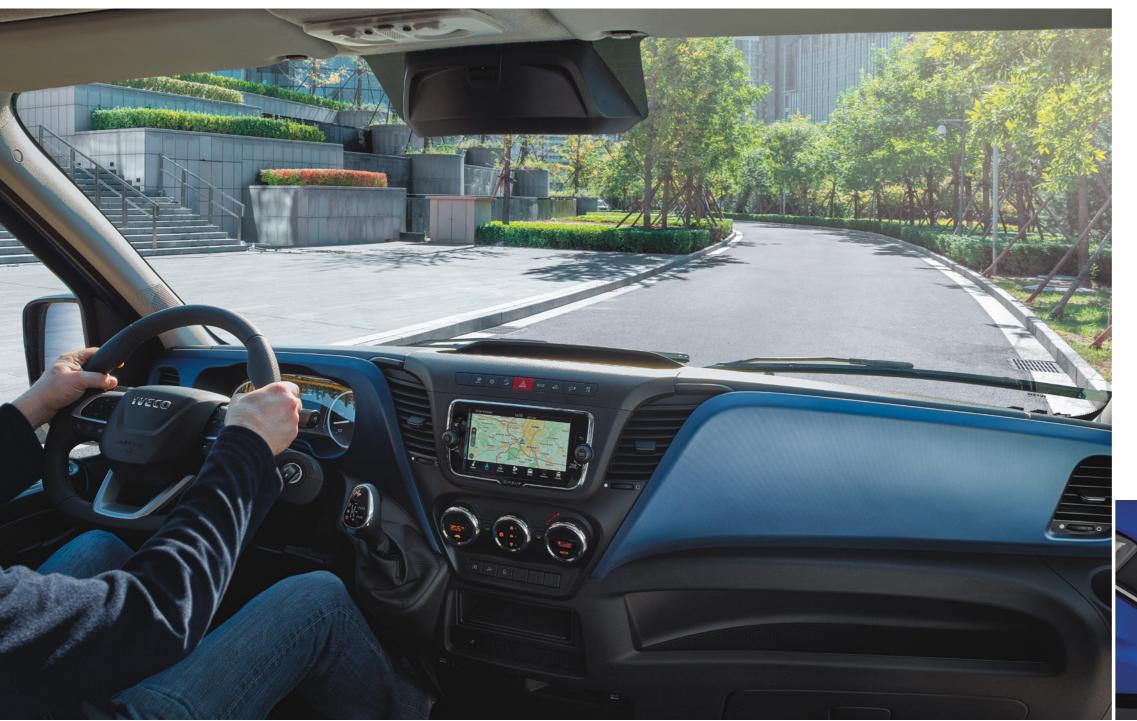

### **TECHNOLOGY AT YOUR SERVICE**

The Daily uses technology to provide a superior driving experience and the perfect working environment. Life on board is easier, more comfortable and more productive than ever.

#### EASY, CLEAR INTERACTION

The new **high-resolution colour display cluster** provides a user-friendly, intuitive interface that makes it extremely easy to interact with your Daily and access in real time all the key settings and information you need to get the best from your vehicle.

#### HI-CONNECT: THE NEW INFOTAINMENT SYSTEM

The Daily features a **user-friendly infotainment system** with a 7" screen, DAB radio, Driving Style Evaluation, voice recognition, TomTom<sup>®</sup> car and truck navigation system, and rear camera display. You can easily bring your digital life on board with Apple CarPlay and Android Auto<sup>™</sup>, which enable you to mirror your device and enjoy your apps in full safety while driving.

#### STYLISH AND FUNCTIONAL DASHBOARD

The elegant dashboard with its sweeping lines, the new high-resolution colour display cluster and the HI-CONNECT multifunctional screen positioned at the centre put all the information and controls you need within easy reach.