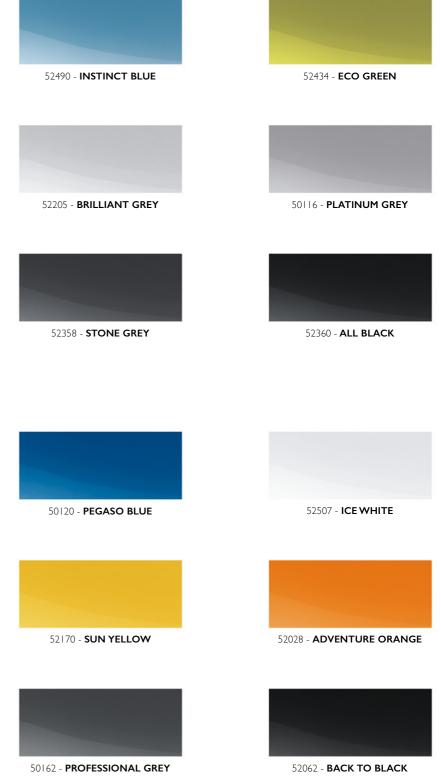

### **COLOURS**

#### PICK YOUR DAILY'S PAINT

You can choose from hundreds of solid and metallic paints to match your company livery, the other vehicles in your fleet or simply your personal taste. The paints shown here are just few of the many colours available for you to personalise your Daily.