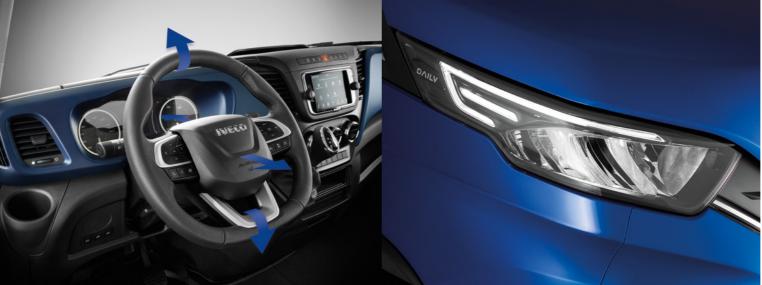

#### SUPERIOR DRIVING COMFORT AND ERGONOMICS

The Daily's entire steering system has been redesigned to give you the on-board living experience of a passenger car. You can make **both axial and angular adjustments\*** to the steering wheel and set up the perfect driving position for better comfort and ergonomics. The smaller, leather multifunctional steering wheel puts a wide range of controls at your fingertips and leaves more leg room, adding to your overall comfort.

#### HIGH VISIBILITY LED

The **new full LED lights** significantly improve visibility and obstacle perception by 15% with a much sharper beam that carries further. While making a strong design statement you will also enjoy savings on your Total Cost of Ownership, as the LED lights have an extremely long life. No distractions, no effort.