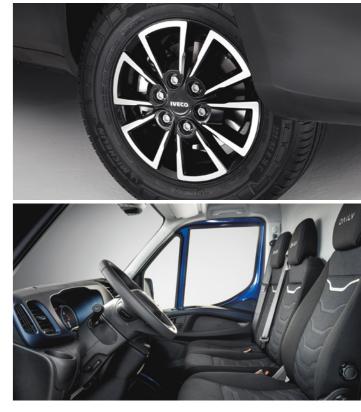

#### MORE PAYLOAD WITH STYLE

The new alloy wheels not only look good: they are so light, they will help increase the useful load by 10 kg on single wheel models.

#### SUPERIOR DRIVING COMFORT AND ERGONOMICS

The Daily's entire steering system has been redesigned to give you the on-board living experience of a passenger car. You can make **both axial and angular adjustments\*** to the steering wheel and set up the perfect driving position for better comfort and ergonomics. The smaller, leather multifunctional steering wheel puts a wide range of controls at your fingertips and leaves more leg room, adding to your overall comfort.

#### EASY, CLEAR INTERACTION

The new **high-resolution colour display cluster** provides a user-friendly, intuitive interface that makes it extremely easy to interact with your Daily and access in real time all the key settings and information you need to get the best from your vehicle.