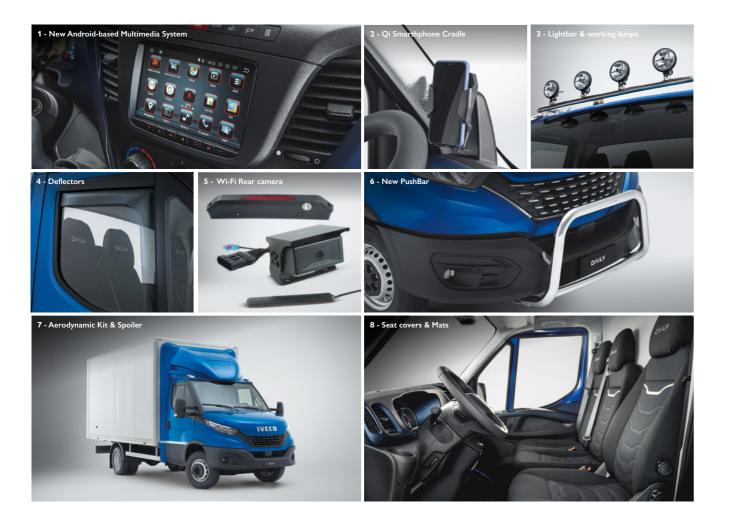

#### A TECHNOLOGY BOOST

Accessorize your mobile workstation with the most up-to-date technology. The new Multimedia System comes with an integrated GPS Navigation system and integrated DAB+ radio, rear camera steering wheel controls as options to provide a complete multimedia navigation and reversing safety solution. The smartphone cradle perfectly fits the Daily dashboard and with the Qi technology you can recharge your smartphone wirelessly. (1/2)

#### MAXIMIZE YOUR EFFICIENCY

Choose from a great range of accessories to improve your vehicle's efficiency and profitability. The new aerodynamic kit specifically designed for our Sport Line Spoiler guarantees excellent fuel savings and reduced emissions. The deflectors fitting the side windows contribute to reducing aerodynamic resistance and turbulence without affecting visibility. (4/7)

#### **DRIVE SAFELY**

Tailor-made accessories will improve your safety while driving: the new push bar, which has European certification, ensures safety at the front of the vehicle and increases active and passive protection of both vehicle and pedestrian. The Wi-Fi Rear camera gives you visibility on the area behind the vehicle.

With the dedicated App, you will have everything under control on your smartphone. (5/6)

#### FIT FOR YOUR MISSION

Discover the full accessories

offering with the free app

"IVECO Accessories".

Give your vehicle the best tools for all workplaces. The lightbar equipped with additional lights and working lamps increases safety in all working conditions and environments providing perfect visibility even at long distance. Complete your vehicle by choosing the most suitable mats and seat covers for your activity. (3/8)

Download it for free from the App Store to get exclusive access to extra images, information and video content.