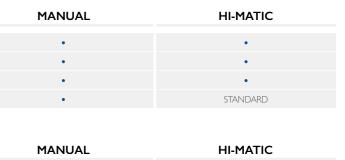

POWE

NATURAL POWER

The HI-MATIC transmission and Natural Power engine push the boundaries of fuel economy. When you factor in the lower pump price of CNG in many countries, you will save up to 35%

|    |          | САВ          |            |     |     |     |             |  |  |
|----|----------|--------------|------------|-----|-----|-----|-------------|--|--|
| ER | HI-MATIC | Single wheel | Twin wheel |     |     |     |             |  |  |
| ıр | •        | 35S          | 35C        | 40C | 50C | 65C | 70C         |  |  |
|    |          |              |            |     |     |     | • Available |  |  |