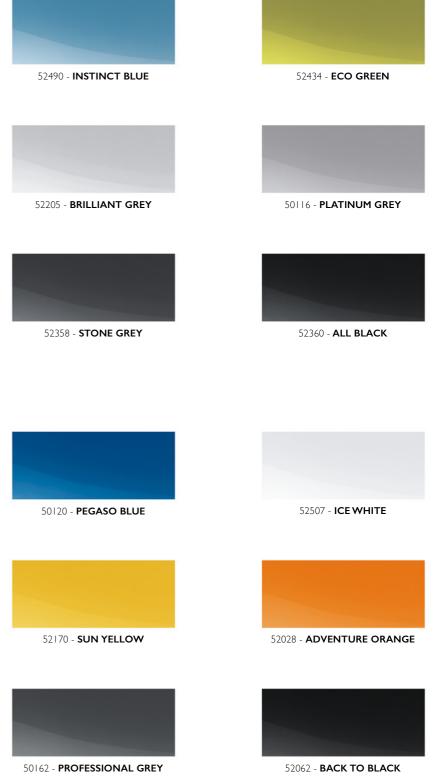

### **COLOURS**

#### PICK YOUR DAILY'S PAINT

You can choose from hundreds of solid and metallic paints to match your company livery, the other vehicles in your fleet or simply your personal taste. The paints shown here are just few of the many colours available for you to personalise your Daily.