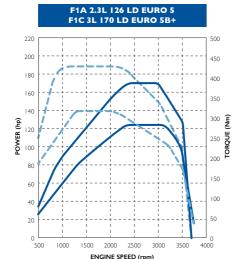

True to its heritage, the Daily is the only vehicle in its segment to offer two engines optimised for top performance in every mission: the 2.3-litre F1A 126 hp and the 3.0-litre F1C 170 hp are available in light duty homologation with emission Euro 5. The F1C engine is also available in 3 different emissions: Euro III/4 146 hp and Euro VID CNG.

2.3-litre F1A diesel engine with SCR

| EMISSION    | Euro III/4        | Eu             | Euro VID          |                                      |  |
|-------------|-------------------|----------------|-------------------|--------------------------------------|--|
|             | F1C 3.0L          | F1A 2.3L       | F1C 3.0L          | F1C 3.0L                             |  |
| ENGINE      | Heavy Duty        | Light Duty     | Light Duty        | Heavy Duty                           |  |
|             | Diesel version    | Diesel version | Diesel version    | Natural Power version (without UREA) |  |
| POWER (hp)  | 146               | 126            | 170               | 136                                  |  |
| TORQUE (Nm) | 350               | 320            | 430               | 350                                  |  |
| GEARBOX     | MANUAL            | HI-MATIC       | HI-MATIC          | HI-MATIC / MANUAL                    |  |
| GVW (t)     | From 3.5 till 7.0 | 3.5            | From 3.5 till 7.0 | From 3.5 till 7.0                    |  |
| WHEEL       | SW & TW           | SW SW&TW       |                   | SW & TW                              |  |