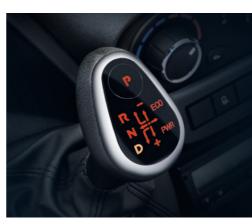

### **DAILY HI-MATIC\*: ABSOLUTE DRIVING PLEASURE**

Drive in comfort with the first 8-speed automatic gearbox. Drive safely as you stay focused on the traffic and driving conditions with the ergonomic multifunctional shift lever, and enjoy absolute driving pleasure.

#### THE ABSOLUTE DRIVING PLEASURE

Thanks to its double low ratios the Daily 4x4 is available with 12 forward gears with manual transmission and with 16 forward gears with the HI-MATIC transmission. Gaining unlimited climbing ability while maintaining maximum comfort. You can easily engage the low speed ratio by activating the ergonomic button on the dashboard.