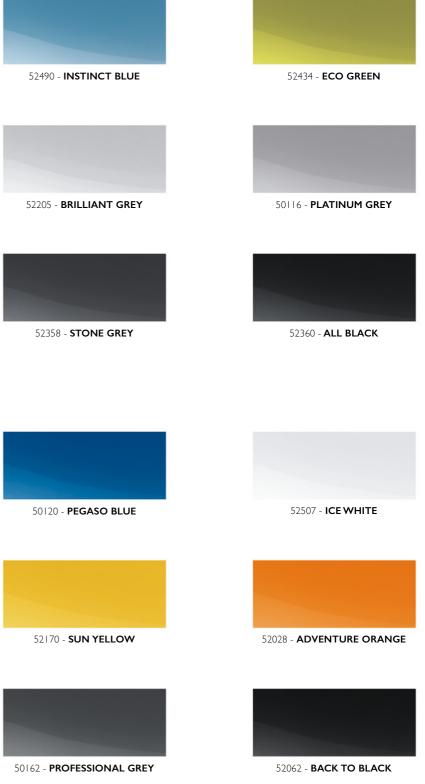

### **COLOURS**

#### PICK YOUR DAILY'S PAINT

You can choose from hundreds of solid and metallic paints to match your company livery, the other vehicles in your fleet or simply your personal taste. The paints shown here are just few of the many colours available for you to personalise your Daily.

#### METALLIC PAINTS

50127 - ULM GREY

#### SOLID PAINTS

50051 - LIGHT BLUE

50105 - POLAR WHITE

50126 - MARANELLO RED