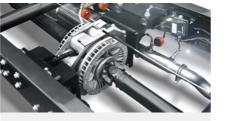

Carry a bigger payload with the high-performance front suspension, which raises the maximum permissible load. You can count on a front axle maximum load capacity of up to 1900 kg on the 3.5-tonne models featuring the lighter, strong QUAD-LEAF suspension, or even higher, as much as 2700 kg, if you opt for a twin wheel model with the QUAD-TOR suspension. Count on best-in-class performance for life with the Daily's driveline. The advanced transmission ensures the high-efficiency engine always runs at optimal speed, resulting in excellent long-life performance.