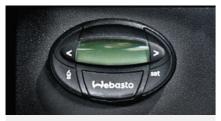

WEBASTO INDEPENDENT HEATER

Cold starts are a thing of the past with the Webasto independent heater: set the timer to preheat the engine and the cab, and step into your pleasantly warm the Daily van when you are ready to go.