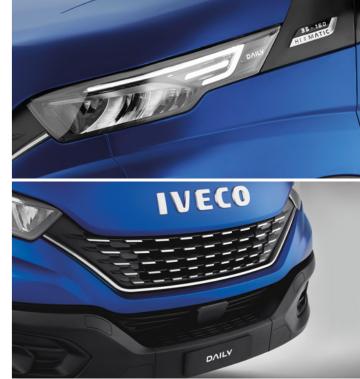

#### HIGH VISIBILITY LED

The **new full LED lights** significantly improve visibility and obstacle perception by 15% with a much sharper beam that carries further. While making a strong design statement you will also enjoy savings on your Total Cost of Ownership, as the LED lights have an extremely long life. No distractions, no effort.

#### HIGH VISIBILITY LED

The new full LED lights make a strong design statement while significantly improving visibility, with a sharper beam that carries further. You will also enjoy savings on your Total Cost of Ownership, as the LED lights have an extremely long life.

#### **NEW FRONT GRILLE**

The new, wider front grille increases ventilation while protecting the engine and radiator. The new hot stamping process makes it tough and extremely durable.