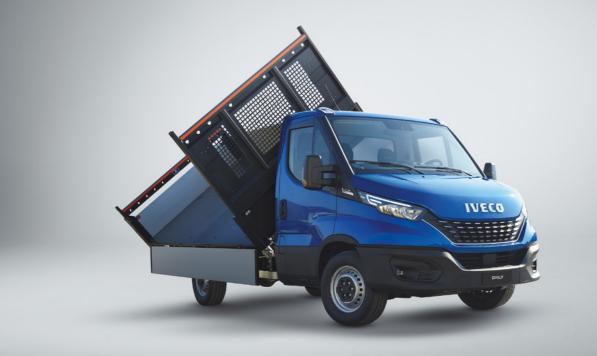

#### **REAR & THREE LATERAL TIPPER**

| WHEELBASE (mm) | CHASSIS CAB    | CREW CAB     |
|----------------|----------------|--------------|
| 3000           | 3.5 t* - 5.2 t | _            |
| 3450           | 3.5 t* - 5.2 t | 3.5 t* - 5 t |
| 3750           | -              | 3.5 t* - 5 t |