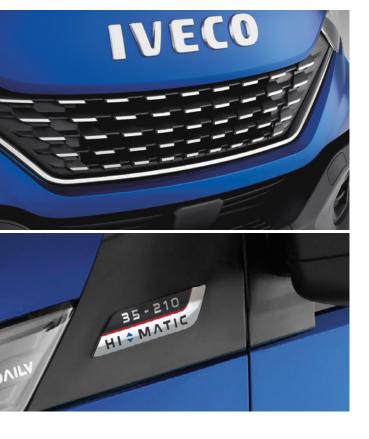

#### **NEW FRONT GRILLE**

The new, wider front grille increases ventilation while protecting the engine and radiator. The new hot stamping process makes it tough and extremely durable.

### HI = MATIC

#### **ABSOLUTE DRIVING PLEASURE\***

The Daily's exclusive HI-MATIC 8-speed automatic transmission is available, delivering all the benefits of comfort, safety, fuel economy and performance.

You can also enjoy all these advantages, together with the sustainability and low TCO of IVECO's Natural Power technology.

### **DAILY HI-MATIC\*: ABSOLUTE DRIVING PLEASURE**

Drive in comfort with the first 8-speed automatic gearbox. Drive safely as you stay focused on the traffic and driving conditions with the ergonomic multifunctional shift lever, and enjoy absolute driving pleasure.