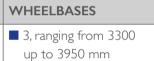

# ULTIMATE VERSATILITY

Has no equal in its class:

- gross vehicle weights up to 7.2 t
- payloads up to 4855 kg.
- single cab, crew cab, chassis cowl, vans, semiwindowed vans, minibuses
- 3 roof heights for van from 1545 to 2100 mm
- max vehicle lengths up to 8300 mm

### ENGINES

- FIC
- From 136 (CNG) to 146 HP
- 4 cylinders
- **3.0 lt**

| WHEELBASES           |  |
|----------------------|--|
| 8, ranging from 3000 |  |
| up to 4750 mm        |  |