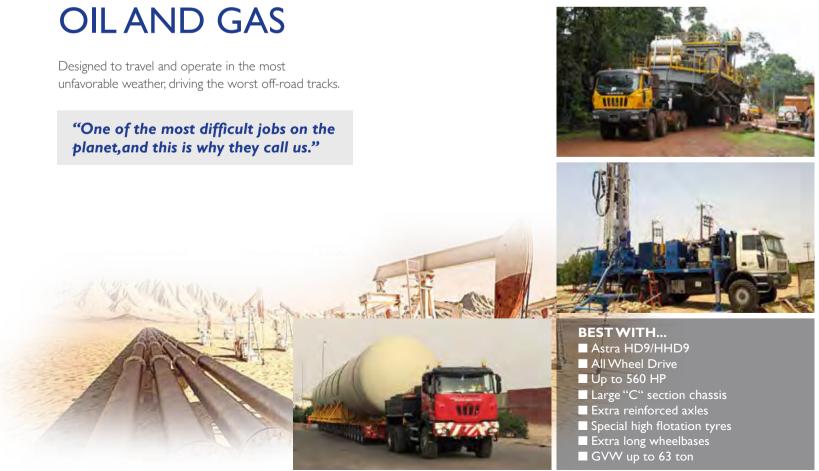

# **HEAVY** HAULAGE

Turbines, boilers, bridge beams and such are huge, heavy and indivisible. Astra vehicles for heavy haulage are designed and manufactured to perform well (and last) in the category up to **400 t.** 

> "Some loads are too heavy, or too big, to be transported on a standard truck."

"Dams, roads, bridges, power generation plants... no matter where, we'll be there"

Gross vehicle weight: up to 63 ton

- Large chassis "C" section
- High tensile strength steel (530 MPa)
- Cast iron rear suspension shoulder with 120 mm pin
- ''Power Ring'': rear tandem closed by lower cross bar
- Oversized steering rods
- Wide engine heat exchanger surface
- Reinforced transfer box standard and extra heavy-duty type for engine power >500 HP and HHD
- Heavy duty components (i.e. oversized air filter, brass front suspension bushings)

### **BEST WITH...**

- Astra HD9/HHD9
- All Wheel Drive
- 480 HP
- Large "C" section chassis
- Reinforced axles
- Automatic/automated gearboxes
- Special tyres
- GVW up to 63 ton