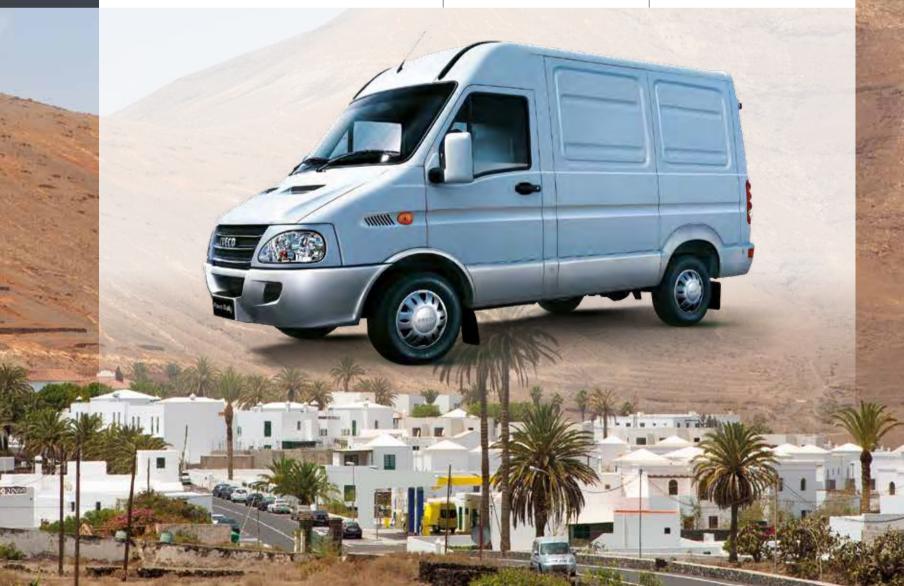

# A REAL TRUCK, IN A COMPACT SIZE

26

The New DAILY is the toughest of all light commercial vehicles, with the most lasting performance, superb balance on the road, extremely easy drive and the best load volumes in its class.

# FOR THOSE WHO GO FOR **DYNAMIC**:

IVERA

DAILY

IVECO

DAILY

The New DAILY is **not a car-derived vehicle, but a real truck:** 

- chassis in special steel, thicker for greater load capacities
- industrial derived engines, optimized for heavy-duty performance
- **rear drive**, which guarantees traction and pickup at engine start
- single or twin wheels
- two distinct architectures, with different wheelbases for vans and chassis cabs.