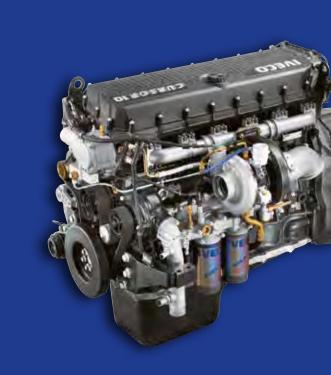

# THE TURBO DIESEL COMMON-RAIL TECHNOLOGY

Born in the Fiat Group and then spread out across the whole automotive world. With the common-rail injection, high-pressure Diesel is perfectly atomised even at low speeds, so it always burns in a quick, controlled and constant way, with huge benefits in terms of fuel consumption. In the Cursor engines, high torque at low speeds is also due to the waste gate turbo system or the variable geometry turbine. The result is **improved acceleration** and driveability, and greater durability of the clutch and the gearbox. The in-line 6-cylinder architecture with overhead camshaft and rear-mounted timing gear generates less noise and vibration, while ensuring fluid responsiveness in every situation, with obvious benefits for comfort and engine life. Every detail of the Cursor engines has been designed for maximum efficiency:

- aluminium piston heads facilitate heat dispersal
   smoother cylinder liners and the configuration of the piston rings minimise friction
- the four valves per cylinder maximise the efficiency of air flow and exhaust scavenging.

# **THE CURSOR ENGINE** A PROTAGONIST IN THE HEAVY-DUTY WORLD

The Cursor engine is one of the main engines used in heavy vehicles. First developed and manufactured by lveco Motori (now FPT) in 1998, today it is sold all over the world and even to some of our competitors. In different versions it is also used in boats, power generators, buses and agricultural machinery. The most distinctive characteristics of the Cursor engines are **outstanding performance, reliability and durability,** as well as class-leading oil change intervals (made possible by a patented blow-by oil vapour recovery system), which translate into **very low operating costs** for the client. In one word: **productivity.** 