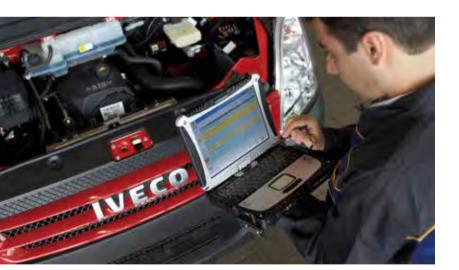

### THE BEST WARRANTY ON THE MARKET

In some countries it can reach up to 2 years or 200,000 km. Many competitors only offer I year while others do not exceed 6 months.

E.A.SY. DIAGNOSTIC PLATFORM

To identify any problems quickly and reliably, and to enable the workshop to solve problems efficiently, **lveco** has created a **diagnostic platform** that reflects the evolution in the product. It is called **E.A.SY.** (Electronic Advanced System), and enables the simple diagnosis of the various electronic control units on the vehicle, using a communications module (ECI) and a specific personal computer. The software for the E.A.SY. platform provides a single, intuitive interface, through which it is possible to consult a guide to repairs indexed by symptom. The ECI module ensures communication with all current and future lveco control units. Thanks also to interaction with Teleservices and all other **lveco** support systems to which this system can connect immediately, E.A.SY. is at the heart of Iveco Advanced Diagnosis, representing the access key to the workshop of the future.