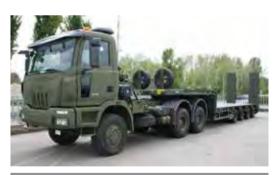

HEAVY OFF-ROAD | **TRAKKER** 

7

### HEAVY ABOVE 18 TON

# **DELIVERY**/ HAULAGE

### DOMESTIC/INTERNATIONAL

- Goods transport/general haulage
- Controlled temperature

8

- Car transport
- Liquid transport ... and more

BURKINA FASO > 200 Trakker 6X4 Tractor for KANIS Logistique Mission: Logistics- Material Transport