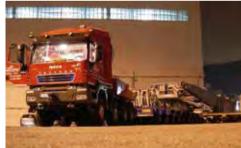

# **HEAVY** HAULAGE

Turbines, boilers, bridge beams and such are huge, heavy and indivisible. Astra vehicles for heavy haulage are designed and manufactured to perform well (and last) in the category up to **400 t.** 

> "Some loads are too heavy, or too big, to be transported on a standard truck."

"Dams, roads, bridges, power generation plants... no matter where, we'll be there"