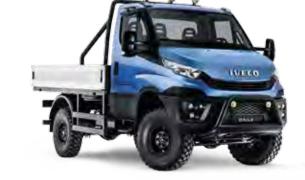

# A REAL TRUCK, IN A COMPACT SIZE

26

The New DAILY is the toughest of all light commercial vehicles, with the most lasting performance, superb balance on the road, extremely easy drive and the best load volumes in its class.

# FOR THOSE WHO GO FOR **DYNAMIC**:

IVERA

DAILY

IVECO

DAILY

The New DAILY is **not a car-derived vehicle, but a real truck:** 

- chassis in special steel, thicker for greater load capacities
- industrial derived engines, optimized for heavy-duty performance
- **rear drive**, which guarantees traction and pickup at engine start
- single or twin wheels
- two distinct architectures, with different wheelbases for vans and chassis cabs.