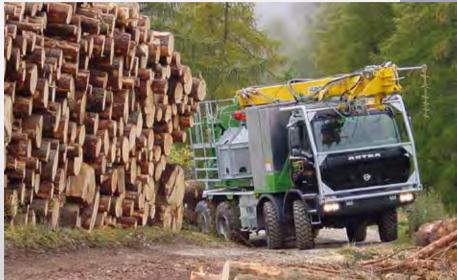

# LOGGING

Forestry maintenance and timber transportation find their ideal machines in the Astra ADT 30, and total traction HD9 and HHD9. A wide range of optionals include winter kits and intarder to improve braking performance when traveling downhill fully loaded.

# **BEST WITH...** Astra HD9 All wheel drive Up to 560 HP Large "C" section chassis Long wheelbases, special tyres

If you need a vehicle never seen before, Astra can produce it for you: all our vehicles are built around a double "C" rail straight side member structure, to guarantee robustness and make transformations easier.