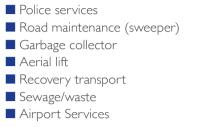

# **MUNICIPALITY & SERVICES**

Police services ■ Road maintenaince (sweeper) Garbage collector Aerial lift Recovery transport Sewage/waste ■ Airport service truck