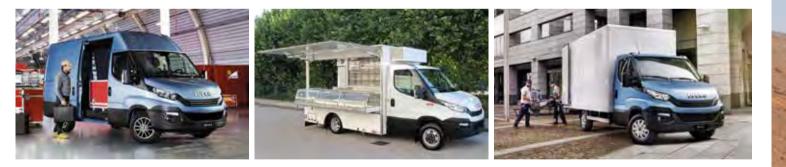

# A REAL TRUCK, IN A COMPACT SIZE

26

The New DAILY is the toughest of all light commercial vehicles, with the most lasting performance, superb balance on the road, extremely easy drive and the best load volumes in its class.

# FOR THOSE WHO GO FOR **DYNAMIC**:

IVERA

DAILY

IVECO

DAILY

The New DAILY is **not a car-derived vehicle, but a real truck:** 

- chassis in special steel, thicker for greater load capacities
- industrial derived engines, optimized for heavy-duty performance
- **rear drive**, which guarantees traction and pickup at engine start
- single or twin wheels
- two distinct architectures, with different wheelbases for vans and chassis cabs.

# BODYBUILDERS

The New DAILY chassis cab is the most popular base among bodybuilders: it is the toughest and **the easiest to transform.** It can easily be equipped as a box

van, tipper, panel van, camper, minibus, vehicle recovery truck, cranetruck, overhead platform and for many other special uses. Its strength means that no job is too big.