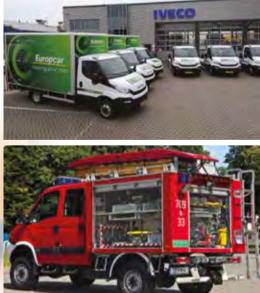

# A REAL TRUCK, IN A COMPACT SIZE

26

The New DAILY is the toughest of all light commercial vehicles, with the most lasting performance, superb balance on the road, extremely easy drive and the best load volumes in its class.

# FOR THOSE WHO GO FOR **DYNAMIC**:

IVERA

DAILY

IVECO

DAILY

The New DAILY is **not a car-derived vehicle, but a real truck:** 

- chassis in special steel, thicker for greater load capacities
- industrial derived engines, optimized for heavy-duty performance
- **rear drive**, which guarantees traction and pickup at engine start
- single or twin wheels
- two distinct architectures, with different wheelbases for vans and chassis cabs.

# MAIN MISSIONS

EUROPE > 1500 New Daily for Europcar Mission: rental

# **FIRE FIGHTING**

Fire fighting vehicles are highly customized. Their high-torque and high-power engines provide excellent on-road and off-road mobility and high speed to attend emergencies.

**BEST WITH...** Astra HD9 All Wheel Drive