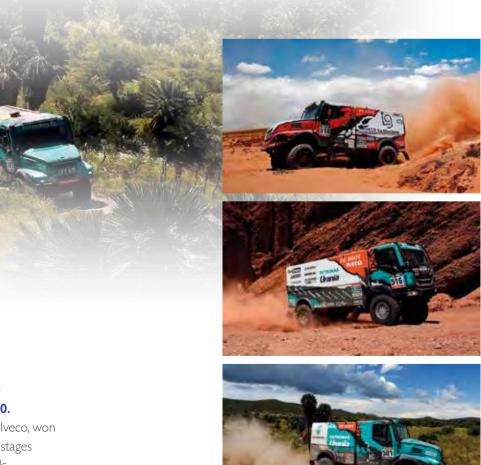

# RALLY

# lveco triumphs at the Dakar 2016

lveco dominated one of the most competitive Dakar ever with five different truck brands in the Top 10. Gerard De Rooy, leader of Team Petronas De Rooy Iveco, won the 2016 edition. His performance over the thirteen stages showed once again the pilot's outstanding driving skills and confirmed the lveco Powerstar's qualities.