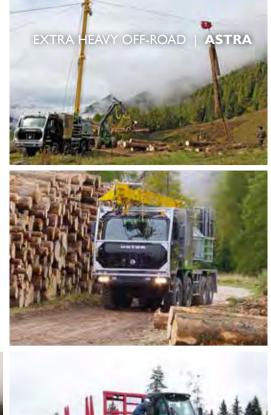

# BEYOND THE ROAD

Machines to work hard with: robust, reliable and versatile trucks which are customized to meet specific client needs. Iveco Astra is a premium manufacturer of construction and mining equipment with 70 years' experience in the most lemanding extra-heavy sectors.

# FOR THOSE WHO GO FOR **EXTRA-STRONG:**

| HD9 RANGE       | HHD9 RANGE                                        |  |
|-----------------|---------------------------------------------------|--|
| Up to 4 axles   | Up to 4 axles                                     |  |
| ■ Up to 8×8     | <ul><li>Up to 4 axles</li><li>Up to 8×8</li></ul> |  |
| ■ Up to 560 HP  | Up to 540 HP                                      |  |
| Up to 300 t GCW | Up to 400 t GCW                                   |  |

# LOGGING

Forestry maintenance and timber transportation find their ideal machines in the Astra ADT 30, and total traction HD9 and HHD9. A wide range of optionals include winter kits and intarder to improve braking performance when traveling downhill fully loaded.

# **BEST WITH...** Astra HD9 All wheel drive Up to 560 HP Large "C" section chassis Long wheelbases, special tyres

If you need a vehicle never seen before, Astra can produce it for you: all our vehicles are built around a double "C" rail straight side member structure, to guarantee robustness and make transformations easier.