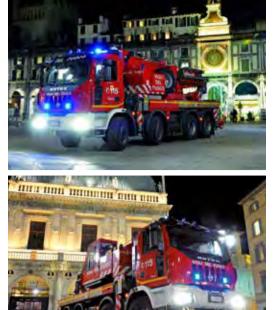

# **FIRE FIGHTING**

Fire fighting vehicles are highly customized. Their high-torque and high-power engines provide excellent on-road and off-road mobility and high speed to attend emergencies.

**BEST WITH...** Astra HD9 All Wheel Drive