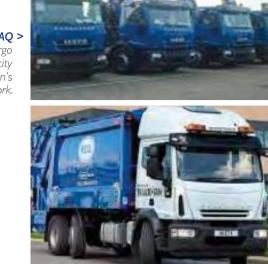

# MUNICIPALITY **& SERVICES**

- Garbage compactor Aerial lift Recovery transport Sewage/waste
- Winter services
- Airport service truck

### **BEST WITH...**

- Trakker HI-LAND
- **6**x4
- 380 HP
- Large "C" section chassis

"There's no job it can't do."

25 t payload

# **MUNICIPALITY** & SERVICES

Garbage collector Aerial lift Recovery transport Sewage/waste Airport service trucks

Find your version. By combining the different features of the many versions of the 682 EVO, you can create a comprehensive selection, where every need finds the perfect solution.

# **MUNICIPALITY** & SERVICES

# **MUNICIPALITY & SERVICES**

### **BEST WITH...** Eurocargo Short Cab Low Roof ■ 4x2 ■ 220 HP Large "C" section chassis ■ 10 t payload

# **MUNICIPALITY & SERVICES**

Police services ■ Road maintenaince (sweeper) Garbage collector Aerial lift Recovery transport Sewage/waste ■ Airport service truck