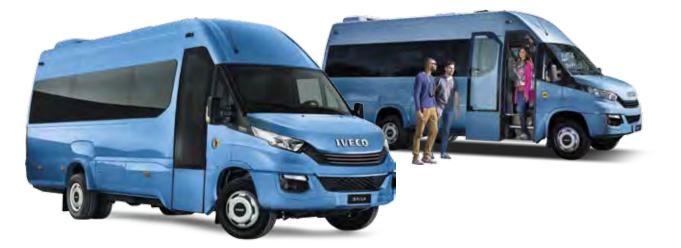

# **MINIBUS**

### POWER DAILY RELIABILITY.

PERFORMANCE AND SAFETY. EVERYWHERE. Iveco Power Daily, featuring Euro II and Euro III engines, is the minibus dedicated to the extra-european markets.

### DAILY MINIBUS

The perfect partner you can rely on, with its unfailing instinct for anticipating your business needs and providing the solution when you need it. Available in: E3 -E4 -E5 - E6 CNG.