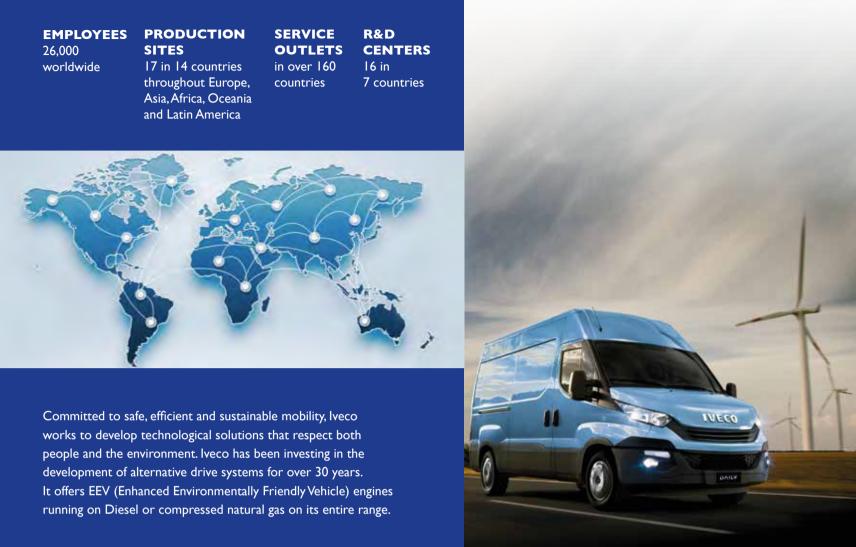

Each of the companies that came together to form lveco had already achieved success, won awards and recognition, and produced models that had shaped the history of on-road and off-road transport.

In 2013, Iveco became part of the Fiat Industrial group and then CNH Industrial. It designs and manufactures heavy on-road and off-road trucks, medium and light trucks, quarry/building site vehicles, fire trucks,

defence and civil protection vehicles, as well as city and intercity buses. It is present in over 160 countries around the world and has production plants in 14 countries throughout Europe, Asia, Africa, Oceania and Latin America.