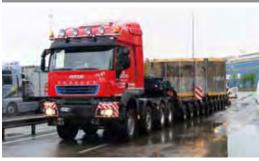

# **HEAVY** HAULAGE

Turbines, boilers, bridge beams and such are huge, heavy and indivisible. Astra vehicles for heavy haulage are designed and manufactured to perform well (and last) in the category up to **400 t.** 

> "Some loads are too heavy, or too big, to be transported on a standard truck."

"Dams, roads, bridges, power generation plants... no matter where, we'll be there"