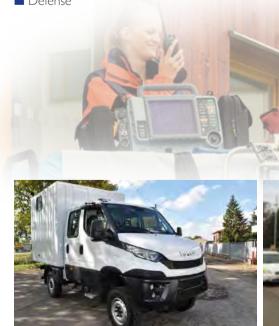

# **SPECIALTIES**

- Rental Ambulance Fire fighting Special Transport
- Defense

LIGHT ON ROAD, OFF-ROAD & PASSEN

LIBYA > 100 New Daily for municipality tender Mission: refuse collection

POWE

# DEFENSE

Astra vehicles are mainly used for logistic missions and are a benchmark in stability, reliability and safety, also in emergency situations.

A high level of customization is available and all components conform to military standards.