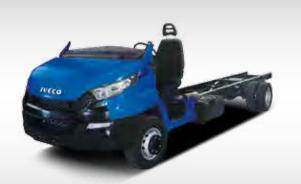

# OWER P

Structurally derived from IVECO trucks, POWER DAILY delivers power, safety, technology and versatility at a competitive price. It combines the advantages of rear wheel drive with outstanding strength, reliability and European quality. All of this, with high attention to detail, comfort, design and after sales assistance from lveco's service dealer network.

# BODYBUILDERS

The New DAILY chassis cab is the most popular base among bodybuilders: it is the toughest and **the easiest to transform.** It can easily be equipped as a box

van, tipper, panel van, camper, minibus, vehicle recovery truck, cranetruck, overhead platform and for many other special uses. Its strength means that no job is too big.