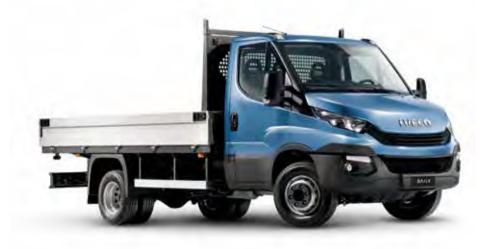

# A REAL TRUCK, IN A COMPACT SIZE

26

The New DAILY is the toughest of all light commercial vehicles, with the most lasting performance, superb balance on the road, extremely easy drive and the best load volumes in its class.

# FOR THOSE WHO GO FOR **DYNAMIC**:

IVERA

DAILY

IVECO

DAILY

The New DAILY is **not a car-derived vehicle, but a real truck:** 

- chassis in special steel, thicker for greater load capacities
- industrial derived engines, optimized for heavy-duty performance
- **rear drive**, which guarantees traction and pickup at engine start
- single or twin wheels
- two distinct architectures, with different wheelbases for vans and chassis cabs.

# ULTIMATE VERSATILITY

Has no equal in its class:

- gross vehicle weights up to 7.2 t
- payloads up to 4855 kg.
- single cab, crew cab, chassis cowl, vans, semiwindowed vans, minibuses
- 3 roof heights for van from 1545 to 2100 mm
- max vehicle lengths up to 8300 mm

# BODYBUILDERS

The New DAILY chassis cab is the most popular base among bodybuilders: it is the toughest and **the easiest to transform.** It can easily be equipped as a box

van, tipper, panel van, camper, minibus, vehicle recovery truck, cranetruck, overhead platform and for many other special uses. Its strength means that no job is too big.