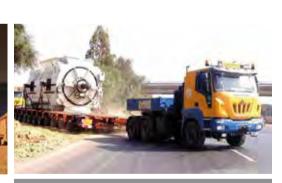

# **HEAVY** HAULAGE

Turbines, boilers, bridge beams and such are huge, heavy and indivisible. Astra vehicles for heavy haulage are designed and manufactured to perform well (and last) in the category up to **400 t.** 

> "Some loads are too heavy, or too big, to be transported on a standard truck."

"Dams, roads, bridges, power generation plants... no matter where, we'll be there"