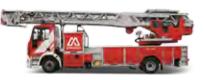

# **FIRE FIGHTING**

Fire fighting vehicles are highly customized. Their high-torque and high-power engines provide excellent on-road and off-road mobility and high speed to attend emergencies.

**BEST WITH...** Astra HD9 All Wheel Drive

□ Up to 560 HP

- Large "C" section chassis
   Extra reinforced axles
- Automatic gearbox