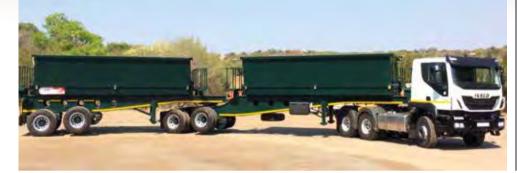

### DOMESTIC/INTERNATIONAL

- Goods transport/general haulage
- Controlled temperature

8

- Car transport
- Liquid transport ... and more

BURKINA FASO > 200 Trakker 6X4 Tractor for KANIS Logistique Mission: Logistics- Material Transport

### BEST WITH...

Trakker HI-TRACK ■ 4x2 Tractor + Semi Trailer ■ 420 HP Large "C" section chassis

- 40 t payload