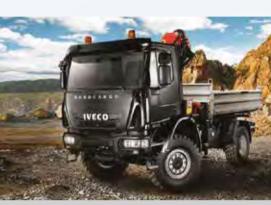

# EUROCARGO 4×4

|   | steel | bumpers   |
|---|-------|-----------|
| _ | 50001 | barripers |

- retractable access steps
- specially designed radiator guard
- double-reduction rear axle
- single or twin wheels
- steering angle from 40° to 48°, good for urbanconstruction sites.