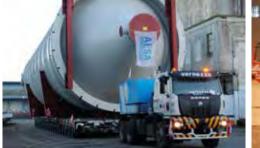

# **HEAVY** HAULAGE

Turbines, boilers, bridge beams and such are huge, heavy and indivisible. Astra vehicles for heavy haulage are designed and manufactured to perform well (and last) in the category up to **400 t.** 

> "Some loads are too heavy, or too big, to be transported on a standard truck."

"Dams, roads, bridges, power generation plants... no matter where, we'll be there"