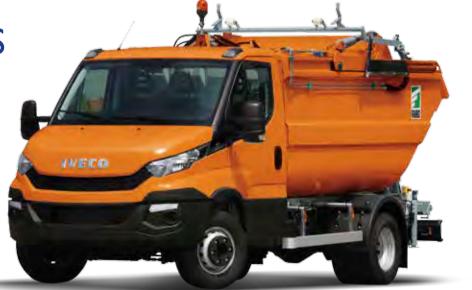

# **MUNICIPALITY & SERVICES**

Police services ■ Road maintenaince (sweeper) Garbage collector Aerial lift Recovery transport Sewage/waste ■ Airport service truck

### **BEST WITH...** ■ Daily Cab or Van 5 t ■ 4x2 ■ 150 HP ■ Large "C" section chassis ■ 3 t payload