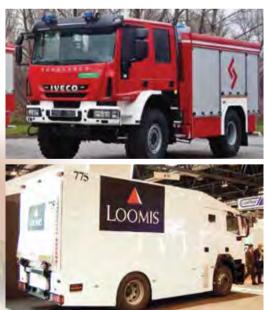

# **SPECIALTIES**

- Defense
- Airport service truck
- Fire fighting
- Armoured Truck
- Telecommunication Mobile Units
- Camper
- Animal Transport
- Airport Catering Services

# **SPECIALTIES**

- Rental Ambulance Fire fighting Special Transport
- Defense

LIGHT ON ROAD, OFF-ROAD & PASSEN

LIBYA > 100 New Daily for municipality tender Mission: refuse collection

POWE

# **FIRE FIGHTING**

Fire fighting vehicles are highly customized. Their high-torque and high-power engines provide excellent on-road and off-road mobility and high speed to attend emergencies.

**BEST WITH...** Astra HD9 All Wheel Drive

# DEFENSE

Astra vehicles are mainly used for logistic missions and are a benchmark in stability, reliability and safety, also in emergency situations.

A high level of customization is available and all components conform to military standards.