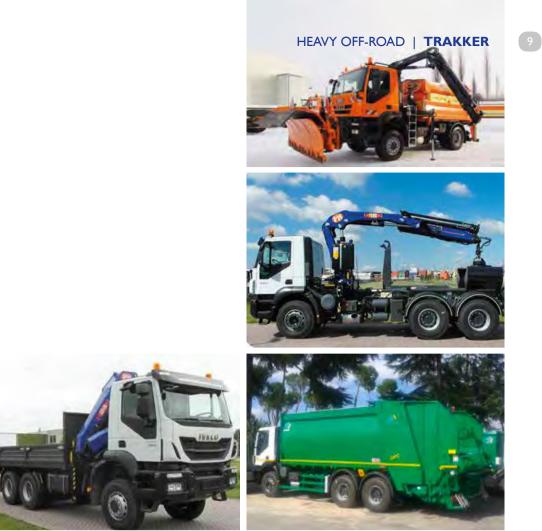

HEAVY OFF-ROAD | **TRAKKER** 

7

# MUNICIPALITY **& SERVICES**

- Garbage compactor Aerial lift Recovery transport Sewage/waste
- Winter services
- Airport service truck

### **BEST WITH...**

- Trakker HI-LAND
- **6**x4
- 380 HP
- Large "C" section chassis

"There's no job it can't do."

25 t payload

# TRAKKER

BEST WITH...

- Trakker HI-LAND
- 8x4, 6x4
- 420 HP
- Large "C" section chassis
- 30 t payload