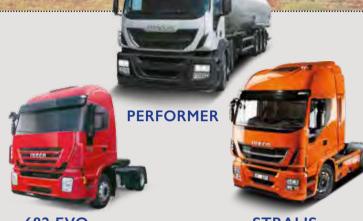

**EUROCARGO\*** 

682 EVO

EAVY

EDIUM

STRALIS

**POWER DAILY** 

682 EVO

**EUROCARGO 4x4\*** 

**DAILY 4X4** 

\* New Eurocargo available from 2017

DAILY

**ASTRA** 

TRAKKER

# FOR ANY LOAD, ANY ROAD, **ANY WEATHER**

Featuring the all-new three-axle 6x4 version for greater traction and sustained performance in long distance haulage, the Performer tractor series is the best fusion of comfort and robustness.

# PERFORMER

Strong and reliable. When the going gets tough, a Performer always delivers.

- Reliability and power: Cursor 13 engine, ranging from 380 up to 440 HP with a maximum torque of 2100 Nm
- Safety: disk or drum brakes with EBL system
- Economy: single reduction rear axle for high commercial speed and reduced fuel consumption
- Payload: 2 inches Jost 5<sup>th</sup> wheel for up to 60 ton GCW
- Comfort: spacious cab with bunk, low or high roof, air conditioning, external sun visors
- Strength: high resistance steel chassis frame 7.7 mm thick with semielliptic suspensions
- Functionality: 315/80 R 22.5 mixed route tyres with manual or automated gearbox
- Aerodynamics: roof spoiler and side deflectors.

# THE KING IS BACK

The illustrious Fiat 682 "King of Africa", that helped to get the continent on the road in the '50s, is now a completely new vehicle: a full range with off-road capability but also with speed and comfort on the road.

# FOR THOSE WHO GO FOR **STRONG:**

6 8 2 E V O

- **New, authentic lveco design.** New engineering, new engines and new productivity.
- **European technology.** Value for money and uncompromising quality.

# FOR THE PRESENT AND FUTURE NEEDS

Stralis is the only vehicle in its class to offer such a wide and integrated range of functions for optimising costs.

# FOR THOSE WHO GO FAR:

STRALIS