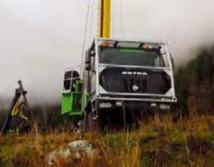

# LOGGING

Forestry maintenance and timber transportation find their ideal machines in the Astra ADT 30, and total traction HD9 and HHD9. A wide range of optionals include winter kits and intarder to improve braking performance when traveling downhill fully loaded.

# **BEST WITH...** Astra HD9 All wheel drive Up to 560 HP Large "C" section chassis Long wheelbases, special tyres

If you need a vehicle never seen before, Astra can produce it for you: all our vehicles are built around a double "C" rail straight side member structure, to guarantee robustness and make transformations easier.