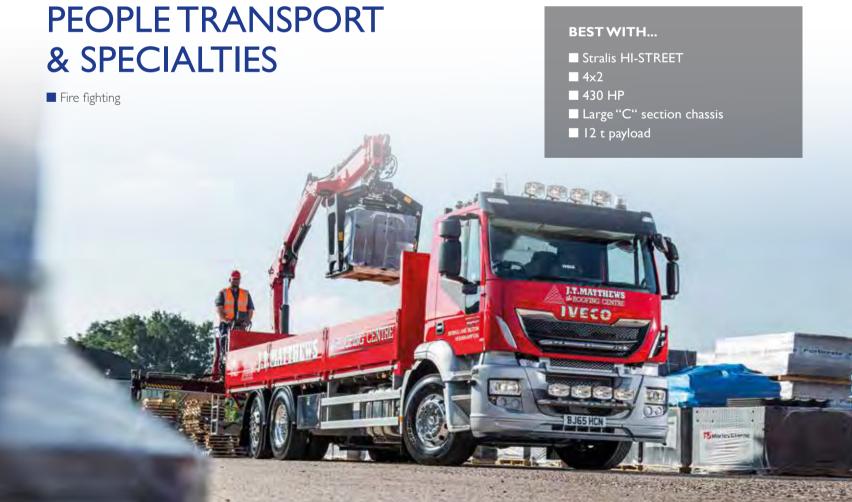

### **BEST WITH...** Stralis HI-STREET **6**x2 ■ 430 HP ■ Large "C" section chassis ■ 18 t payload (GVW 26 t)