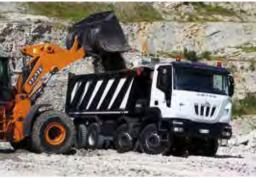

# **HEAVY CONSTRUCTION**

Astra machines support construction works from site preparation to earth removal, from material handling to mud (or snow) sweeping, in the most remote and hard-to-work places of the world.

### **BEST WITH...**

- Astra HD9
- 6x4. 8x4. 8x6
- 420-480 HP
- Simple mechanical and electronic architecture
- Easy to set up

Converted by Astra

**BEST WITH...** Astra HD9/HHD9 Up to 560 HP
 Large "C" section chassis
 Extra reinforced axles Torque converter gearboxes
 GCW up to 400 ton