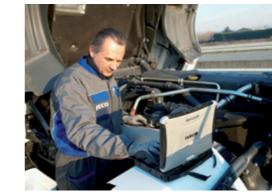

They use the same lveco diagnostic instruments as the ones used to test the vehicles. **Thanks**to **Teleservices and E.A.S.Y.** remote

to Teleservices and E.A.S.Y. remote assistance operations can be carried out with total effectiveness