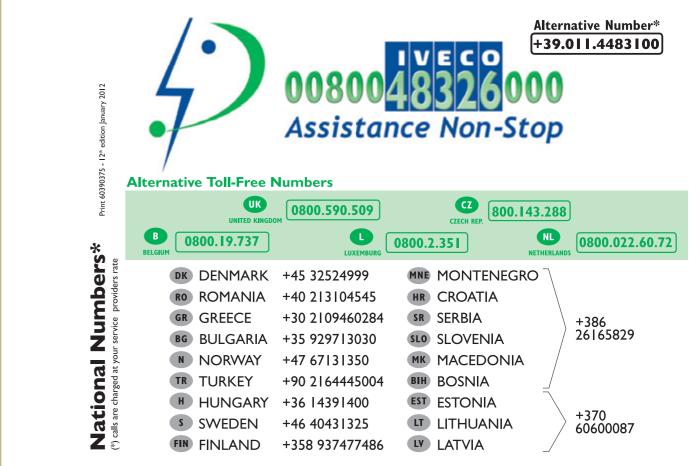

## ALWAYS READY, ALWAYS BY YOUR SIDE. WHEREVER YOU ARE.

IVECO BUS Assistance Non-Stop, 24 hours a day, 7 days a week. A simple telephone call puts you in contact with IVECO BUS and helps keep your business up and running.

Call the free-phone number. It's easy to remember: just type the word "IVECO" on your telephone keypad. Our team of 80 customer service specialists will answer your call in less than 20 seconds, in 10 different languages, engaging the nearest IVECO BUS Authorised Workshop in order to solve your problem quickly and efficiently.