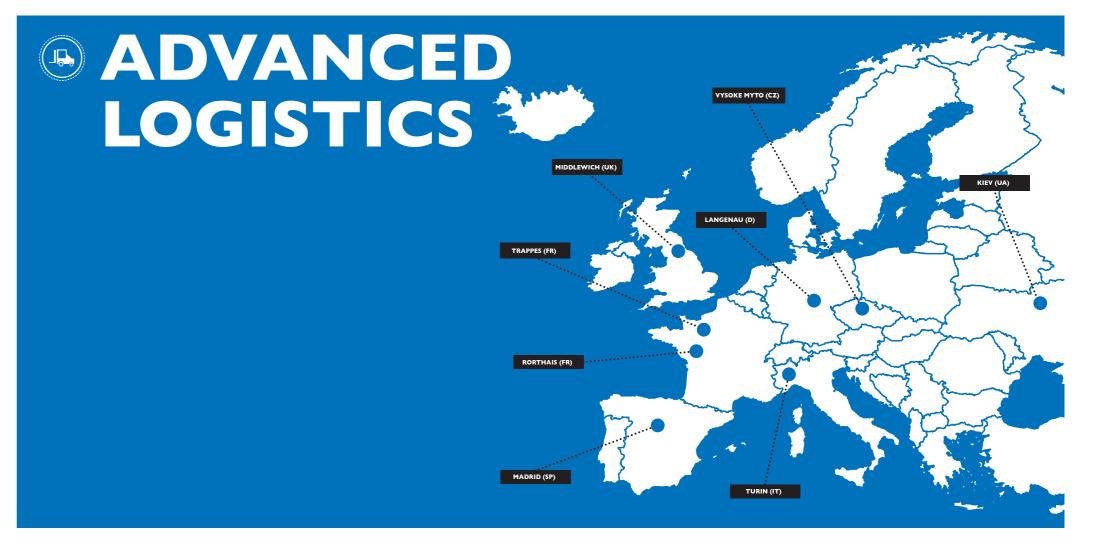

#### ADVANCED LOGISTICS

IVECO BUS uses an integrated supply system which maximises the availability - or the delivery within 24 hours - of replacement parts traceable from the warehouse to the service centre destination, so that the origin of each part is clear.

**Iveco** knows how important it is to minimise vehicle downtime and get back to work as quickly as possible. To this end, the company operates an efficient and advanced procurement and distribution system for its original replacement parts.

#### TOP-LEVEL EFFICIENCY

8 warehouses in Europe, 6 of which are 'Master' warehouses, which function as a single, enormous storage facility. Handling no less than 350,000 original replacement parts and fulfilling 7.5 million orders per year, with exceptional levels of performance: 98.8% of urgent orders are delivered within 24 hours, thanks to a tried-and-tested integrated supply system serving the entire network and a distribution chain operating daily deliveries, both day and night.