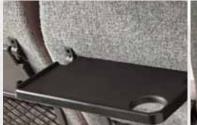

**FOOTREST** 

RETRACTABLE CENTRAL ARMREST (optional on Lineo Lux)

HANDLE ON THE AISLE SIDE AND ON THE SEAT BACK

SPACE ADJUSTMENT SYSTEM (optional on Lineo Lux)

FOLD-DOWN TABLE WITH CUPHOLDER

MAGAZINE NET (optional on Lineo; standard on Lineo Lux)