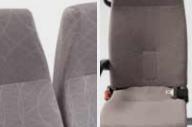

#### STANDARD UPHOLSTERY

The new Spacio with standard upholstery shown here is characterized by basic technical sewings. The standard has only one colour for the headrest and the front part, a standard moquette grey anthracite in the backrest.

#### **EXCELLENCE UPHOLSTERY**

The new Spacio, with Excellence upholstery, has the introduction of lateral piping and the aesthetic sewings, that are an invitation to relax, with their shape running along the seat to highlight the ergonomy and to involve the back of the passengers.

**Note:** the Excellence upholstery shown above consists of two tons. It is possible also to have a unique ton.

#### AMBASSADOR UPHOLSTERY

The new Spacio with Ambassador upholstery is the most elegant solution with lateral flaps and more aesthetic sewings, in the headrest and laterally in the front part, to have the best finishing for the seat. The application of different leathers is strongly recommended for this type of upholstery to get a luxury seat.