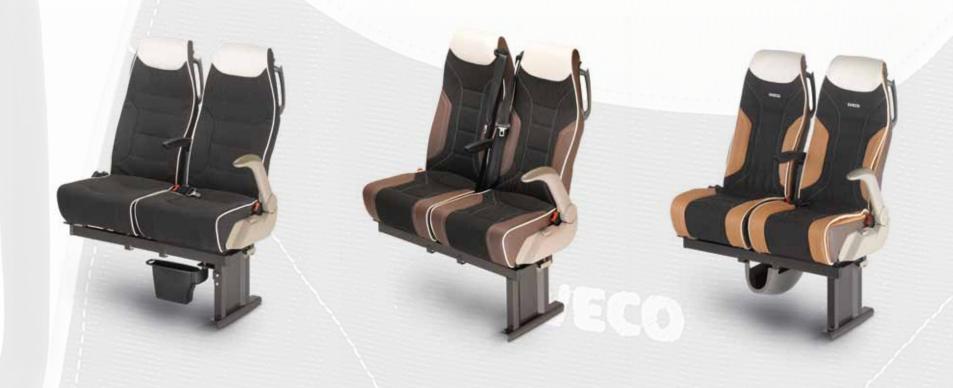

# IVECO SPACIO AN ELEGANT FLOW With different upholstery solutions, this new seat has been designed to guarantee the maximum comfort to the passengers in every kind of trip. The elegance stems from the care of details in terms of finishings and materials. Moreover, new Spacio seats offer a complete array of amenities. A reclinable seat back, retractable aisle armrest, handles on the aisle and mounted on the seat backs all come as standard accessories. Moreover, the handle, completely new, is really innovative as it was designed to make easier the hold from the aisle for passengers. And it has a slender and extended profile in the lower part to be accessible to everyone. A hook in the upper part to be used also to hang bags, jackets and other accessories along the trip. Aesthetic, ergonomic and comfortable, new Spacio seats also come with a full complement of options, like a retractable central armrest, a fold-down table on the back rest, a removable headrest, two different versions of bins.

#### STANDARD UPHOLSTERY

The new Spacio with standard upholstery shown here is characterized by basic technical sewings. The standard has only one colour for the headrest and the front part, a standard moquette grey anthracite in the backrest.

#### **EXCELLENCE UPHOLSTERY**

The new Spacio, with Excellence upholstery, has the introduction of lateral piping and the aesthetic sewings, that are an invitation to relax, with their shape running along the seat to highlight the ergonomy and to involve the back of the passengers.

**Note:** the Excellence upholstery shown above consists of two tons. It is possible also to have a unique ton.

#### AMBASSADOR UPHOLSTERY

The new Spacio with Ambassador upholstery is the most elegant solution with lateral flaps and more aesthetic sewings, in the headrest and laterally in the front part, to have the best finishing for the seat. The application of different leathers is strongly recommended for this type of upholstery to get a luxury seat.