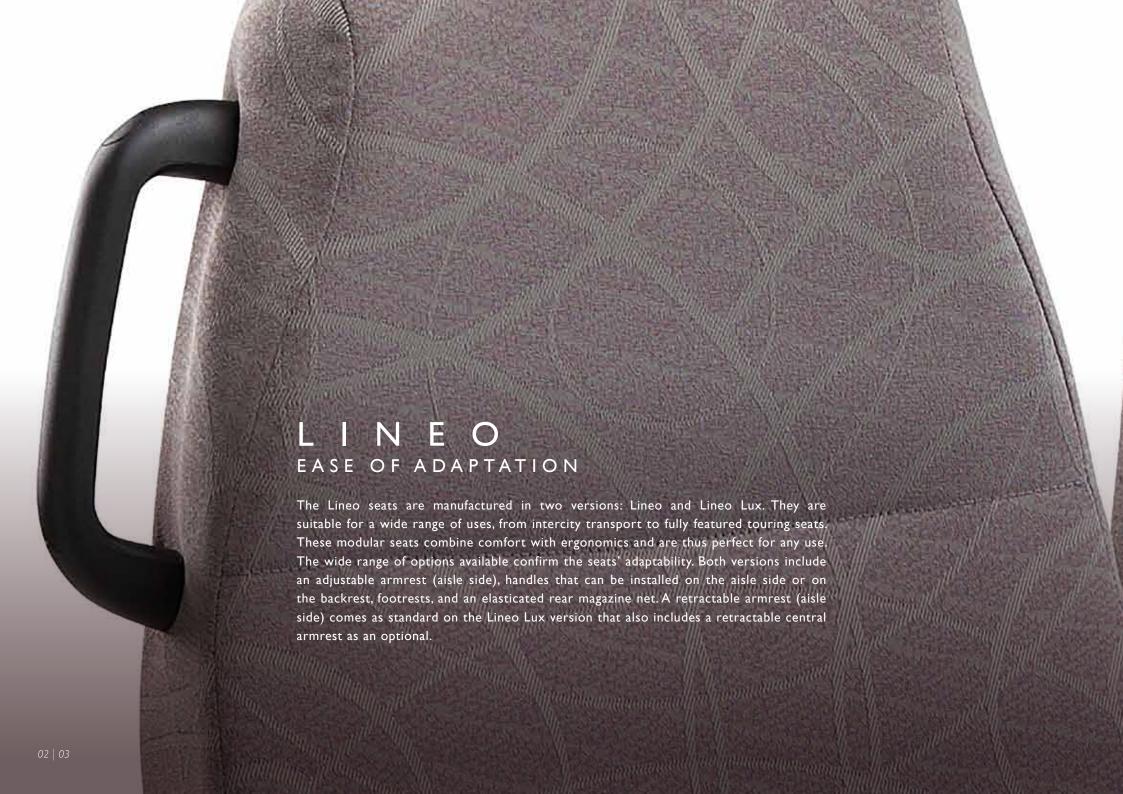

**FOOTREST** 

RETRACTABLE CENTRAL ARMREST (optional on Lineo Lux)

HANDLE ON THE AISLE SIDE AND ON THE SEAT BACK

SPACE ADJUSTMENT SYSTEM (optional on Lineo Lux)

FOLD-DOWN TABLE WITH CUPHOLDER

MAGAZINE NET (optional on Lineo; standard on Lineo Lux)