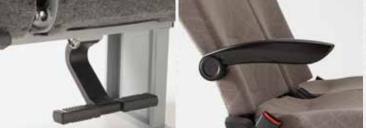

**FOOTREST** 

RETRACTABLE CENTRAL ARMREST (optional on Lineo Lux)

HANDLE ON THE AISLE SIDE AND ON THE SEAT BACK

SPACE ADJUSTMENT SYSTEM (optional on Lineo Lux)

FOLD-DOWN TABLE WITH CUPHOLDER

MAGAZINE NET (optional on Lineo; standard on Lineo Lux)