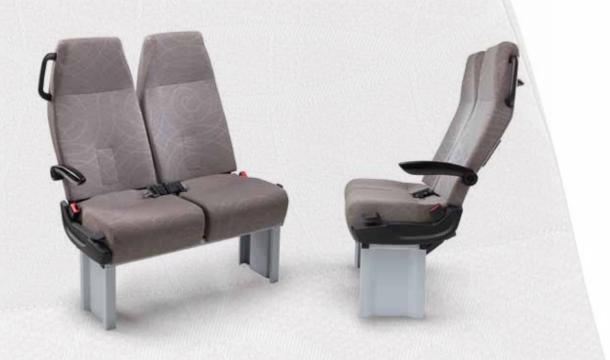

# MAGELYS

SEATS

# IVECO SPACIO AN ELEGANT FLOW With different upholstery solutions, this new seat has been designed to guarantee the maximum comfort to the passengers in every kind of trip. The elegance stems from the care of details in terms of finishings and materials. Moreover, new Spacio seats offer a complete array of amenities. A reclinable seat back, retractable aisle armrest, handles on the aisle and mounted on the seat backs all come as standard accessories. Moreover, the handle, completely new, is really innovative as it was designed to make easier the hold from the aisle for passengers. And it has a slender and extended profile in the lower part to be accessible to everyone. A hook in the upper part to be used also to hang bags, jackets and other accessories along the trip. Aesthetic, ergonomic and comfortable, new Spacio seats also come with a full complement of options, like a retractable central armrest, a fold-down table on the back rest, a removable headrest, two different versions of bins.