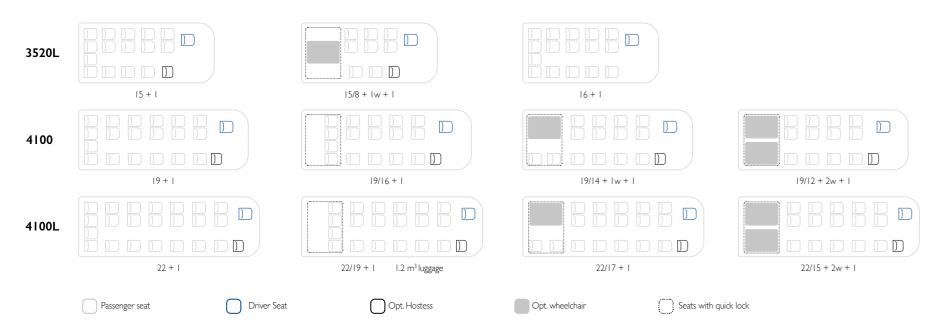

Central Low Entry Van CNG

Central Low Entry Chassis CNG

9 seats + 1 wheelchair

10 seats + 1 wheelchair

13 seats + 1 wheelchair

25 seats

|| seats + | wheelchair

Passenger seat

Driver Seat

10 seats + 1 wheelchair

Folding Seat

10 seats + 1 wheelchair

#### Wheelchair space

12 seats + 1 wheelchair

22/15 + 2w + 1

Seats with quick lock