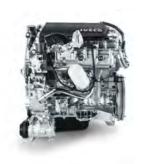

#### **OPTIMIZED ENGINES**

- 3.0-litre engine with up to 207 hp
- NOx reduced in Real Drive Conditions
- Beyond Euro 6 regulation requirements

## **ENGINEERED TO PERFORM**

Whatever your mission, with the Daily Minibus you get the job done efficiently. The 3.0-litre engine is a highly fuel-efficient engine optimised for top performance in every assignment. It is offered in 2 different power ratings from 176 to 207 hp and torque up to 470 Nm. The engine is also available in Compressed Natural Gas version.

The entirely redesigned after-treatment system with double SCR technology maintains the extensive body-fitting possibilities of previous models. It ensures Euro VI-E and Euro 6-D Final compliance with a Conformity Factor of I – which means compliance for life in real conditions – ahead of future regulations.

|                 | 3.0-litre F1C engine |              |                                 |  |  |  |  |
|-----------------|----------------------|--------------|---------------------------------|--|--|--|--|
|                 | Euro VI-E I          | Heavy Duty   | Euro VI-E<br>Heavy Duty<br>CNG* |  |  |  |  |
| COMMERCIAL NAME | 180                  | 210          | CNG                             |  |  |  |  |
| POWER (hp)      | 176 (131 kW)         | 207 (154 kW) | 136 (101 kW)                    |  |  |  |  |
| TORQUE (Nm)     | 430                  | 470          | 350                             |  |  |  |  |
| TURBO           | VGT                  | e-VGT        | WG                              |  |  |  |  |
| GEARBOX         | HI-MATIC / MANUAL    | HI-MATIC     | HI-MATIC / MANUAL               |  |  |  |  |