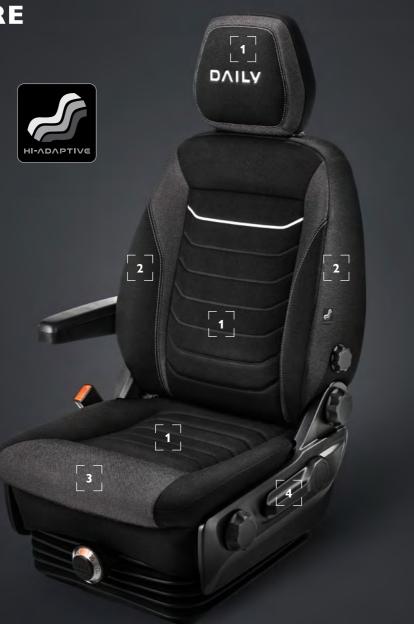

## SUPREME DRIVING PLEASURE

The new HI-ADAPTIVE seats are designed to adapt to the driver providing the ultimate luxurious comfort on the longest working days.

The Daily is the first minibus featuring both seat and back rest in memory foam, which spreads your weight evenly and reduces pressure peaks by up to 30%.

The head rest, also in memory foam, absorbs more energy in case of collision, reducing the whiplash effect.

First designed for NASA airplane seats, memory foam is highly energy absorbent and soft; it moulds to the body, distributing body weight evenly and protecting against impact.

**1.** The central pads of the cushion and back rest, and the head rest – all in memory foam – mould to your shape, providing supreme comfort and protecting you from back pain.

2. The foam of the side sections has been optimized in density and lengthened by up to 15 mm to improve containment.

**3.** The front cushion, 20 mm longer and 15 mm thicker, provides better support for the legs of taller people.

4. The side carter and lever have been redesigned to make it easier for you to get in and out of the vehicle.