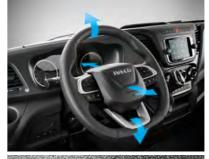

### SUPERIOR DRIVING COMFORT AND ERGONOMICS

The Daily Minibus steering system can be adjusted both in axial and angular position to set up the perfect driving position for better comfort and ergonomics.

#### SMOOTH, EFFORTLESSLY MANOEUVRABLE

The Electric Power Steering is very precise and reactive to the driver's inputs. The unique City Mode feature further reduces the effort required to steer by as much as 70%.