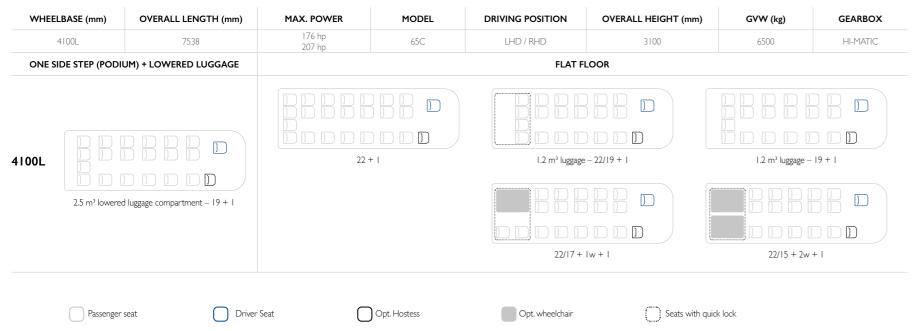

## **DAILY ACCESS**

#### **URBAN MOBILITY SOLUTIONS**

Daily Access is the newcomer in the Daily Minibus Family. In order to meet the growing needs of public transport operators to satisfy a local transportation service and support them in their energy transition, a new version entirely dedicated to urban and peri-urban missions is available, mainly in Natural Gas engines, compatible with biomethane.

- + 3 versions
- + Diesel & CNG motorisations
- + Numerous layouts from 21 to 35 passengers

#### LINE UP

| MODEL                     | CLASS | GVW  | WHEELBASE (mm) | ENGINE            | LENGTH (mm) | HEIGHT (mm) | WIDTH (mm) | GEARBOX  | PASSENGERS |
|---------------------------|-------|------|----------------|-------------------|-------------|-------------|------------|----------|------------|
| Central Low Entry Van     | А     | 6.5t | 4100           | 136 hp CNG        | 7153        | 3280        | 2190       | HI-MATIC | 21         |
| Central Low Entry Van     | I     | 7.0t | 4100           | 136 hp CNG        | 7153        | 3280        | 2190       | HI-MATIC | 28         |
| Central Low Entry Chassis |       | 7.2t | 4350           | 136 hp CNG        | 8047        | 3400        | 2350       | HI-MATIC | 25         |
| Rear Low Entry Van        | I     | 6.5t | 4100L          | 176/207 hp Diesel | 7565        | 3170        | 2169       | HI-MATIC | 28         |
| Rear Low Entry Van        | I     | 7.0t | 4100L          | 176/207 hp Diesel | 7565        | 3170        | 2169       | HI-MATIC | 35         |

Central Low Entry Van CNG

Central Low Entry Chassis CNG

9 seats + 1 wheelchair

10 seats + 1 wheelchair

13 seats + 1 wheelchair

25 seats

|| seats + | wheelchair

Passenger seat

Driver Seat

10 seats + 1 wheelchair

Folding Seat

10 seats + 1 wheelchair

#### Wheelchair space

12 seats + 1 wheelchair