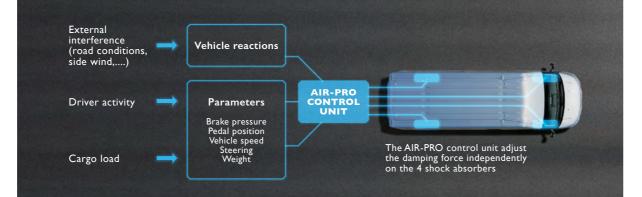

## THE INTELLIGENT SUSPENSION

The Daily Minibus revolutionary AIR-PRO suspension continuously adapts to driving conditions and reacts almost instantly to road disturbances, providing a uniquely safe and smooth ride for you and your passengers.

## ADAPTIVE AIR-PRO STRATEGY

The unique AIR-PRO Continuous Damping Control (CDC) unit reacts almost instantly to road disturbances, calculating every 10 milliseconds the ideal pressure on each shock absorber to deliver the best dynamic reaction.