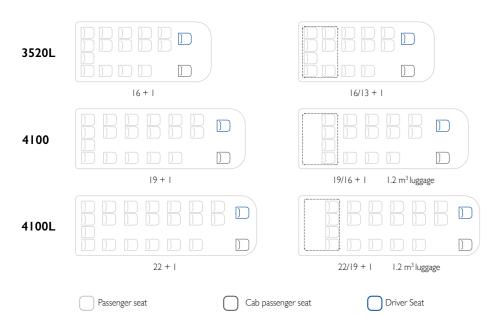

- + 2 different Diesel engines 176 hp and 207 hp
- + Up to 21+1 hostess (cab seat next to driver)
- + Manual side sliding door in standard configuration with a retractable step at the entrance makes an easy access
- + 3520L CNG version

| WHEELBASE (mm) | OVERALL LENGTH (mm) | MAX. POWER       | MODEL     | DRIVING POSITION | OVERALL HEIGHT (mm) | GVW (kg)    | GEARBOX           |
|----------------|---------------------|------------------|-----------|------------------|---------------------|-------------|-------------------|
| 3520L          | 6003                | 176 hp<br>207 hp | 50C       | LHD / RHD        | 2900                | 5000        | Manual / HI-MATIC |
| 4100           | 7168                | 176 hp<br>207 hp | 50C / 65C | LHD / RHD        | 2900 / 2950         | 5600 / 6500 | Manual / HI-MATIC |
| 4100L          | 7538                | 176 hp<br>207 hp | 65C       | LHD / RHD        | 2950                | 6500        | Manual / HI-MATIC |

22/15 + 2w + 1

Seats with quick lock