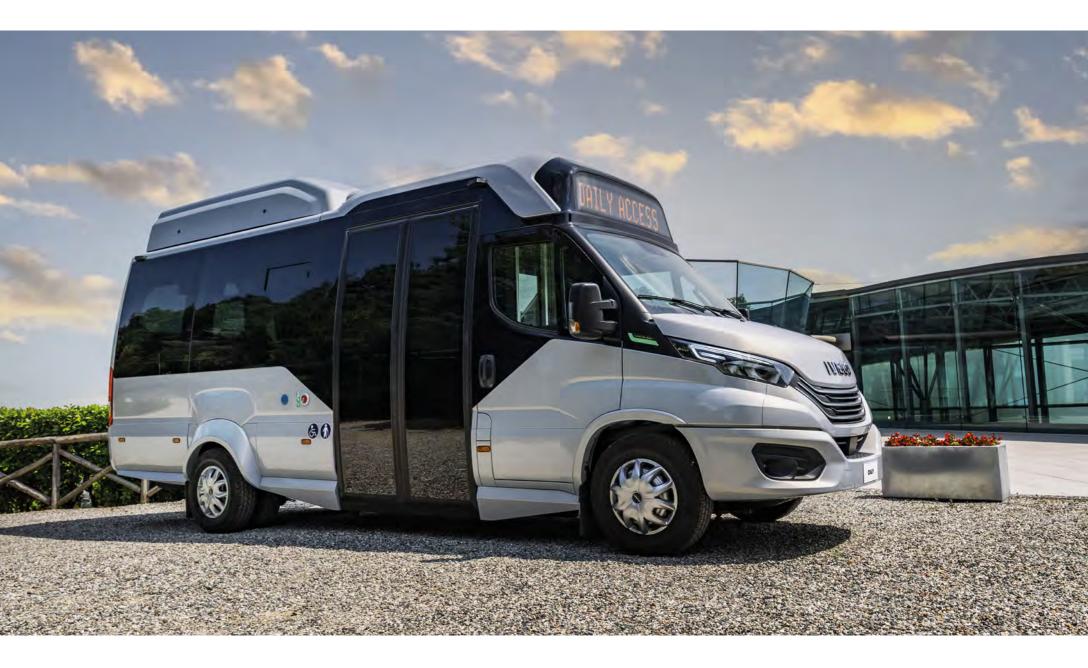

## **DAILY ACCESS**

#### **URBAN MOBILITY SOLUTIONS**

Daily Access is the newcomer in the Daily Minibus Family. In order to meet the growing needs of public transport operators to satisfy a local transportation service and support them in their energy transition, a new version entirely dedicated to urban and peri-urban missions is available, mainly in Natural Gas engines, compatible with biomethane.

- + 3 versions
- + Diesel & CNG motorisations
- + Numerous layouts from 21 to 35 passengers