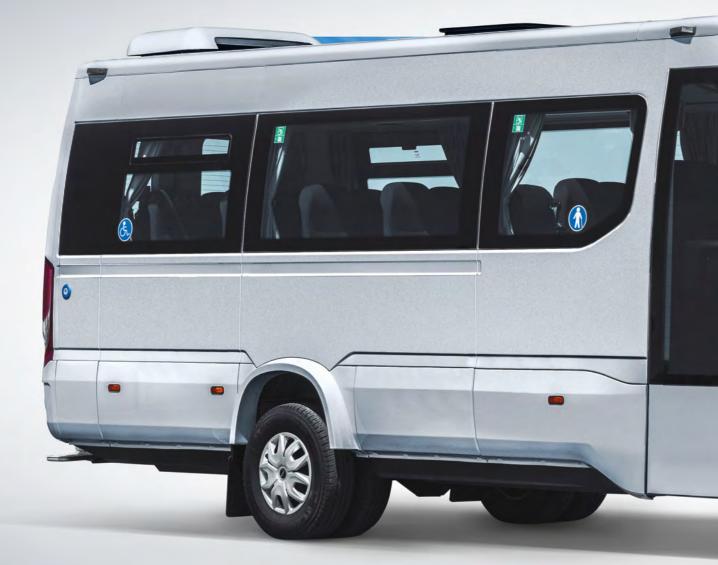

## **DAILY ACCESS**

#### **URBAN MOBILITY SOLUTIONS**

Daily Access is the newcomer in the Daily Minibus Family. In order to meet the growing needs of public transport operators to satisfy a local transportation service and support them in their energy transition, a new version entirely dedicated to urban and peri-urban missions is available, mainly in Natural Gas engines, compatible with biomethane.

- + 3 versions
- + Diesel & CNG motorisations
- + Numerous layouts from 21 to 35 passengers

#### Wheelchair space

12 seats + 1 wheelchair