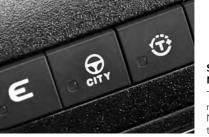

#### SMOOTH, EFFORTLESSLY MANOEUVRABLE

The Electric Power Steering is very precise and reactive to the driver's inputs. The unique City Mode feature further reduces the effort required to steer by as much as 70%.

#### PARKING COMFORT AND EFFICIENCY

The Electric Parking Brake automatically engages when parked and disengages when you are ready to drive away. A real time saver in urban multi-stop missions such as parcel delivery.