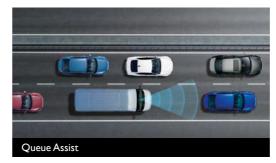

## A SAFE, STRESS-FREE DRIVING EXPERIENCE

The Daily Minibus Advanced Driver Assistance Systems help you in tricky situations and take the stress away when driving in heavy traffic. You enjoy the benefits of much reduced daily fatigue and greater safety.

KEEP A FIRM GRIP ON SLIPPERY ROADS

AVOID COLLISIONS IN URBAN TRAFFIC

ALWAYS STAY IN YOUR LANE

REMAIN STABLE IN CROSSWINDS

CRUISE SAFELY ON THE ROAD

DRIVE SAFELY DOWN STEEP SLOPES

ENJOY STRESS-FREE HEAVY TRAFFIC