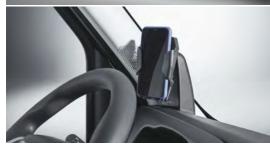

The Smartphone cradle perfectly fits the dashboard and thanks to the Qi technology you can recharge wireless your smartphone.