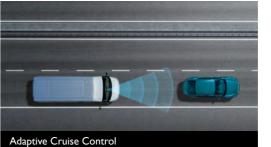

## A SAFE, STRESS-FREE DRIVING EXPERIENCE

The Daily Minibus Advanced Driver Assistance Systems help you in tricky situations and take the stress away when driving in heavy traffic. You enjoy the benefits of much reduced daily fatigue and greater safety.

KEEP A FIRM GRIP ON SLIPPERY ROADS

AVOID COLLISIONS IN URBAN TRAFFIC

ALWAYS STAY IN YOUR LANE

REMAIN STABLE IN CROSSWINDS

CRUISE SAFELY ON THE ROAD

DRIVE SAFELY DOWN STEEP SLOPES

ENJOY STRESS-FREE HEAVY TRAFFIC