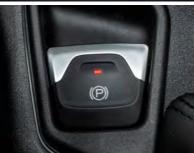

#### PARKING COMFORT AND EFFICIENCY

The Electric Parking Brake automatically engages when parked and disengages when you are ready to drive away. A real time saver in urban multi-stop missions such as parcel delivery.