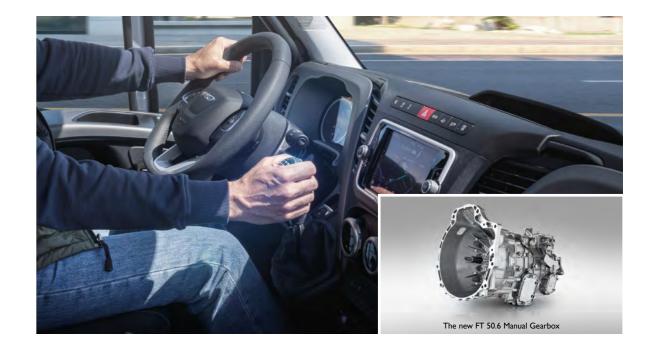

#### NEW MANUAL GEARBOX

 Best-in-class for precision; free-play reduced by 50%

INECO

DAILY

- 50

- No gearbox oil change
- Reduced shifting effort

## **PRECISION SHIFTING**

The new manual gearbox offers an excellent driving experience with best-in-class shiftability and precision. Free play has been reduced by 50% compared to previous models. It requires no oil change for 350,000 km, further lowering the Daily's TCO.

#### STATE-OF-THE-ART SHIFTING COMFORT

New transmission shifter Optimized synchronization system

BEST-IN-CLASS FOR PRECISION Specific feature in new transmission shifter system

IMPROVED EFFICIENCY New bearings and sealings and enhanced lubrication system

NO OIL CHANGE for 350,000 km. New full synthetic oil

**EXCELLENT TORQUE-WEIGHT RATIO** (8.8 Nm/kg) Minimized weight and increased input torque