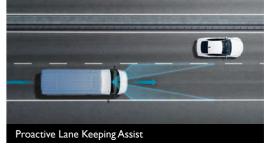

## A SAFE, STRESS-FREE DRIVING EXPERIENCE

The Daily Minibus Advanced Driver Assistance Systems help you in tricky situations and take the stress away when driving in heavy traffic. You enjoy the benefits of much reduced daily fatigue and greater safety.

KEEP A FIRM GRIP ON SLIPPERY ROADS

AVOID COLLISIONS IN URBAN TRAFFIC

ALWAYS STAY IN YOUR LANE

REMAIN STABLE IN CROSSWINDS

CRUISE SAFELY ON THE ROAD

DRIVE SAFELY DOWN STEEP SLOPES

ENJOY STRESS-FREE HEAVY TRAFFIC