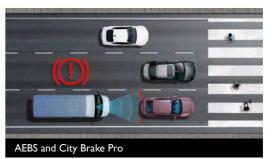

## A SAFE, STRESS-FREE DRIVING EXPERIENCE

The Daily Minibus Advanced Driver Assistance Systems help you in tricky situations and take the stress away when driving in heavy traffic. You enjoy the benefits of much reduced daily fatigue and greater safety.

KEEP A FIRM GRIP ON SLIPPERY ROADS

AVOID COLLISIONS IN URBAN TRAFFIC

ALWAYS STAY IN YOUR LANE

REMAIN STABLE IN CROSSWINDS

CRUISE SAFELY ON THE ROAD

DRIVE SAFELY DOWN STEEP SLOPES

ENJOY STRESS-FREE HEAVY TRAFFIC