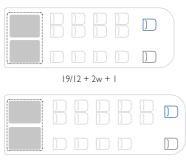

he entrance makes an easy access
- + 3520L CNG version

| WHEELBASE (mm) | OVERALL LENGTH (mm) | MAX. POWER       | MODEL     | DRIVING POSITION | OVERALL HEIGHT (mm) | GVW (kg)    | GEARBOX           |
|----------------|---------------------|------------------|-----------|------------------|---------------------|-------------|-------------------|
| 3520L          | 6003                | 176 hp<br>207 hp | 50C       | LHD / RHD        | 2900                | 5000        | Manual / HI-MATIC |
| 4100           | 7168                | 176 hp<br>207 hp | 50C / 65C | LHD / RHD        | 2900 / 2950         | 5600 / 6500 | Manual / HI-MATIC |
| 4100L          | 7538                | 176 hp<br>207 hp | 65C       | LHD / RHD        | 2950                | 6500        | Manual / HI-MATIC |











22/15 + 2w + 1

Seats with quick lock

#### LINE UP



## DAILY LINE

#### SPACIOUS, VERSATILE, EFFICIENT

Ideal for services and intercity journeys and with a category-leading passenger capacity to help keep running costs low, Daily Line offers various configurations to suit every need.

- + 3 lengths and different door types (manual, electric or sliding door)
- + Seats layouts from 15 to 22 passengers, without having compromise between features and passenger capacity
- + Seats installation on rails
- + Optional rear platform with wheelchair ramp and quick-release seats in the last few rows to facilitate access for disabled passengers
- + Wide range of fittings, with the option to add destination display boards, ticketing system predisposal and stop request buttons, according to custome