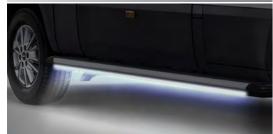

New Illuminated side protection bars, made of stainless steel prevent damage to the side of the vehicle and chassis. The doors can still be opened even after lateral impact.