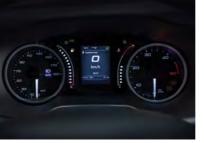

#### EASY, CLEAR INTERACTION

SUPREME SEATING

COMFORT

The high-resolution colour display cluster provides a user-friendly, intuitive interface that makes it extremely easy to interact with your Daily Minibus and access all the key settings of your vehicle in real time.

A dedicated switch on the dashboard and new TFT graphics make it easy to manage the entire system at the touch of a finger.