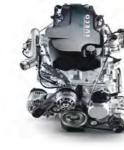

#### **OPTIMIZED ENGINES**

- 3.0-litre engine with up to 207 hp
- NOx reduced in Real Drive Conditions
- Beyond Euro 6 regulation requirements

## **ENGINEERED TO PERFORM**

Whatever your mission, with the Daily Minibus you get the job done efficiently. The 3.0-litre engine is a highly fuel-efficient engine optimised for top performance in every assignment. It is offered in 2 different power ratings from 176 to 207 hp and torque up to 470 Nm. The engine is also available in Compressed Natural Gas version.

The entirely redesigned after-treatment system with double SCR technology maintains the extensive body-fitting possibilities of previous models. It ensures Euro VI-E and Euro 6-D Final compliance with a Conformity Factor of I – which means compliance for life in real conditions – ahead of future regulations.

e-VGT: Electronic Variable Geometry Turbocharger; VGT: Variable Geometry Turbocharger; WG: WasteGate

3.0-litre F1C diesel engine with SCR

3.0-litre F1C Compressed Natural Gas engine