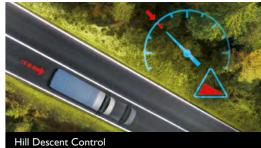

## A SAFE, STRESS-FREE DRIVING EXPERIENCE

The Daily Minibus Advanced Driver Assistance Systems help you in tricky situations and take the stress away when driving in heavy traffic. You enjoy the benefits of much reduced daily fatigue and greater safety.

KEEP A FIRM GRIP ON SLIPPERY ROADS

AVOID COLLISIONS IN URBAN TRAFFIC

ALWAYS STAY IN YOUR LANE

REMAIN STABLE IN CROSSWINDS

CRUISE SAFELY ON THE ROAD

DRIVE SAFELY DOWN STEEP SLOPES

ENJOY STRESS-FREE HEAVY TRAFFIC