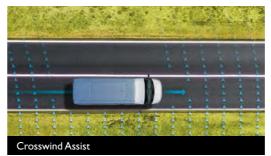

## A SAFE, STRESS-FREE DRIVING EXPERIENCE

The Daily Minibus Advanced Driver Assistance Systems help you in tricky situations and take the stress away when driving in heavy traffic. You enjoy the benefits of much reduced daily fatigue and greater safety.

KEEP A FIRM GRIP ON SLIPPERY ROADS

AVOID COLLISIONS IN URBAN TRAFFIC

ALWAYS STAY IN YOUR LANE

REMAIN STABLE IN CROSSWINDS

CRUISE SAFELY ON THE ROAD

DRIVE SAFELY DOWN STEEP SLOPES

ENJOY STRESS-FREE HEAVY TRAFFIC