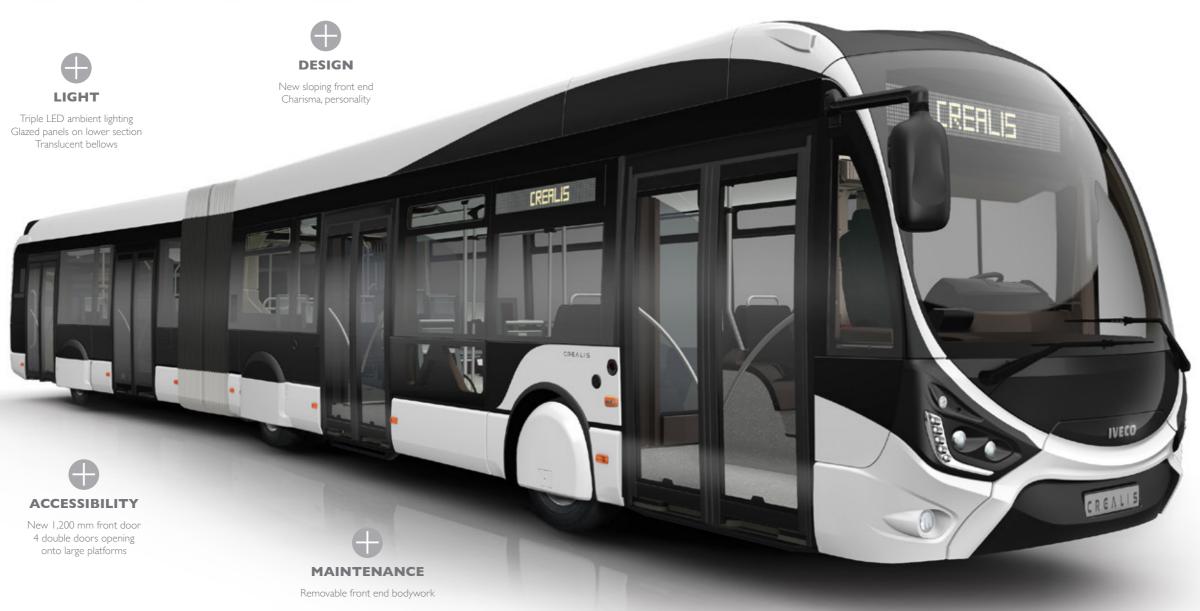

#### **SPACE AND COMFORT**

With its optimal light and intelligent use of space, the Crealis offers an unprecedented sense of comfort.

- Natural light thanks to a greater glazed area
- Powerful, long-lasting LED lighting
- Excellent accessibility to the 4 platforms
- Thermal comfort with air curtains on each door

## **NEW BUS RAPID TRANSIT**

Efficient, affordable and attractive, the Crealis is a real and responsive solution to your transport issues.