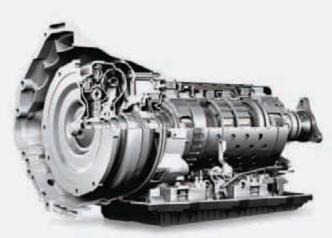

## TOP PERFORMANCE

#### MORE SPRINT WITH HI-MATIC.

## The gearbox is available in two versions - the 6-gear manual version and the innovative 8-speed Hi-Matic automatic version.

The new Hi-Matic automatic gearbox is designed to ensure maximum performance, minimal running costs, unbeatable comfort and superior gear changes, along with reduced fuel consumption. Thanks to its 8 gear ratios, gear change is quicker and more precise when compared to standard 6-gear models, because it ensures that only the correct gear is engages at whatever engine speed, in less than 200 milliseconds.

As an option, the Daily minibus, equipped with Hi-Matic automatic gearbox, can be fitted with an electronic retarder a winning combination which enhances safety on hilly and mountainous roads.

## Electronic control allows for two operating modes, which are functional to the specific mission needs:

- ECO for smooth, low-speed gear shifting to enhance comfort and keep fuel consumption low
- POWER for faster, higher speed gear shifting to achieve more precise gear engagement and a sporty driving style