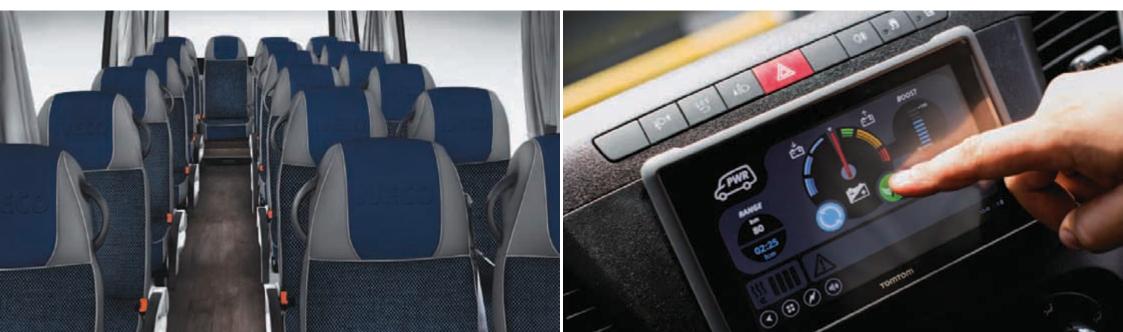

#### AUTOMOBILE-LIKE DRIVER'S COMFORT.

The Daily Minibus ensures automobile-like ergonomics and driver's comfort thanks to the redesigned driver area and to the new Hi-Matic transmission, standard for all Tourys versions, the best in class in its category in every mission, from city traffic to long distance.

The new seat features a lowered seating point (by 15 mm) while the steering wheel is now 20 mm smaller and  $7^{\circ}$  more vertical, improving comfort and handling.

With 40 mm more glass, which improves visibility by 4°, the new windscreen increases the driver's field of vision. The controls have been positioned in an ideal layout to improve handling, whilst the new dashboard now contains wider and more practical and easily accessible storage compartments.

The climate control system boasts higher efficiency and soundproofing to help avoid driver fatigue, even during longer and more difficult missions.

The functional dashboard introduces new key features designed to create a connected professional workstation.