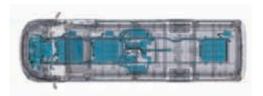

### SPACIOUS, VERSATILE, EFFICIENT.

Ideal for intercity journeys and with a category-leading passenger capacity to help keep running costs low, the Daily Line offers a configuration to suit every need.

Indeed, the model comes in a choice of three lengths, with two different door types and various passenger seat layouts: from 16 to 22 spaces. This makes it easy to customise the vehicle according to requirements, without having to compromise between features and fittings and passenger capacity.