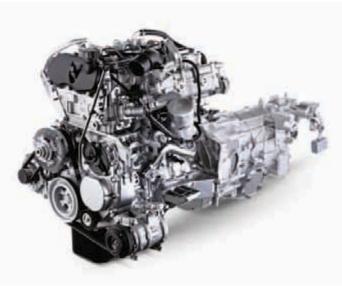

## POWER AND EFFICIENCY AT YOUR SERVICE.

The Daily Minibus applies its business instinct to advanced engine and transmission technologies in order to deliver the top class performance you need to complete your mission efficiently and reliably. The widest engine line-up delivers more power and torque, while reducing the impact on the environment with its low emissions.

Rear wheel drive ensures optimal traction and remarkable pick-up.

The FPT Industrial FIC 3 litre engine is guaranteed compliant with the Euro VI standard and allows for consumption to be optimised according to the specific mission to be undertaken.

The Daily Minibus is the only vehicle in its category to use industrial-original Diesel engines, which are optimised for heavy use, and can achieve high mileages whilst maintaining maximum efficiency.

Available in a Euro VI Heavy Duty version, these Diesel engines use EGR and SCR (Selective Catalytic Reduction) systems, which guarantee high performance and reduced fuel consumption. The compact after-treatment system is located at chassis level, without compromising the load space in any way.

The new-generation Common Rail system allows for injection pressures of up to 2000 bar.

The range of engines available is completed by the ultra-green NATURAL POWER methane model, which is 136 HP and Euro VI Heavy Duty-approved.