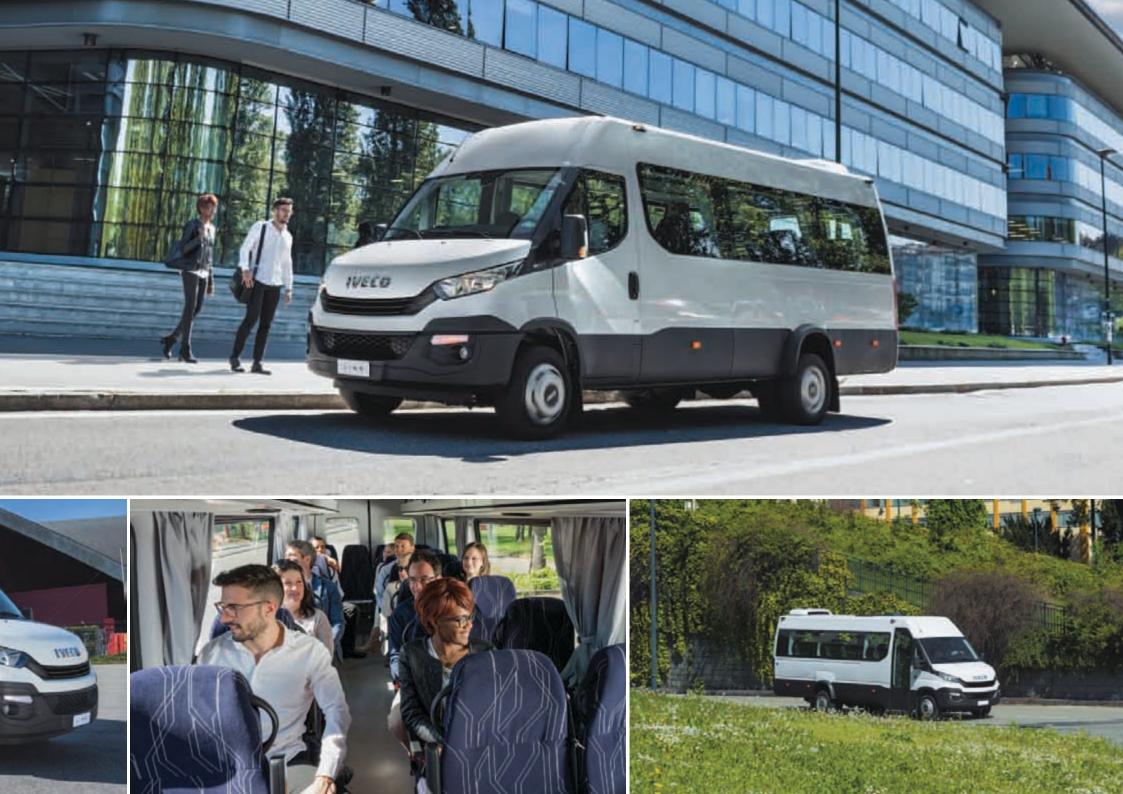

### SPACIOUS, VERSATILE, EFFICIENT.

Ideal for intercity journeys and with a category-leading passenger capacity to help keep running costs low, the Daily Line offers a configuration to suit every need.

Indeed, the model comes in a choice of three lengths, with two different door types and various passenger seat layouts: from 16 to 22 spaces. This makes it easy to customise the vehicle according to requirements, without having to compromise between features and fittings and passenger capacity.

The range of fittings is equally wide, with the option to add destination display boards, ticket machine pre-installations and request stop buttons, again according to requirements.

Thanks to the rear access ramp and the quick-removal seats on the back rows, available on request, the Daily Line facilitates access for those with disabilities.