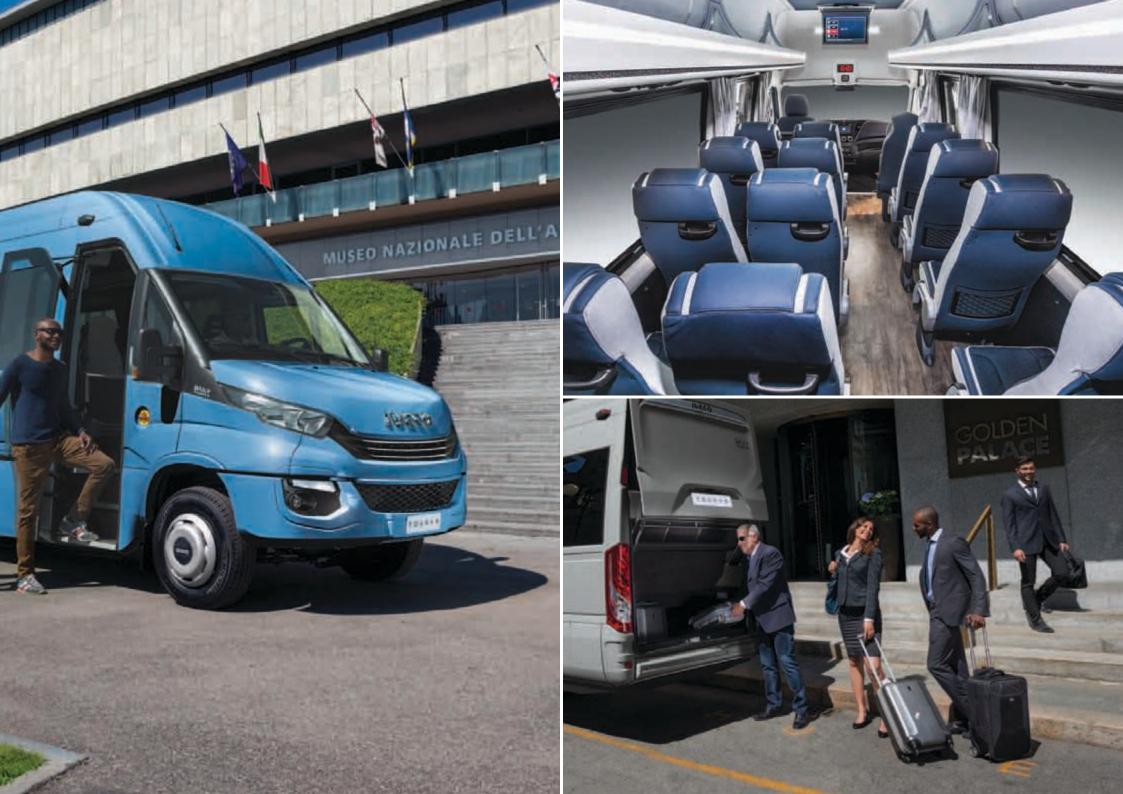

#### DAILY TOURYS - THE PLEASURE OF TRAVELLING IN MAXIMUM COMFORT.

The Daily Tourys is synonymous with comfort and style for tourist buses, in a compact model.

Thanks to the reclining seats, the easy-to-reach lowered luggage compartment with a maximum storage capacity of 2.5 m<sup>3</sup> and new floor and roof trimming, the "family feeling" is even more immediate with the range of IVECO BUS tourist buses.

This feeling is also present in the new pantograph rear door, with improved quality and ease of opening. When opened, the door occupies very little space: another unique feature for vehicles in this category.

New high-level standard features such as LED lights and individual air conditioning vents can be complemented with a series of even more exclusive options.

The new lveco Multi-media system makes travelling even more comfortable and enjoyable for both the driver - thanks to the sat-nav built into the dashboard and the reversing camera - and for passengers, who can make use of an LCD monitor.

Among the other equipment available are the USB ports in every seat, the drinks fridge and the coffee machine beside the driver: the perfect companions for long journeys.

The innovative 8-speed Hi-Matic automatic gearbox comes as a standard equipment on Daily Tourys to provide absolute driving pleasure and enhanced safety while driving comfortably.