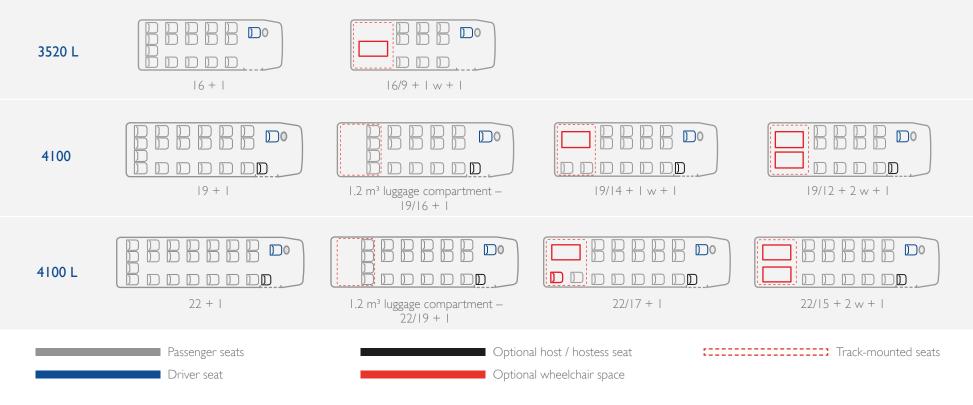

Indeed, the model comes in a choice of three lengths, with two different door types and various passenger seat layouts: from 16 to 22 spaces. This makes it easy to customise the vehicle according to requirements, without having to compromise between features and fittings and passenger capacity.

The range of fittings is equally wide, with the option to add destination display boards, ticket machine pre-installations and request stop buttons, again according to requirements.

Thanks to the rear access ramp and the quick-removal seats on the back rows, available on request, the Daily Line facilitates access for those with disabilities.

## DAILY LINE - COMPLETE VEHICLE LINE-UP.

| Wheelbase<br>(mm) | Length<br>(mm) | Max. power<br>(HP)            | Model  | External height of vehicle (mm) | GVW<br>(kg) | Turning radius<br>(mm) |
|-------------------|----------------|-------------------------------|--------|---------------------------------|-------------|------------------------|
| 3520 L            | 5950           | 150 - 180 D                   | 40C HD | 2784                            | 4500        | 6372                   |
| 4100              | 7120           | 150 - 180 D<br>140 CNG and NP | 50C HD | 2784                            | 5600        | 7595                   |
| 4100 L            | 7515           | 150 - 180 D                   | 60C HD | 2905                            | 6100        | 7379                   |