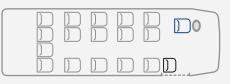

## DAILY LINE - COMPLETE VEHICLE LINE-UP.

| Wheelbase<br>(mm) | Length<br>(mm) | Max. power<br>(HP)            | Model  | External height of vehicle (mm) | GVW<br>(kg) | Turning radius<br>(mm) |
|-------------------|----------------|-------------------------------|--------|---------------------------------|-------------|------------------------|
| 3520 L            | 5950           | 150 - 180 D                   | 40C HD | 2784                            | 4500        | 6372                   |
| 4100              | 7120           | 150 - 180 D<br>140 CNG and NP | 50C HD | 2784                            | 5600        | 7595                   |
| 4100 L            | 7515           | 150 - 180 D                   | 60C HD | 2905                            | 6100        | 7379                   |

Indeed, the model comes in a choice of three lengths, with two different door types and various passenger seat layouts: from 16 to 22 spaces. This makes it easy to customise the vehicle according to requirements, without having to compromise between features and fittings and passenger capacity.