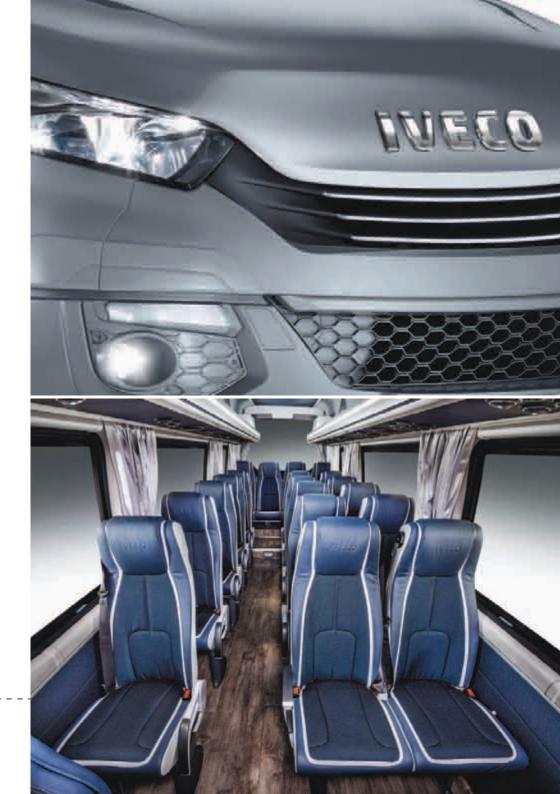

### CHARMAND CHARACTER.

The front of the vehicle is composed of several different modules. The windscreen, framed by a continuous edge, goes right around to the windows on the sides, and joins up with line of the headlights-front grill at mirror height. The hood is positioned between the two modules, and is rounded in shape: its generous size permits easy access to the engine.

The headlights are located in a high position, and are slightly set back, in order to prevent damage from small knocks and bumps. The strip which extends across all four sides of the vehicle protects the bodywork and provides a visual separation of the lower part, which is home to the mechanics of the bus, and the upper part, which is dedicated to the cab.

The new front grille creates a horizontal line linking the headlamps and giving fluidity to the vehicles design.

The large area of glass renders the interior compartment lighter, and allows for increased vertical visibility.

#### DAILY TOURYS - THE PLEASURE OF TRAVELLING IN MAXIMUM COMFORT.

The Daily Tourys is synonymous with comfort and style for tourist buses, in a compact model.

Thanks to the reclining seats, the easy-to-reach lowered luggage compartment with a maximum storage capacity of 2.5 m<sup>3</sup> and new floor and roof trimming, the "family feeling" is even more immediate with the range of IVECO BUS tourist buses.

This feeling is also present in the new pantograph rear door, with improved quality and ease of opening. When opened, the door occupies very little space: another unique feature for vehicles in this category.