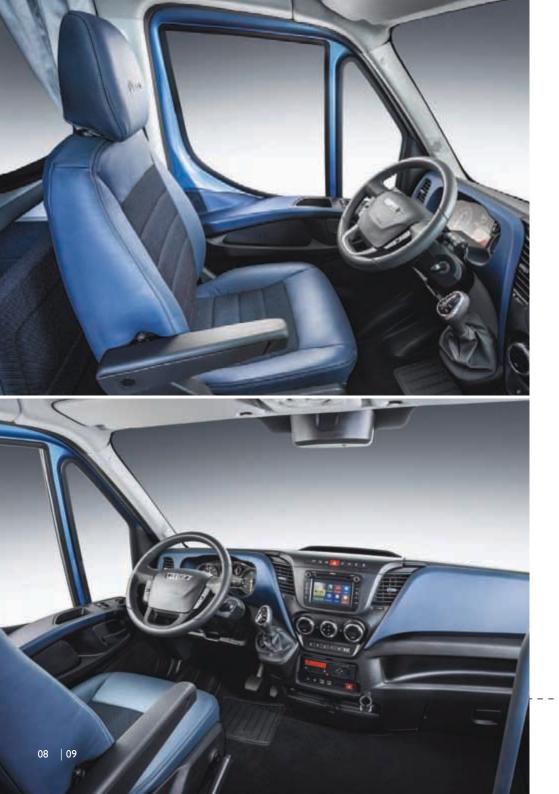

#### AUTOMOBILE-LIKE DRIVER'S COMFORT.

The Daily Minibus ensures automobile-like ergonomics and driver's comfort thanks to the redesigned driver area and to the new Hi-Matic transmission, standard for all Tourys versions, the best in class in its category in every mission, from city traffic to long distance.

The new seat features a lowered seating point (by 15 mm) while the steering wheel is now 20 mm smaller and  $7^{\circ}$  more vertical, improving comfort and handling.

With 40 mm more glass, which improves visibility by 4°, the new windscreen increases the driver's field of vision. The controls have been positioned in an ideal layout to improve handling, whilst the new dashboard now contains wider and more practical and easily accessible storage compartments.

The climate control system boasts higher efficiency and soundproofing to help avoid driver fatigue, even during longer and more difficult missions.

The functional dashboard introduces new key features designed to create a connected professional workstation.