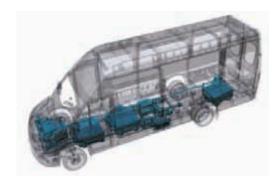

#### The Daily Minibus is incredibly strong, with the best performance over time on the market.

Its strength lies in its supporting structure, with "C" side members in special steel: an exclusive feature in the sector, which makes the Daily Minibus unique among car-based vehicles.

The chassis is a key factor in terms of robustness and modularity. The use of increasingly thick bodywork, which in turn increases the load capacity, allows for weights and performance to be optimised, obtaining category-leading results. The increased load capacity allows for the transportation of a larger number of passengers, reducing costs and increasing productivity.

The exhaust gas after-treatment system, and in the case of the Natural Power version, the methane tanks, are located between the side members, without compromising load capacity. These unique features coupled with superior levels of performance translate into efficiency, reliability and excellent residual value, confirming the place of the Daily Minibus as the preferred vehicle of professionals working in the sector, for all applications.