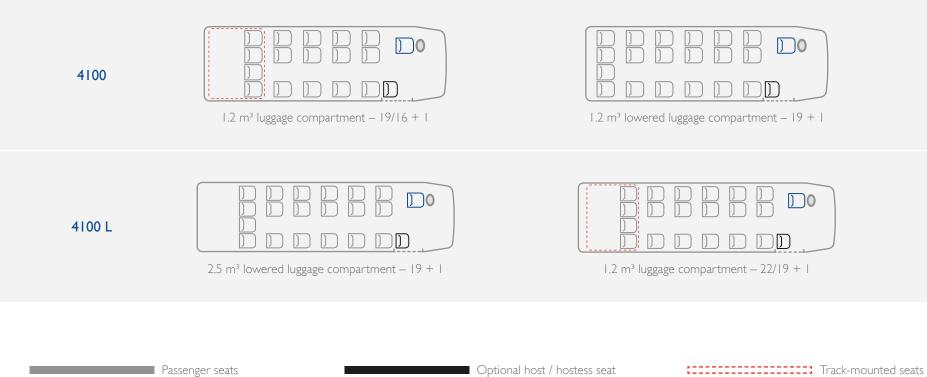

## DAILY TOURYS - COMPLETE VEHICLE LINE-UP.

Driver seat

| Wheelbase<br>(mm) | Length<br>(mm) | Max. power<br>(HP) | Model  | External height of vehicle (mm) | GVW<br>(kg) | Turning radius<br>(mm) |
|-------------------|----------------|--------------------|--------|---------------------------------|-------------|------------------------|
| 4100              | 7120           | 180 D              | 50C HD | 2972                            | 5600        | 7595                   |
| 4100 L            | 7515           | 180 D              | 65C HD | 3090                            | 6100/6500   | 7379                   |

19/16 + 1 with 2/3 batteries

16 + 1.2 m<sup>3</sup> baggage compartment with 2 or 3 batteries

> 16/14 + 1 wheelchair space with 2 batteries

4100

| MECHANICAL CHARACTERISTICS                                     |   |
|----------------------------------------------------------------|---|
| 2 high-density sodium batteries + supercapacitors              | S |
| 3 high-density sodium batteries + supercapacitors              | 0 |
| 7" semi-integrated tablet                                      | S |
| Fast charging                                                  | 0 |
| Acoustic signal to warn pedestrians                            | S |
| ESP9                                                           | S |
| LDWS (Lane Departure Warning System)                           | S |
| Rear air suspensions (ECAS)                                    | 0 |
| BODYWORK AND EXTERIOR EQUIPMENT                                |   |
| DRL (Daytime Running Lights)                                   | S |
| Foglamps                                                       | 0 |
| Passenger electric sliding door towards the front              | S |
| External front display pre-installation                        | 0 |
| Metallic paint                                                 | 0 |
| Front, rear and side bumpers in same colour as rest of vehicle | 0 |
| WINDOWS AND THERMAL COMFORT                                    |   |
| Passenger area air conditioning                                | 0 |
| Roof air fan                                                   | S |
| Convector heater in passenger area                             | S |
| Additional independent air heating system, in passenger area   | 0 |
| Athermic glued windows                                         | S |
| Tinted privacy glass                                           | 0 |
| Glued windows with vasistas (on 2 or 4 glasses)                | 0 |