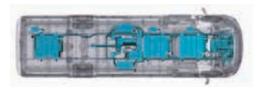

#### DAILY TOURYS - THE PLEASURE OF TRAVELLING IN MAXIMUM COMFORT.

The Daily Tourys is synonymous with comfort and style for tourist buses, in a compact model.

Thanks to the reclining seats, the easy-to-reach lowered luggage compartment with a maximum storage capacity of 2.5 m<sup>3</sup> and new floor and roof trimming, the "family feeling" is even more immediate with the range of IVECO BUS tourist buses.

This feeling is also present in the new pantograph rear door, with improved quality and ease of opening. When opened, the door occupies very little space: another unique feature for vehicles in this category.