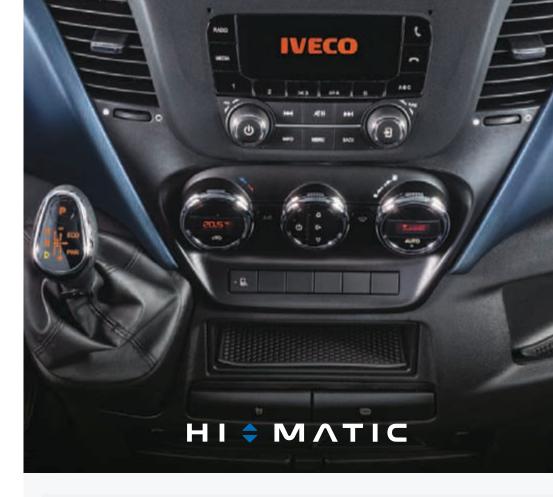

#### MORE SPRINT WITH HI-MATIC.

## The gearbox is available in two versions - the 6-gear manual version and the innovative 8-speed Hi-Matic automatic version.

The new Hi-Matic automatic gearbox is designed to ensure maximum performance, minimal running costs, unbeatable comfort and superior gear changes, along with reduced fuel consumption. Thanks to its 8 gear ratios, gear change is quicker and more precise when compared to standard 6-gear models, because it ensures that only the correct gear is engages at whatever engine speed, in less than 200 milliseconds.

As an option, the Daily minibus, equipped with Hi-Matic automatic gearbox, can be fitted with an electronic retarder a winning combination which enhances safety on hilly and mountainous roads.

## Electronic control allows for two operating modes, which are functional to the specific mission needs:

- ECO for smooth, low-speed gear shifting to enhance comfort and keep fuel consumption low
- POWER for faster, higher speed gear shifting to achieve more precise gear engagement and a sporty driving style