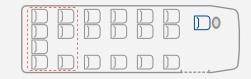

## DAILY TOURYS - COMPLETE VEHICLE LINE-UP.

Driver seat

| Wheelbase<br>(mm) | Length<br>(mm) | Max. power<br>(HP) | Model  | External height of vehicle (mm) | GVW<br>(kg) | Turning radius<br>(mm) |
|-------------------|----------------|--------------------|--------|---------------------------------|-------------|------------------------|
| 4100              | 7120           | 180 D              | 50C HD | 2972                            | 5600        | 7595                   |
| 4100 L            | 7515           | 180 D              | 65C HD | 3090                            | 6100/6500   | 7379                   |

Indeed, the model comes in a choice of three lengths, with two different door types and various passenger seat layouts: from 16 to 22 spaces. This makes it easy to customise the vehicle according to requirements, without having to compromise between features and fittings and passenger capacity.