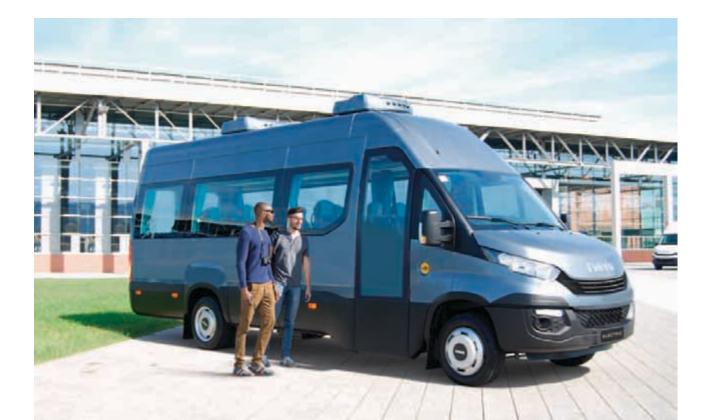

### DAILY ELECTRIC - THE ZERO-EMISSIONS MINIBUS.

Perfect for use as a shuttle bus and in central urban environments, the Daily Electric incorporates all of the improvements of the Daily Minibus, and introduces a range of new features, completely overhauling both hardware and software. The specially-designed new high-density batteries and high-power supercapacitor allows the vehicle to accumulate energy, and the integrated design of the latter allows for the following: