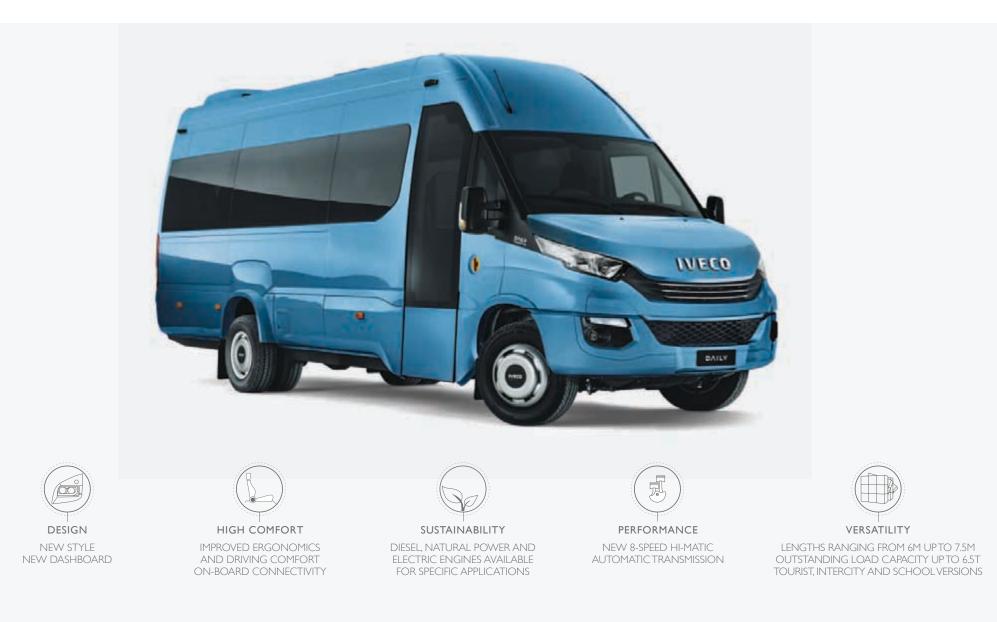

#### READY FOR ANYTHING.

The Daily Minibus offers a complete range in terms of size, engine capacity and customisation. Designed to respond to the needs of each and every customer, whilst offering a wide choice of fittings and equipment, the Daily Minibus range makes travel and driving a real pleasure.

#### The latest generation features

- Interior and exterior design
- Additional space, with outstanding passenger capacity and unprecedented versatility
- Improved comfort of the driver's cockpit and passenger lounge
- New 8-speed **Hi-Matic** automatic transmission
- Emission levels comply with the Euro VI standard and Euro III version for Extra European markets

#### Unlimited versatility

- 3 missions tourist, interurban and school
- 3 engines Diesel, Natural Power CNG and Electric
- Load capacity adapted and optimised according to the type of equipment