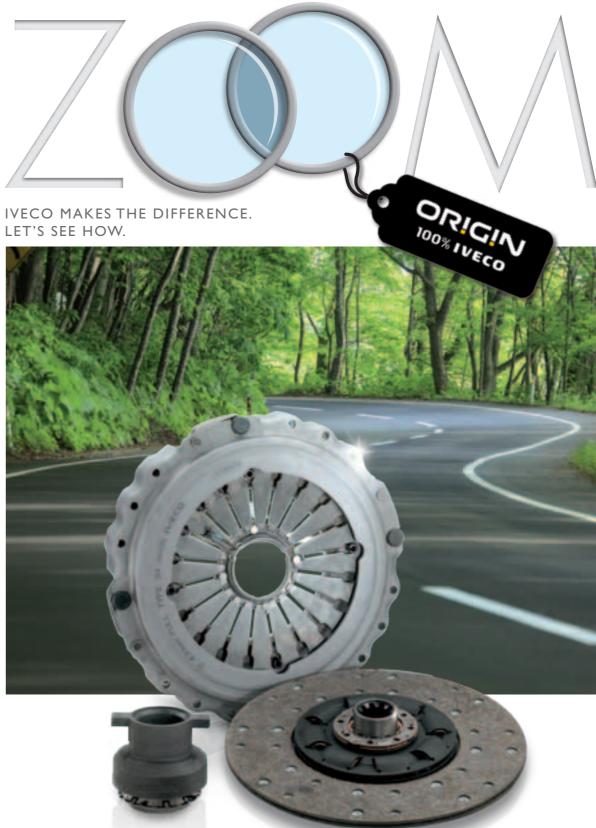

## IVECO ORIGINAL CLUTCHES: MAIN ADVANTAGES AND BENEFITS.

Choosing the Original Equipment offer is the guarantee to extend the lifetime of your vehicle and ensure the best performance in terms of efficiency and comfort.

# LONG LIFE & UNPARALLELED COMFORT.

THE IVECO DRIVEN DISK ENSURES PROTECTION OF THE DRIVELINE BY REDUCING KNOCKS AND VIBRATIONS. THANKS TO THIS TECHNOLOGY, DRIVER COMFORT IS DRASTICALLY IMPROVED.

IVECO ORIGINAL CLUTCHES ARE NOT STANDARD, BUT ARE SPECIFICALLY DESIGNED AND TUNED FOR YOUR VEHICLE.

THE QUALITY OF IVECO FRICTION MATERIAL **PROVIDES OPTIMAL EFFICIENCY, DURABILITY** AND COMFORT WHICH WILL CONTRIBUTE TO SIGNIFICANTLY REDUCING YOUR COSTS.

ONLY THE ORIGINAL CLUTCH **KIT** IS SPECIFICALLY DESIGNED BY IVECO TO ENSURE THE BEST PERFORMANCE FOR YOUR