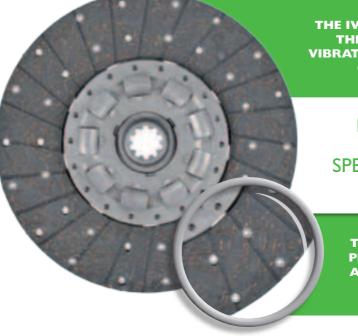

# LONG LIFE & UNPARALLELED COMFORT.

THE IVECO DRIVEN DISK ENSURES PROTECTION OF THE DRIVELINE BY REDUCING KNOCKS AND VIBRATIONS. THANKS TO THIS TECHNOLOGY, DRIVER COMFORT IS DRASTICALLY IMPROVED.

IVECO ORIGINAL CLUTCHES ARE NOT STANDARD, BUT ARE SPECIFICALLY DESIGNED AND TUNED FOR YOUR VEHICLE.

THE QUALITY OF IVECO FRICTION MATERIAL **PROVIDES OPTIMAL EFFICIENCY, DURABILITY** AND COMFORT WHICH WILL CONTRIBUTE TO SIGNIFICANTLY REDUCING YOUR COSTS.

ONLY THE ORIGINAL CLUTCH **KIT** IS SPECIFICALLY DESIGNED BY IVECO TO ENSURE THE BEST PERFORMANCE FOR YOUR