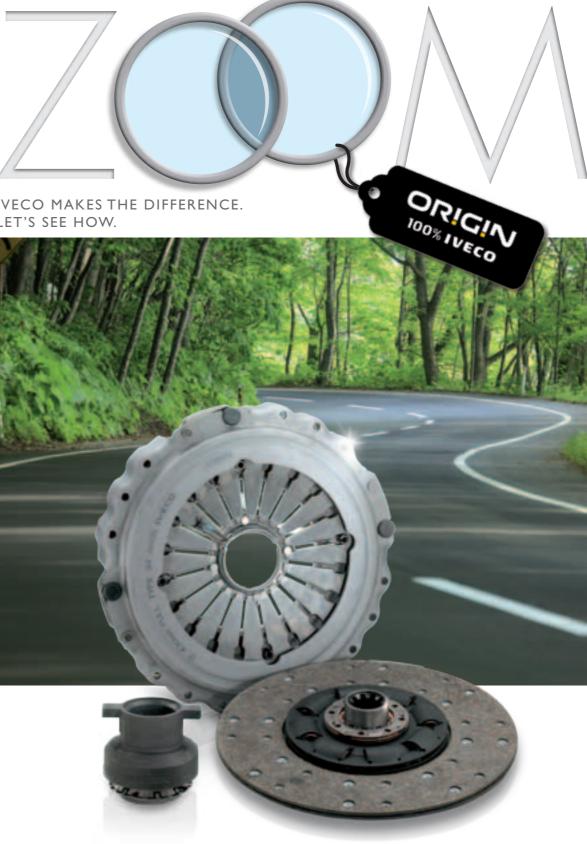

## IVECO ORIGINAL CLUTCHES: MAIN ADVANTAGES AND BENEFITS.

Choosing the Original Equipment offer is the guarantee to extend the lifetime of your vehicle and ensure the best performance in terms of efficiency and comfort.

# LONG LIFE & UNPARALLELED COMFORT.

THE IVECO DRIVEN DISK ENSURES PROTECTION OF THE DRIVELINE BY REDUCING KNOCKS AND VIBRATIONS. THANKS TO THIS TECHNOLOGY, DRIVER COMFORT IS DRASTICALLY IMPROVED.

IVECO ORIGINAL CLUTCHES ARE NOT STANDARD, BUT ARE SPECIFICALLY DESIGNED AND TUNED FOR YOUR VEHICLE.

THE QUALITY OF IVECO FRICTION MATERIAL **PROVIDES OPTIMAL EFFICIENCY, DURABILITY** AND COMFORT WHICH WILL CONTRIBUTE TO SIGNIFICANTLY REDUCING YOUR COSTS.

ONLY THE ORIGINAL CLUTCH **KIT** IS SPECIFICALLY DESIGNED BY IVECO TO ENSURE THE BEST PERFORMANCE FOR YOUR