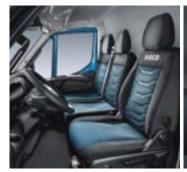

#### **EXPERIENCE ULTIMATE COMFORT**

The cab is now even **quieter** as the interior noise level has been significantly reduced. The **3-decibel reduction** has improved vehicle acoustics and sound recognition **by 8%**.

The **comfortable interior**, enhanced with a new **leather steering wheel**, together with the **blue seat upholstery** and the new **textile foam headrest**, provide a professional environment where you and your passengers can work productively and in full safety.

The dashboard and door panel finishing are available in a full black version and, for those who are looking for exclusivity, in the stylish two-colour blue and black version designed for complete harmonisation with the cab upholstery.