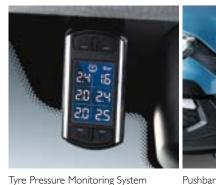

#### **ALWAYS SAFE**

Choose from a range of accessories to increase your safety when you drive: a Tyre Pressure Monitoring System to ensure your tyres are always at the right pressure to drive fuel efficiently, or parking sensors for easy manoeuvring. The pushbar, which has European certification, provides front protection and increases active and passive protection of the vehicle and pedestrians. Keep your vehicle and the load compartment safe with the anti-drilling and anti-picking locks and the immobiliser for electronic and mechanical protection.