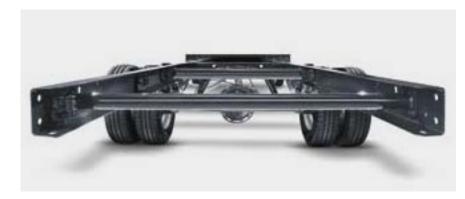

# **INNATE ROBUSTNESS**

### FORGED TOUGH. NO ONE EVEN COMES CLOSE

The Daily  $\in$  was born to handle the most demanding jobs: it has the DNA of a truck and is built like one. With GVW ranging all the way up to 7.2 tonnes, it is the only light commercial vehicle with a truck-like solid steel load-bearing chassis made of high-strength steel, up to 5 mm thick, which allows for greater load capacities and has made it possible to optimise load-carrying ability across the range. The high performance front suspensions not only gives excellent vehicle control, but also raises the maximum permissible load. The light and strong QUAD-LEAF suspension, available on all 3.5 tonnes models, allows for a front axle maximum load capacity of up to 1,900 kg, while with the QUAD-TOR suspension on twin wheel models it is as high as 2,700 kg on 7 and 7.2 tonnes models. With the bigger payloads, you will get the job done quicker and with fewer trips - saving on running costs and reducing your carbon footprint.

The extra strong QUAD-TOR suspension allows for payloads up to 4,900 kg.