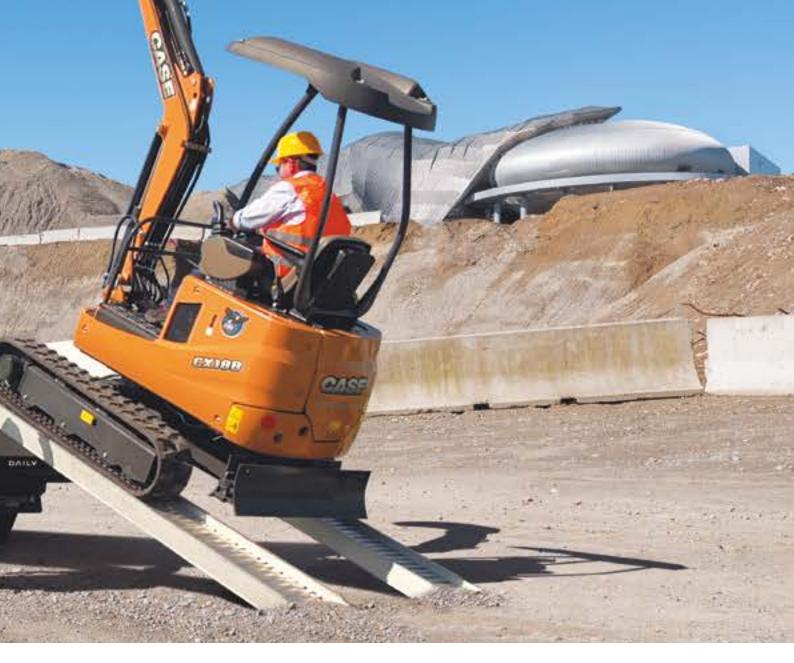

### A DAILY FOR BOUNDLESS AMBITIONS

The Daily  $\subseteq$  is the most versatile vehicle in its class with the widest line-up in the industry. It is the only vehicle that ranges from 3.3 right up to 7.2 tonnes, with wheelbases from 3,000 to 5,100 mm and body lengths up to 6,190 mm, opening up a wealth of possibilities for a wide variety of missions from urban deliveries, to heavier transport jobs in the construction sector. The vehicle's strength and durability is derived from the unique ladder frame chassis which is engineered with C-section side members in special steel, and which affords maximum flexibility to bodybuilders. The number of bodywork options available offers a very wide variety of possible missions, making it easy to customise the Daily  $\subseteq$  for many municipal applications, from refuse collection to urban transport, or turn it into a recovery vehicle, a tow truck or an ambulance – and it is so strong that it is perfect to be made into an armoured vehicle. The Daily  $\in$  has applied its sound business instinct for the transport industry to anticipate your needs: whatever your mission, you can find the model that matches your requirements - it is capable of completing your jobs with ease, efficiently and with a low cost of ownership, and with a kind eye to the environment, contributing to your business's sustainability.

The range includes chassis cabs, crew cabs and chassis cowls.