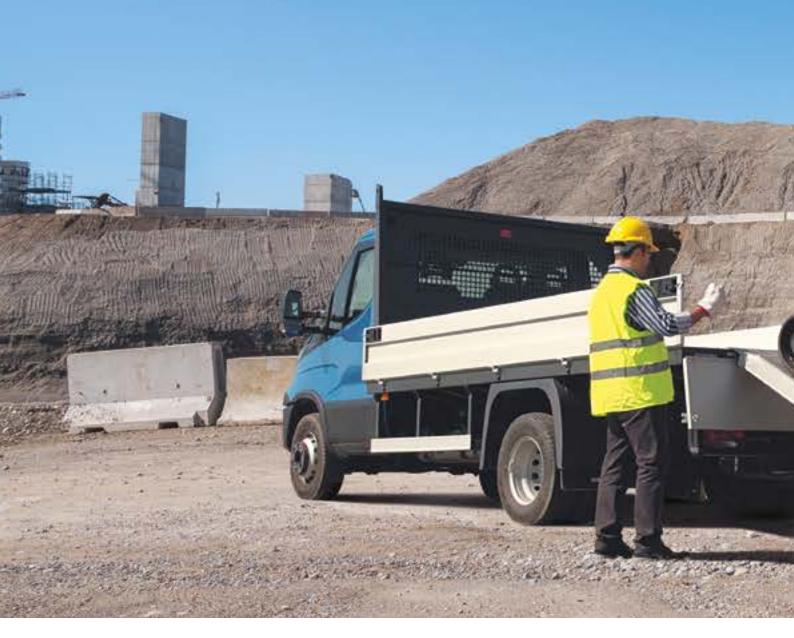

# **INNATE ROBUSTNESS**

### FORGED TOUGH. NO ONE EVEN COMES CLOSE

The Daily  $\in$  was born to handle the most demanding jobs: it has the DNA of a truck and is built like one. With GVW ranging all the way up to 7.2 tonnes, it is the only light commercial vehicle with a truck-like solid steel load-bearing chassis made of high-strength steel, up to 5 mm thick, which allows for greater load capacities and has made it possible to optimise load-carrying ability across the range. The high performance front suspensions not only gives excellent vehicle control, but also raises the maximum permissible load. The light and strong QUAD-LEAF suspension, available on all 3.5 tonnes models, allows for a front axle maximum load capacity of up to 1,900 kg, while with the QUAD-TOR suspension on twin wheel models it is as high as 2,700 kg on 7 and 7.2 tonnes models. With the bigger payloads, you will get the job done quicker and with fewer trips - saving on running costs and reducing your carbon footprint.

The extra strong QUAD-TOR suspension allows for payloads up to 4,900 kg.