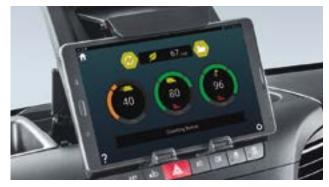

#### YOUR DRIVER ASSISTANT

DAILY BUSINESS UP can serve as the driver's instructor through the Driving Style Evaluation system, as navigator with the Sygic Professional GPS navigation system, and help increase efficiency in the day-to-day work as well as ensuring the vehicle remains in top condition.

#### With DAILY BUSINESS UP on your device, you can:

- Get on-the-job driving instruction with the Driving Style Evaluation system
- Find the best route with the Sygic professional GPS navigation system
- Monitor additional vehicle functions with the extended dashboard
- Easily check the Interactive User Handobook if you need any information about your vehicle
- Enhance the functionalities of your mobile phone, including listening to and reading text messages
- Manage the multimedia content on your device or USB stick
- Contact IVECO Assistance Non-Stop, the 24/7 roadside assistance service

#### **EXTENDED DASHBOARD**