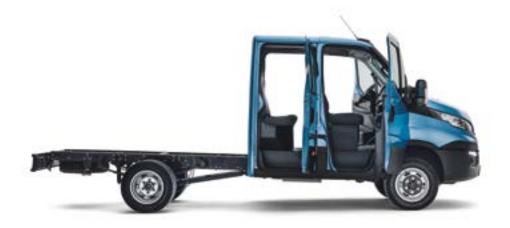

#### **CREW CAB**

The robust Crew Cab can accommodate the driver and 6 passengers, travelling in comfort.