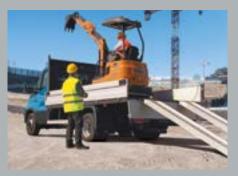

### A DAILY FOR BOUNDLESS AMBITIONS

The Daily  $\subseteq$  is the most versatile vehicle in its class with the widest line-up in the industry. It is the only vehicle that ranges from 3.3 right up to 7.2 tonnes, with wheelbases from 3,000 to 5,100 mm and body lengths up to 6,190 mm, opening up a wealth of possibilities for a wide variety of missions from urban deliveries, to heavier transport jobs in the construction sector. The vehicle's strength and durability is derived from the unique ladder frame chassis which is engineered with C-section side members in special steel, and which affords maximum flexibility to bodybuilders. The number of bodywork options available offers a very wide variety of possible missions, making it easy to customise the Daily  $\subseteq$  for many municipal applications, from refuse collection to urban transport, or turn it into a recovery vehicle, a tow truck or an ambulance – and it is so strong that it is perfect to be made into an armoured vehicle. The Daily  $\in$  has applied its sound business instinct for the transport industry to anticipate your needs: whatever your mission, you can find the model that matches your requirements - it is capable of completing your jobs with ease, efficiently and with a low cost of ownership, and with a kind eye to the environment, contributing to your business's sustainability.