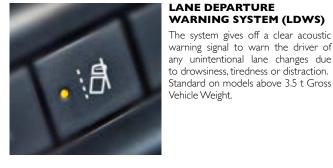

#### • Dual passenger bench with table

- Cruise control
- Fog lights
- Automatic air conditioning
- Rear step with back sensor
- DAB Radio + DAILY BUSINESS UP
- Tablet holder
- Steering wheel controls
- Suspended driving seat with adjustable lumbar control
- Driver airbag
- IDWS
- Heated and electric adjustable mirrors
- Heated windscreen