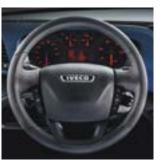

The **comfortable interior**, enhanced with a new **leather steering wheel**, together with the **blue seat upholstery** and the new **textile foam headrest**, provide a professional environment where you and your passengers can work productively and in full safety.

#### LEATHER STEERING WHEEL

Enjoy the luxurious feel of the leather steering wheel on your long days at work.