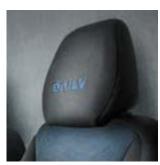

The **comfortable interior**, enhanced with a new **leather steering wheel**, together with the **blue seat upholstery** and the new **textile foam headrest**, provide a professional environment where you and your passengers can work productively and in full safety.

#### SUSPENDED SEATS

The suspended seats, also available heated, offer extra comfort for the driver and passengers.

**PREMIUM HEADREST** Drive in safety and comfort with the new premium textile foam headrest.