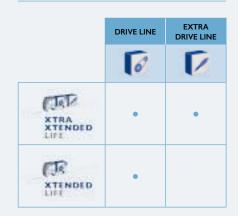

- Components not already covered by the drive line element e.g. Electrical System, injection
- Brake pads
- Brake discs
- Brake drums
- Brake linings for drum brakes

The major "elements" making up the offer (Maintenance, Drive line, Extra drive line, Wear) can be combined together in order to create the contract that perfectly suits your business. Below is a list of all possible combinations:

#### PLANNED MAINTENANCE CONTRACTS

|                  | MAINTENANCE | DRIVE LINE | EXTRA<br>DRIVE LINE | WEAR |
|------------------|-------------|------------|---------------------|------|
|                  |             | 6          | D                   | Ø    |
| AL-LITE          | •           | •          | •                   | •    |
| 2XL-LIT          | •           | •          | •                   |      |
| (JSIda<br>XLAUAT | •           | ٠          |                     | •    |
| CER.             | •           | ٠          |                     |      |
| (JTTO<br>Holine  | •           |            |                     | •    |
| (Ti<br>soure     | •           |            |                     |      |