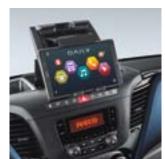

#### IVECONNECT

Control the functionalities of your Daily's infotainment, telephone and navigation integrated system from a practical 7-inch touch-screen. You can connect up to 5 mobile phones with Bluetooth for hands-free calls and control both radio and phone on the steering wheel.

#### TABLET HOLDER

The useful tablet holder on the dashboard can safely keep in place mobile devices of all sizes. It can also be used as a practical clipboard to keep your paperwork in place.