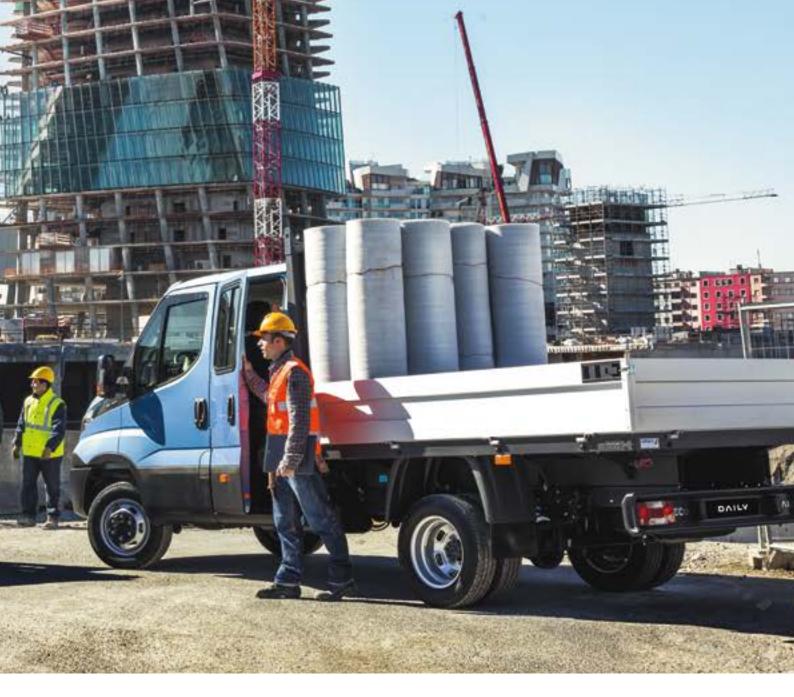

### A DAILY FOR BOUNDLESS AMBITIONS

The Daily  $\subseteq$  is the most versatile vehicle in its class with the widest line-up in the industry. It is the only vehicle that ranges from 3.3 right up to 7.2 tonnes, with wheelbases from 3,000 to 5,100 mm and body lengths up to 6,190 mm, opening up a wealth of possibilities for a wide variety of missions from urban deliveries, to heavier transport jobs in the construction sector. The vehicle's strength and durability is derived from the unique ladder frame chassis which is engineered with C-section side members in special steel, and which affords maximum flexibility to bodybuilders. The number of bodywork options available offers a very wide variety of possible missions, making it easy to customise the Daily  $\subseteq$  for many municipal applications, from refuse collection to urban transport, or turn it into a recovery vehicle, a tow truck or an ambulance – and it is so strong that it is perfect to be made into an armoured vehicle. The Daily  $\in$  has applied its sound business instinct for the transport industry to anticipate your needs: whatever your mission, you can find the model that matches your requirements - it is capable of completing your jobs with ease, efficiently and with a low cost of ownership, and with a kind eye to the environment, contributing to your business's sustainability.