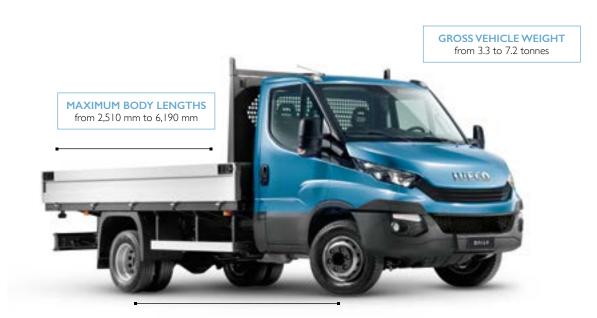

| MAXIMUM BODY LENGTHS (mm) |              |      |            |      | GROSS VEHICLE WEIGHT (t.) |      |          |      |  |
|---------------------------|--------------|------|------------|------|---------------------------|------|----------|------|--|
| WHEELBASE                 | SINGLE WHEEL |      | TWIN WHEEL |      | CHASSIS CAB               |      | CREW CAB |      |  |
| (mm)                      |              |      |            |      |                           |      |          |      |  |
|                           | MIN.         | MAX. | MIN.       | MAX. | MIN.                      | MAX. | MIN.     | MAX. |  |
| 3000                      | 2510         | 3000 | 2830       | 3316 | 3.3                       | 5.2  |          |      |  |
| 3450                      | 3395         | 3886 | 3395       | 3886 | 3.3                       | 7    | 3.3      | 7    |  |
| 3750                      | 4005         | 4495 | 4005       | 4495 | 3.5                       | 7.2  | 3.5      | 7    |  |
| 4100                      | 4005         | 4495 | 4005       | 4895 | 3.5                       | 7.2  | 3.5      | 7    |  |
| 4350                      |              |      | 4830       | 5340 | 5.2                       | 7.2  | 5.2      | 7    |  |
| 4750                      |              |      | 5690       | 6190 | 5.2                       | 7.2  | 6.0      | 7    |  |

#### CHASSIS CAB SINGLE WHEEL

The Chassis Cab single wheel, with body lengths up to 4,495 mm, gross vehicle weight up to 3.5 tonnes and payload up to 1,600 kg, offers strength and comfort combined with excellent bodybuilding flexibility.

#### CHASSIS CAB TWIN WHEEL

The Chassis Cab twin wheel version is available in body lengths up to 6,190 mm, gross vehicle weight up to 7.2 tonnes and payload up to 4,900 kg. It stands out for its unrivalled robustness and versatility.