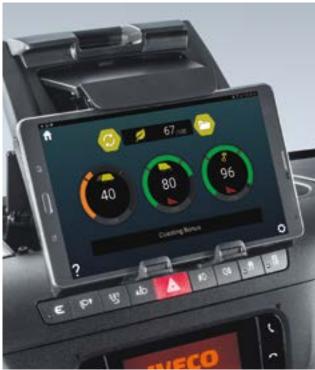

### THE SIMPLE WAY TO KEEP YOUR BUSINESS CONNECTED

The Daily  $\in G$  introduces a new way of delivering connectivity: you don't need any additional equipment, just your smartphone or tablet. Once you've downloaded the DAILY BUSINESS UP app on your device, it will automatically establish a Bluetooth connection with the vehicle through the DAB radio: it is now fully integrated and in direct communication with your Daily  $\in G$  and its engine. Now you're set: with DAILY BUSINESS UP on your device, just start the engine, switch the radio on, and you are connected. You can enjoy the benefits of the dual role it can play for your business, driver and business assistant.

#### YOUR DRIVER ASSISTANT

DAILY BUSINESS UP can serve as the driver's instructor through the Driving Style Evaluation system, as navigator with the Sygic Professional GPS navigation system, and help increase efficiency in the day-to-day work as well as ensuring the vehicle remains in top condition.

#### With DAILY BUSINESS UP on your device, you can:

- Get on-the-job driving instruction with the Driving Style Evaluation system
- Find the best route with the Sygic professional GPS navigation system
- Monitor additional vehicle functions with the extended dashboard
- Easily check the Interactive User Handobook if you need any information about your vehicle
- Enhance the functionalities of your mobile phone, including listening to and reading text messages
- Manage the multimedia content on your device or USB stick
- Contact IVECO Assistance Non-Stop, the 24/7 roadside assistance service

#### YOUR BUSINESS ASSISTANT

DAILY BUSINESS UP can help you schedule jobs and communicate your updates in real time to your driver. You can organise your driver's itinerary and assignments in order to optimise the use of the vehicle, and manage your fleet efficiently to the benefit of your business.

#### With DAILY BUSINESS UP you can:

- Optimise your fleet's deployment, schedule jobs and dispatch them in real time to the drivers with Sygic FleetWork which is fully integrated with the vehicle's Sygic GPS navigation system
- Keep track of scheduled services with Maintenance Plan alertsMonitor your driver's performance and on-the-job
- training with DSEKeep in touch with IVECO and up-to-date with the latest Daily news
- Find the nearest IVECO Dealership and Service point
- Access all the vehicle's information at a touch of the screen

#### PROFESSIONAL NAVIGATION SYSTEM AND FLEETWORK

The screens above show just a few of the multiple features of the DAILY BUSINESS UP.