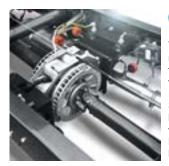

# **INNATE ROBUSTNESS**

### FORGED TOUGH. NO ONE EVEN COMES CLOSE

The Daily  $\in$  was born to handle the most demanding jobs: it has the DNA of a truck and is built like one. With GVW ranging all the way up to 7.2 tonnes, it is the only light commercial vehicle with a truck-like solid steel load-bearing chassis made of high-strength steel, up to 5 mm thick, which allows for greater load capacities and has made it possible to optimise load-carrying ability across the range. The high performance front suspensions not only gives excellent vehicle control, but also raises the maximum permissible load. The light and strong QUAD-LEAF suspension, available on all 3.5 tonnes models, allows for a front axle maximum load capacity of up to 1,900 kg, while with the QUAD-TOR suspension on twin wheel models it is as high as 2,700 kg on 7 and 7.2 tonnes models. With the bigger payloads, you will get the job done quicker and with fewer trips - saving on running costs and reducing your carbon footprint.