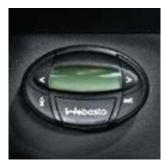

#### WEBASTO INDEPENDENT HEATER

Cold starts are a thing of the past with the Webasto independent heater: set the timer to pre-heat the engine and the cab, and step into your pleasantly warm Daily vehicle when you are ready to go.