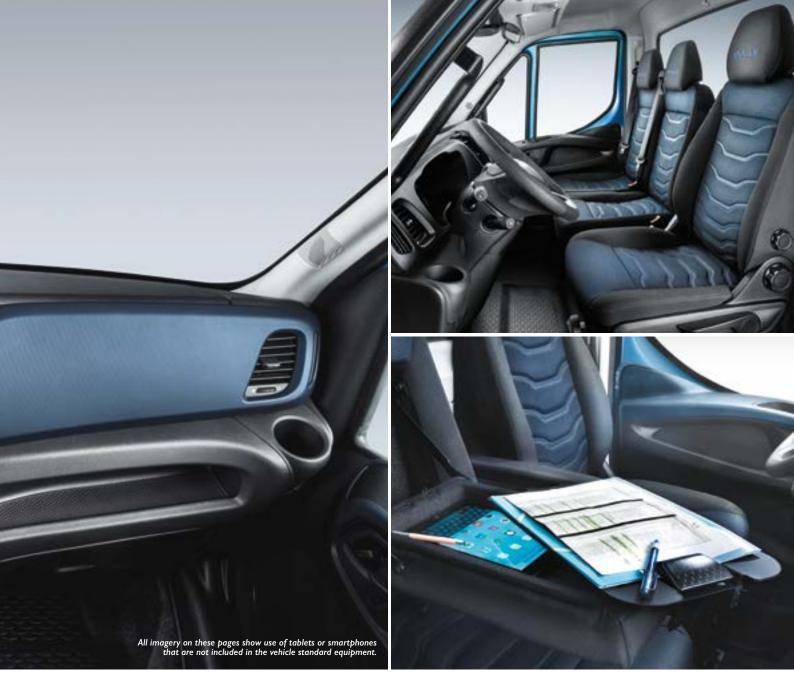

### ENJOY YOUR PROFESSIONAL WORK ENVIRONMENT

The Daily  $\subseteq$  combines its natural vocation for transport with superior comfort, functionalities and driveability. When you are at the wheel, you can relax in the comfort of the cab, knowing that you are getting the job done efficiently. The cab provides you with a professional work environment brimming with new features to help you run your business.

#### **EXPERIENCE ULTIMATE EFFICIENCY IN YOUR MOBILE OFFICE**

The **functional dashboard** combines style with practical and useful features. You can plug in your mobile phone or tablet and recharge another device in the 2 USBs, and you can add the optional inductive charger. The **quality and layout of the controls** make it easy to drive comfortably.

The numerous storage compartments have been designed to maximise accessibility. Up to 18 of them, including a new and useful **open compartment**, are **strategically placed** around the cab and **easy to reach**, so that you can keep your documents and work materials organised and handy.

The **comfortable interior**, enhanced with a new **leather steering wheel**, together with the **blue seat upholstery** and the new **textile foam headrest**, provide a professional environment where you and your passengers can work productively and in full safety.

The door panel has been redesigned with an open compartment where, for example, you can store the first aid kit. The cab offers up to 18 practical storage compartments so that you can keep all your personal and working materials close at hand and organised.

#### TABLET HOLDER

The useful tablet holder on the dashboard can safely keep in place mobile devices of all sizes. It can also be used as a practical clipboard to keep your paperwork in place.

#### PASSENGER BENCH WITH EXTRACTABLE TABLE

Use your laptop and do your paperwork on the practical extractable table.