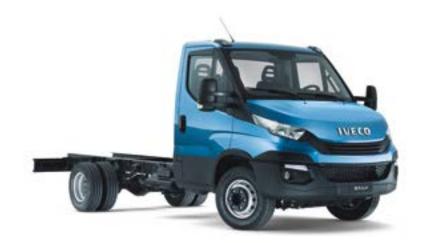

#### CHASSIS CAB SINGLE WHEEL

The Chassis Cab single wheel, with body lengths up to 4,495 mm, gross vehicle weight up to 3.5 tonnes and payload up to 1,600 kg, offers strength and comfort combined with excellent bodybuilding flexibility.

#### CHASSIS CAB TWIN WHEEL

The Chassis Cab twin wheel version is available in body lengths up to 6,190 mm, gross vehicle weight up to 7.2 tonnes and payload up to 4,900 kg. It stands out for its unrivalled robustness and versatility.