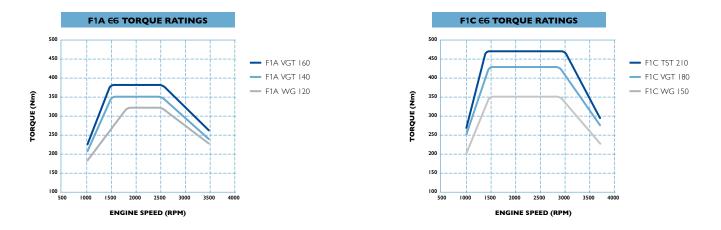

## **TOP-NOTCH ENGINES TO UNLEASH YOUR TALENT**

The Daily  $\in$  delivers all the traction, load carrying capacity, power and quick response you need coupled with excellent fuel efficiency, and you can count on this top-notch performance being maintained over many years of service. You can choose the performance that is the best fit for your mission: maximum power ranges from 116 hp at the entry-level model to 205 hp, the highest in the industry for 4-cylinder engines. The choice includes the new 136 hp VGT and 180 hp models, as well as the F1A 2.3-litre top performer: 156 hp VGT. On top of this, maximum torque can be as high as 470 Nm for the F1C 3.0-litre engine. All engines are optimised for top performance in every mission, and will give you high mileage at maximum efficiency. For transport businesses looking for quiet operation and a sustainable solution, the Daily Natural Power 136 hp that runs on Compressed Natural Gas is the perfect answer.

VGT: Variable Geometry Turbocharger; WG: WasteGate; TST: Twin Stage Turbocharger

Strong performance over time with the flat torque curves, higher torque and higher horsepower at low engine speeds.