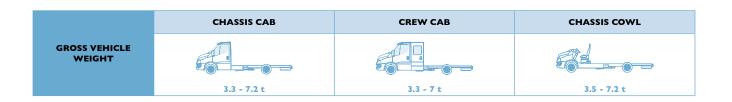

The range includes chassis cabs, crew cabs and chassis cowls.

#### UNLIMITED VERSATILITY

- Whatever your mission, find the Daily ∈6 that matches your requirements. Ranging from 3.3 to 7.2 tonnes GVW, with wheelbases from 3,000 to 5,100 mm and body lengths up to 6,190 mm, it is the most versatile vehicle in its class
- Customise your Daily ∈6 from the extensive availability of bodywork solutions allowing for a wide variety of missions
- Select the version that satisfies your business requirements: chassis cab, crew cab and chassis cowl
- Take full advantage of the benefits of the Daily ∈ 6 chassis, the toughest and easiest to transform thanks to its C-section frame in special steel