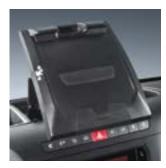

#### TABLET HOLDER

The useful tablet holder on the dashboard can safely keep in place mobile devices of all sizes. It can also be used as a practical clipboard to keep your paperwork in place.

And, of course, it provides all the multimedia infotainment features you might expect to find in a high-end car.

The conveniently placed tablet holder can hold smartphones and tablets of different sizes.