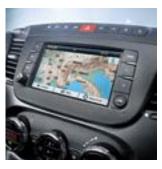

#### IVECONNECT

Control the functionalities of your Daily's infotainment, telephone and navigation integrated system from a practical 7-inch touch-screen. You can connect up to 5 mobile phones with Bluetooth for hands-free calls and control both radio and phone on the steering wheel.