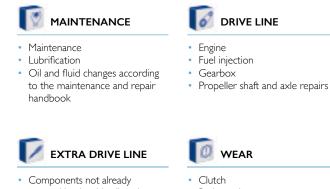

- Components not already covered by the drive line element e.g. Electrical System, injection
- Brake pads
- Brake discs
- Brake drums
- Brake linings for drum brakes

The major "elements" making up the offer (Maintenance, Drive line, Extra drive line, Wear) can be combined together in order to create the contract that perfectly suits your business. Below is a list of all possible combinations: