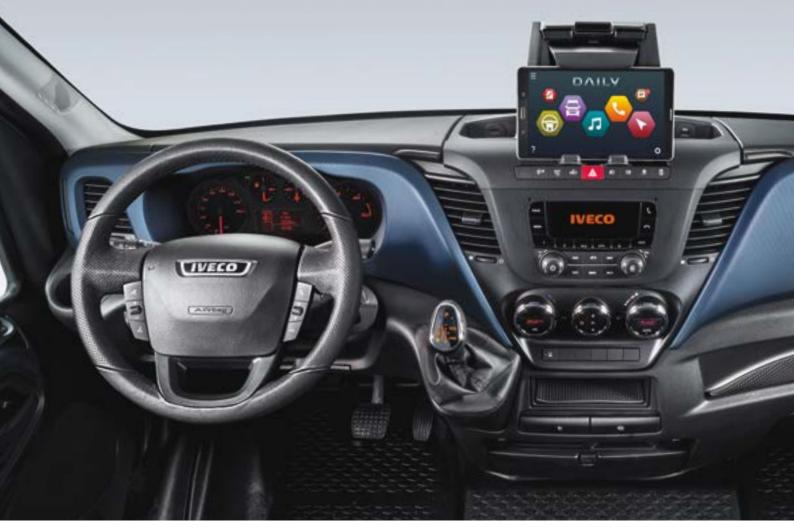

### THE SIMPLE WAY TO KEEP YOUR BUSINESS CONNECTED

The Daily  $\in G$  introduces a new way of delivering connectivity: you don't need any additional equipment, just your smartphone or tablet. Once you've downloaded the DAILY BUSINESS UP app on your device, it will automatically establish a Bluetooth connection with the vehicle through the DAB radio: it is now fully integrated and in direct communication with your Daily  $\in G$  and its engine. Now you're set: with DAILY BUSINESS UP on your device, just start the engine, switch the radio on, and you are connected. You can enjoy the benefits of the dual role it can play for your business, driver and business assistant.

And, of course, it provides all the multimedia infotainment features you might expect to find in a high-end car.

The conveniently placed tablet holder can hold smartphones and tablets of different sizes.