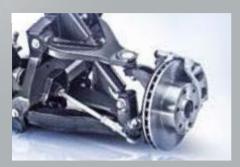

### FORGED TOUGH. NO ONE EVEN COMES CLOSE

The Daily  $\in$  was born to handle the most demanding jobs: it has the DNA of a truck and is built like one. With GVW ranging all the way up to 7.2 tonnes, it is the only light commercial vehicle with a truck-like solid steel load-bearing chassis made of high-strength steel, up to 5 mm thick, which allows for greater load capacities and has made it possible to optimise load-carrying ability across the range. The high performance front suspensions not only gives excellent vehicle control, but also raises the maximum permissible load. The light and strong QUAD-LEAF suspension, available on all 3.5 tonnes models, allows for a front axle maximum load capacity of up to 1,900 kg, while with the QUAD-TOR suspension on twin wheel models it is as high as 2,700 kg on 7 and 7.2 tonnes models. With the bigger payloads, you will get the job done quicker and with fewer trips - saving on running costs and reducing your carbon footprint.

The extra strong QUAD-TOR suspension allows for payloads up to 4,900 kg.

The unique truck-derived chassis is designed for heavy missions.