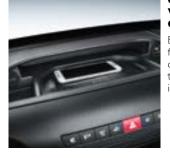

#### OPEN COMPARTMENT WITH INDUCTIVE CHARGER

Ensure your mobile device is always on a full battery: place it on the useful inductive charger next to your paperwork in the storage compartment integrated in the dashboard.