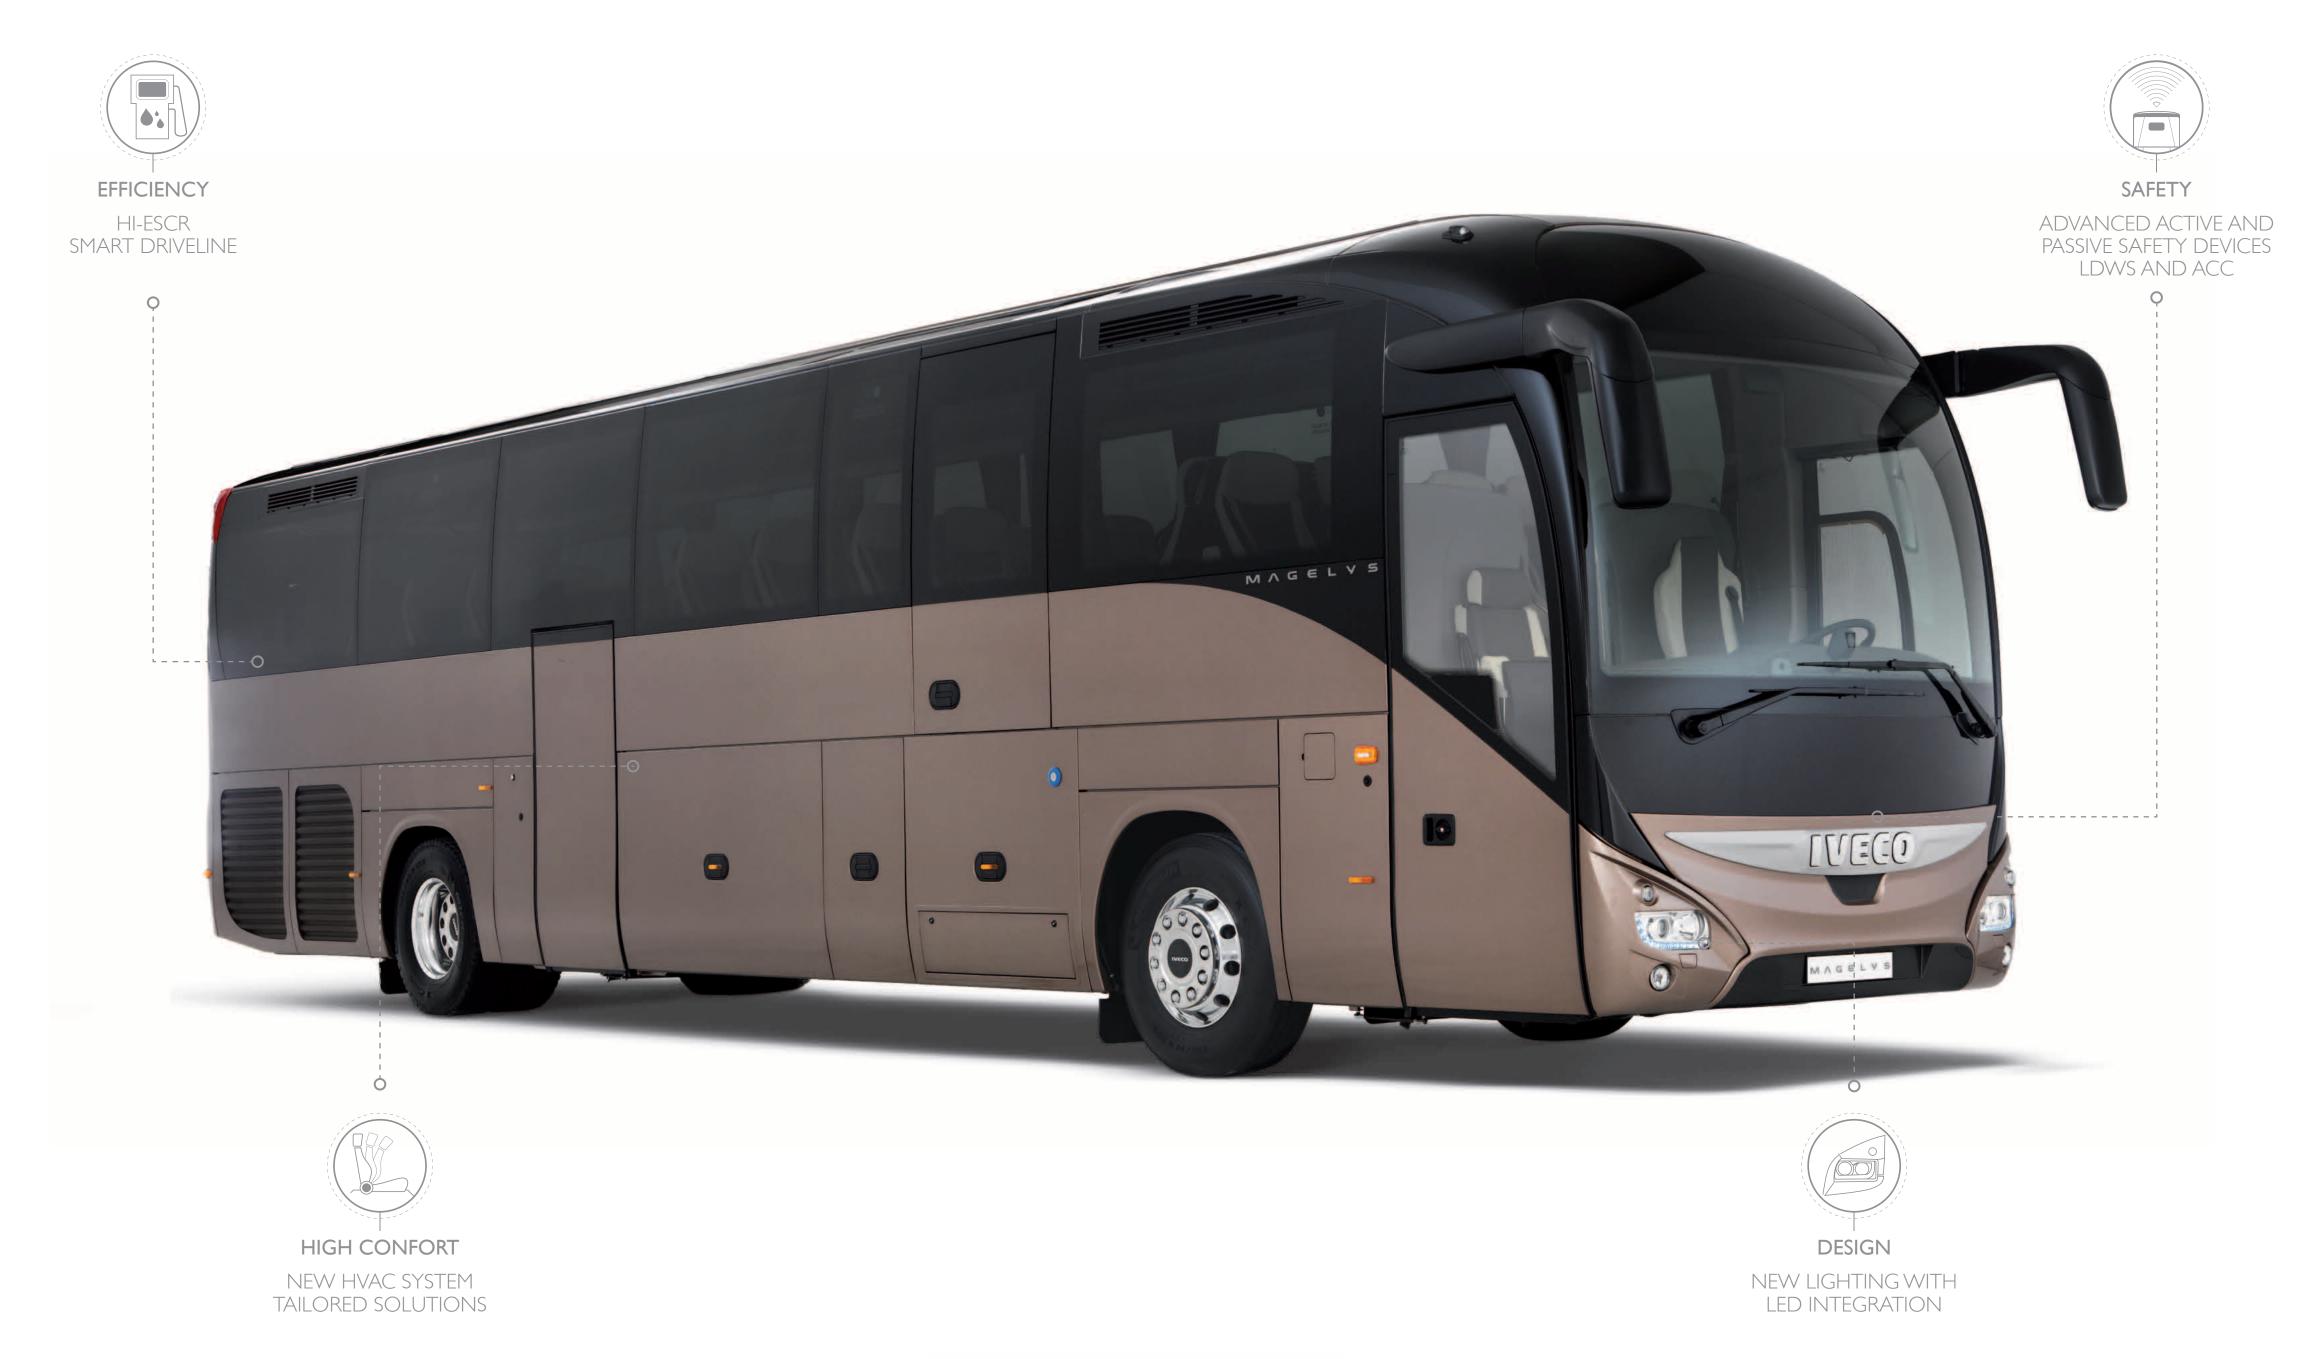

# MAGELYS

LOWENTRY

EBSF DRIVER'S AREA

THERMAL COMFORT OPTIMISED STORAGE

**ACCESSIBILITY** 

EASY IN AND OUT ACCESS EASY PASSENGERS FLOW

**VERSATILITY** 

THREE LENGTHS (10.8M - 12M - 13M) A WIDE OFFER OF SEAT LAYOUTS

# MAGELYS

This picture has been taken at DOMAINE DU CHÂTEAU DE PIERRECLOS - 71960 PIERRECLOS - Bourgogne (FR)

LOWENTRY