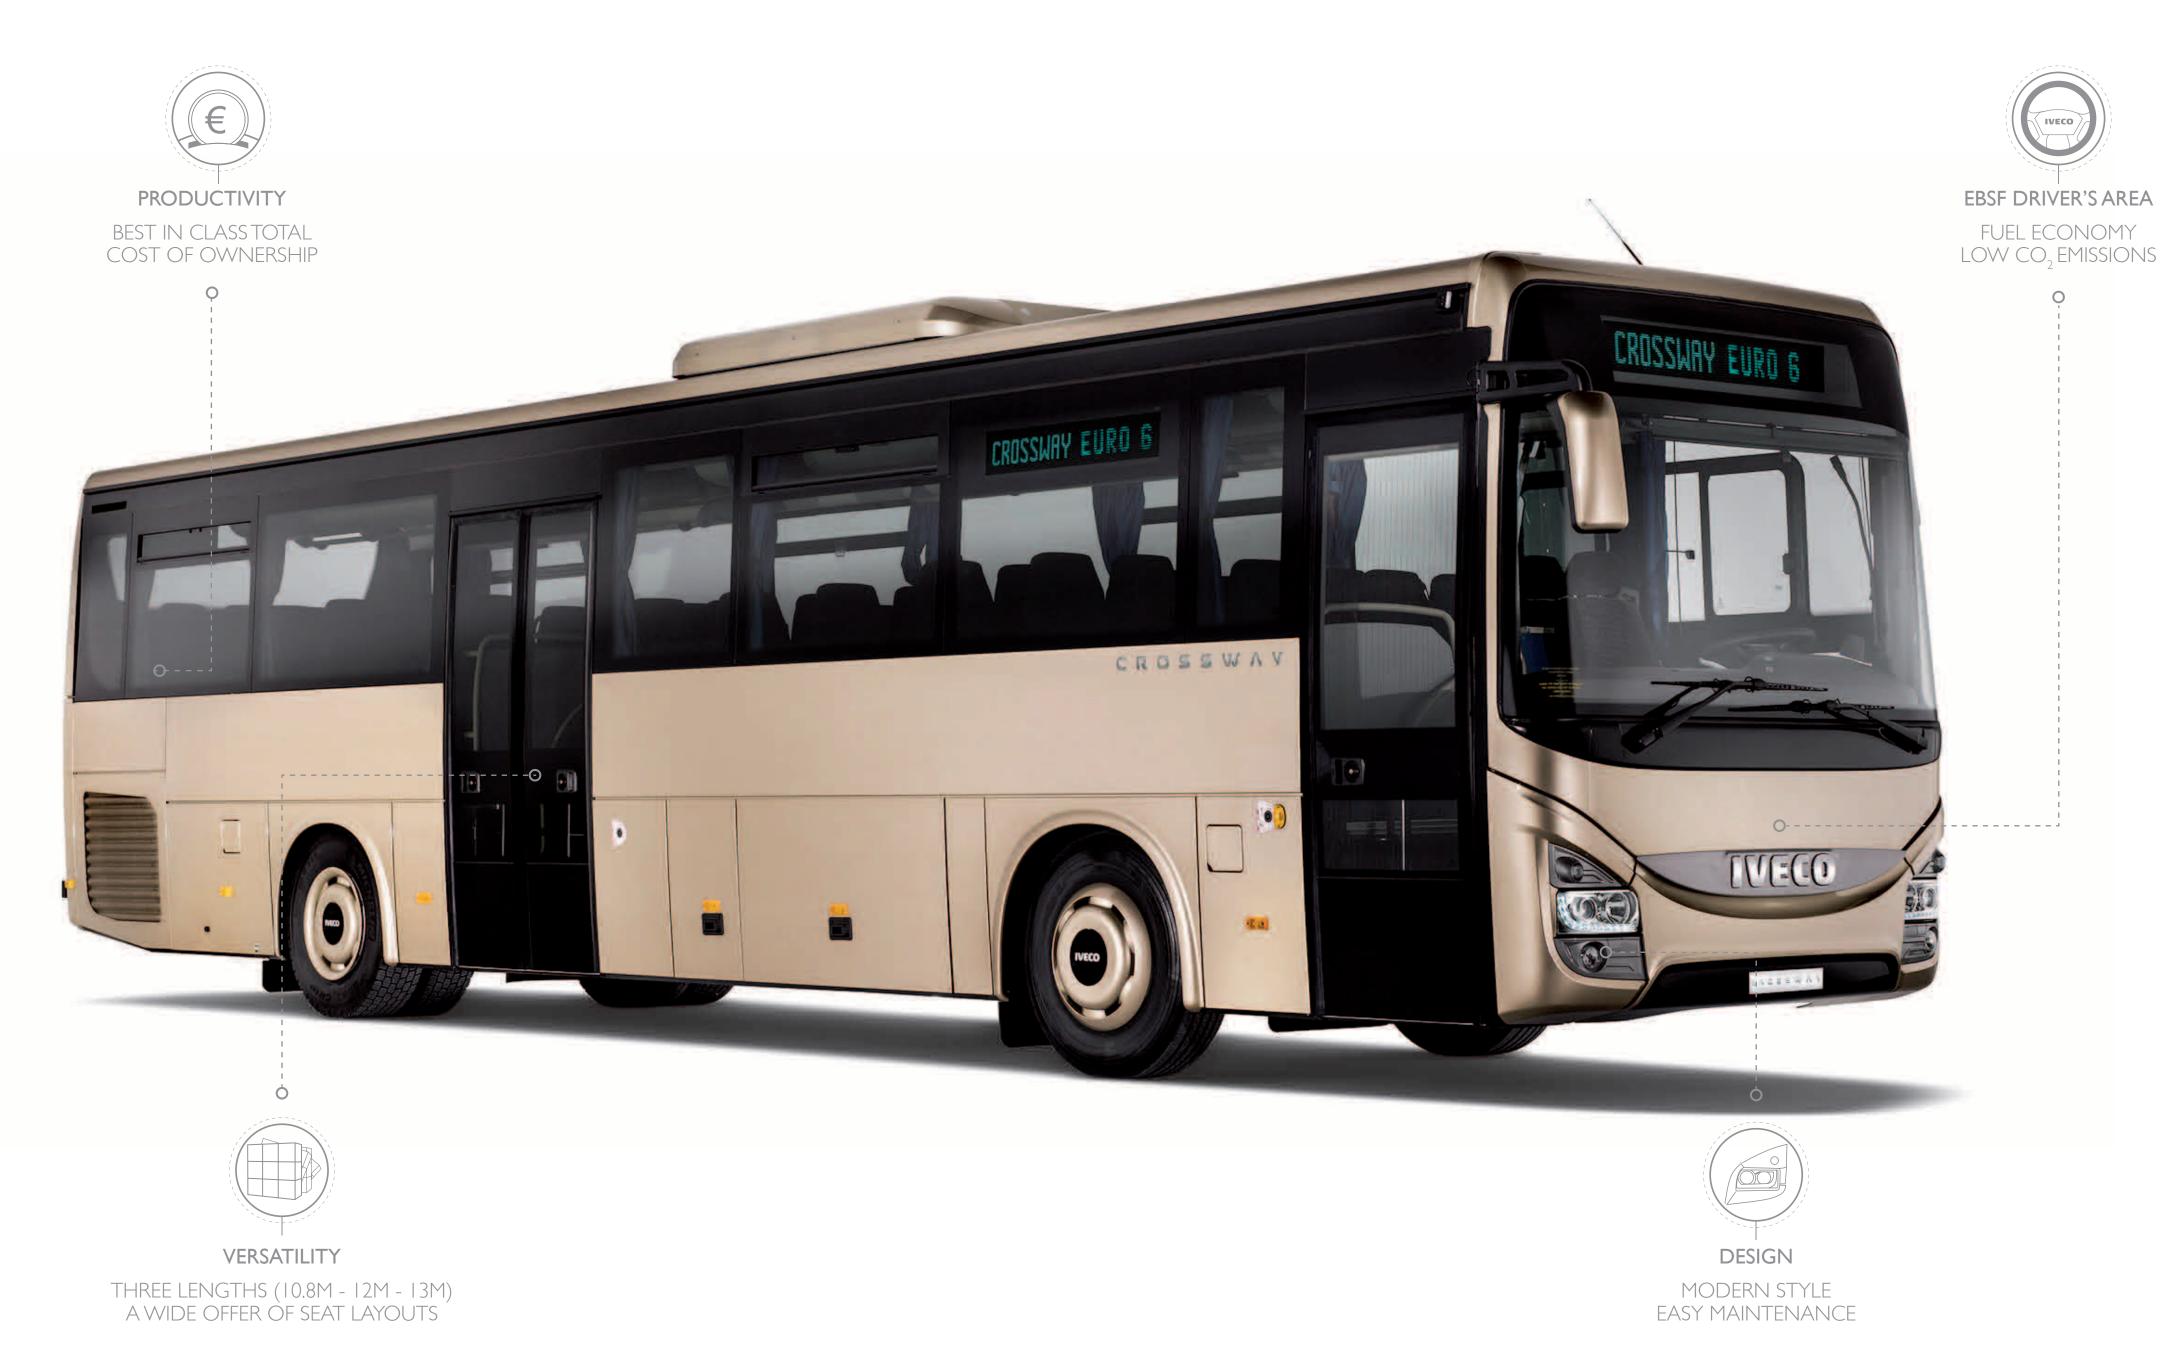

### PRODUCTIVITY

LENGTH RANGING FROM 6 M TO 7.5 M INCREASED LOA D CAPACITY TO 6.1 T SCR SYSTEM

NEW PASSENGER BOAR DING DOOR NEW A/C SYSTEM NEW OVERHEAD COMPARTMENTS