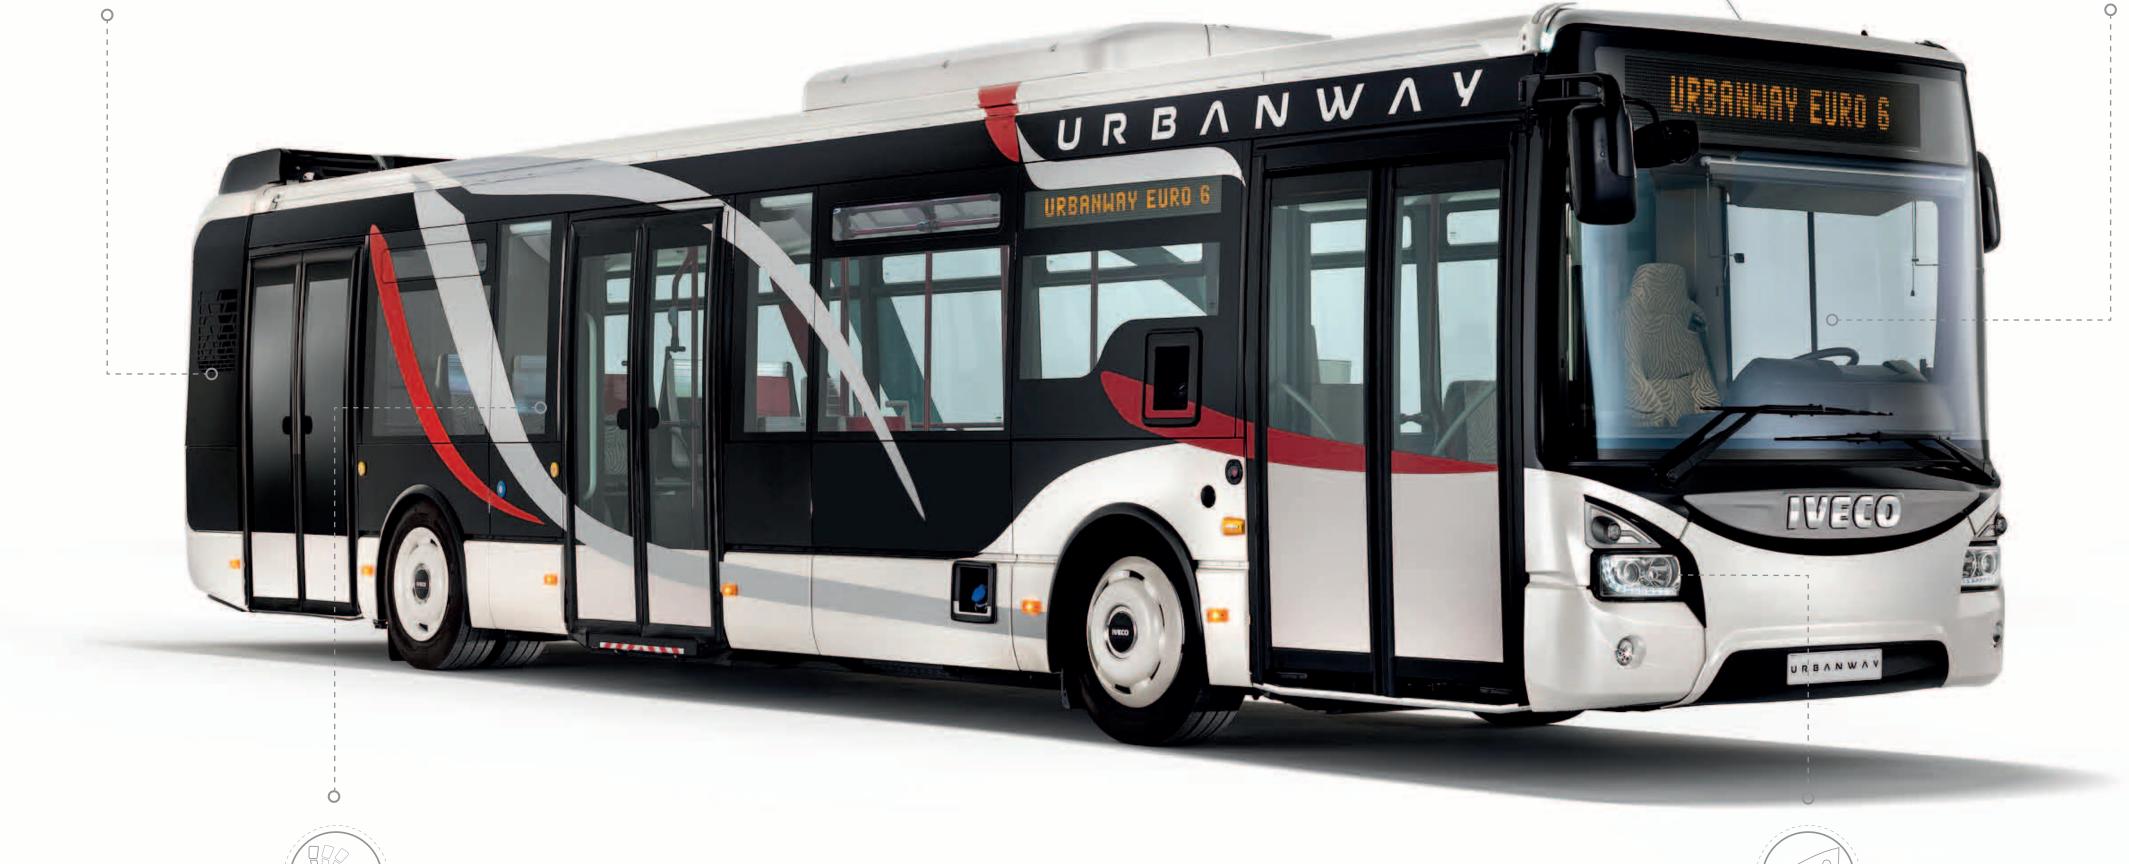

### URBANWAY

**EFFICIENCY** 

EURO VI HI-eSCR - UNIQUETECHNOLOGY NEW TECTOR 7 AND CURSOR 9 ENGINES UPTO 800KG LIGHTER

EBSF DRIVER'S AREA

GENEROUS SPACE THERMAL COMFORT OPTIMISED STORAGE

HIGH COMFORT

NEW LED ROOF LIGHTS EFFICIENT AIR CONDITIONING NEW SEATS

DESIGN

NEW LED LIGHTS EASE OF MAINTENANCE NUMEROUS BHLS OPTIONS

### URBANWAY