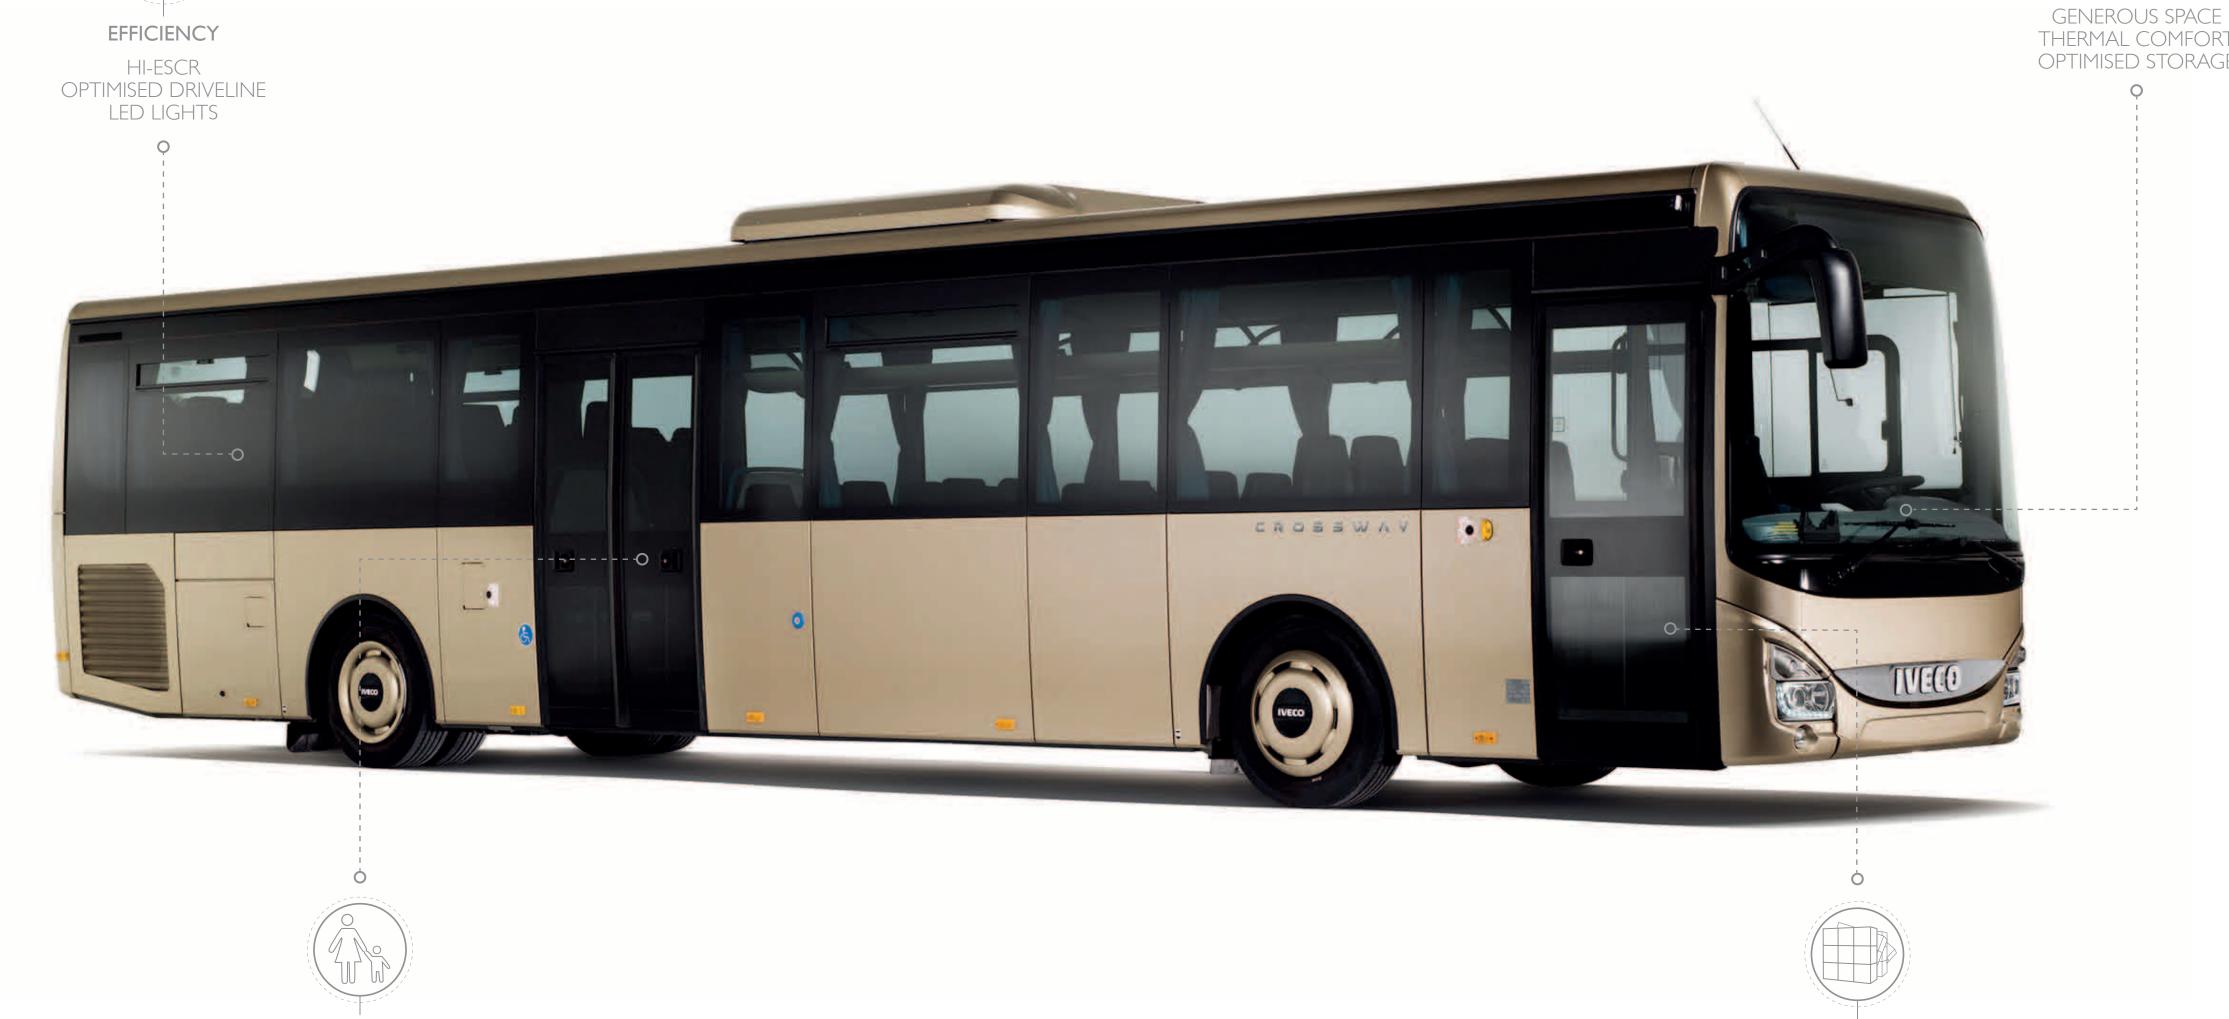

### URBANWAY

**EFFICIENCY** 

EURO VI HI-eSCR - UNIQUETECHNOLOGY NEW TECTOR 7 AND CURSOR 9 ENGINES UPTO 800KG LIGHTER

EBSF DRIVER'S AREA

GENEROUS SPACE THERMAL COMFORT OPTIMISED STORAGE

HIGH COMFORT

NEW LED ROOF LIGHTS EFFICIENT AIR CONDITIONING NEW SEATS

DESIGN

NEW LED LIGHTS EASE OF MAINTENANCE NUMEROUS BHLS OPTIONS