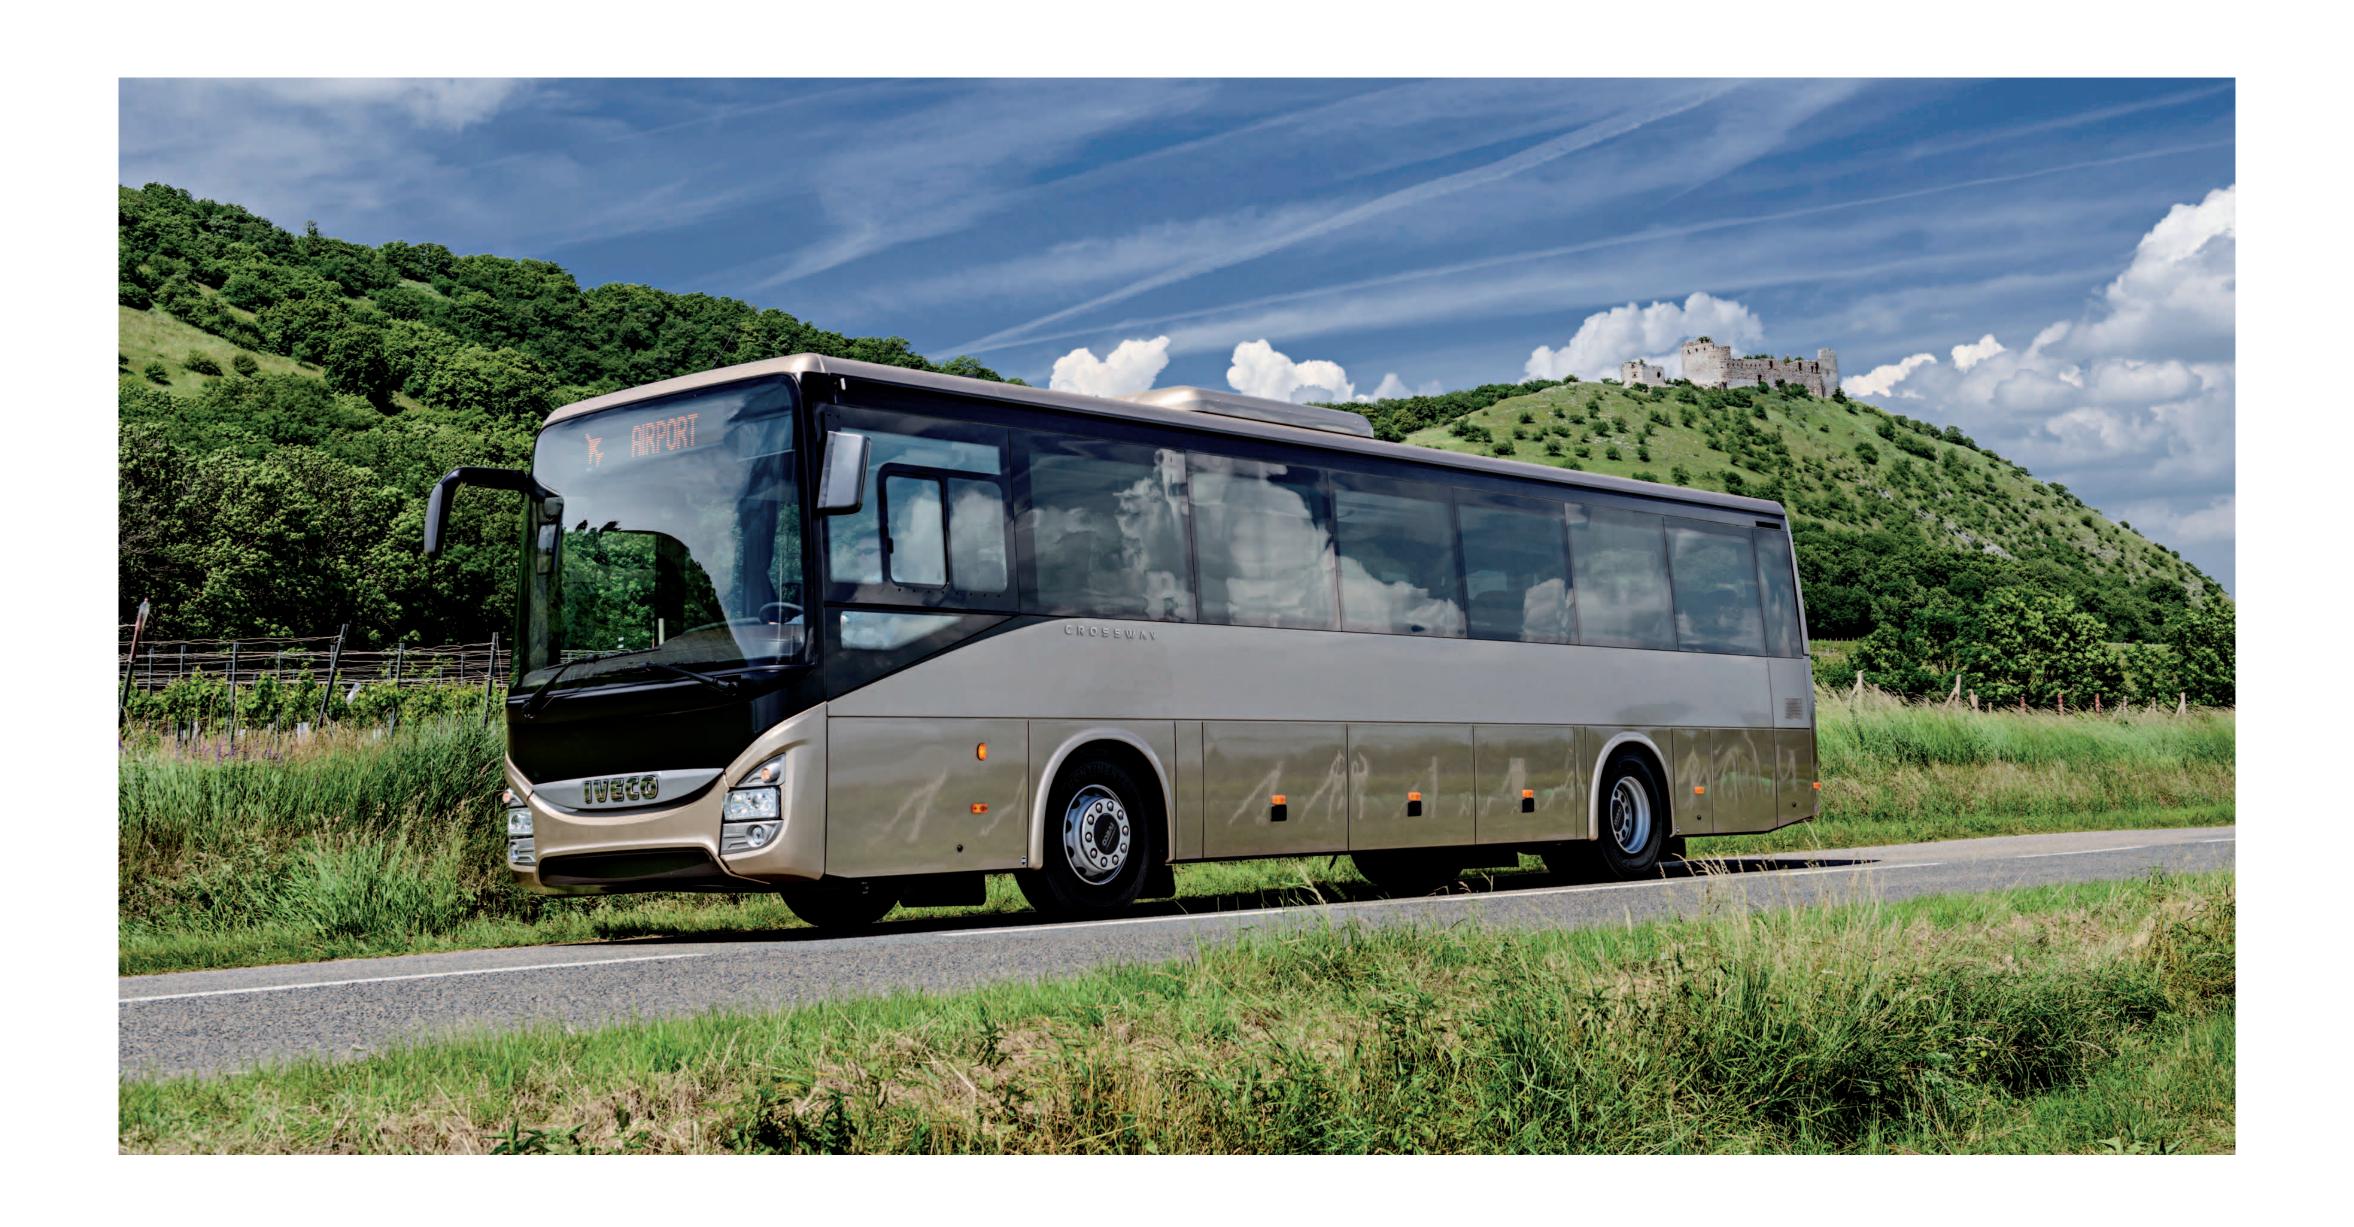

S UPTO 800KG LIGHTER



EBSF DRIVER'S AREA

GENEROUS SPACE THERMAL COMFORT OPTIMISED STORAGE





HIGH COMFORT

NEW LED ROOF LIGHTS EFFICIENT AIR CONDITIONING NEW SEATS



DESIGN

NEW LED LIGHTS EASE OF MAINTENANCE NUMEROUS BHLS OPTIONS



# MAGELYS









LOWENTRY



EBSF DRIVER'S AREA

THERMAL COMFORT OPTIMISED STORAGE



**ACCESSIBILITY** 

EASY IN AND OUT ACCESS EASY PASSENGERS FLOW

**VERSATILITY** 

THREE LENGTHS (10.8M - 12M - 13M) A WIDE OFFER OF SEAT LAYOUTS



# D / I L Y



### PRODUCTIVITY

LENGTH RANGING FROM 6 M TO 7.5 M INCREASED LOA D CAPACITY TO 6.1 T SCR SYSTEM



NEW PASSENGER BOAR DING DOOR NEW A/C SYSTEM NEW OVERHEAD COMPARTMENTS





### URBANWAY





# MAGELYS



This picture has been taken at DOMAINE DU CHÂTEAU DE PIERRECLOS - 71960 PIERRECLOS - Bourgogne (FR)







LOWENTRY





# $D \wedge I L Y$