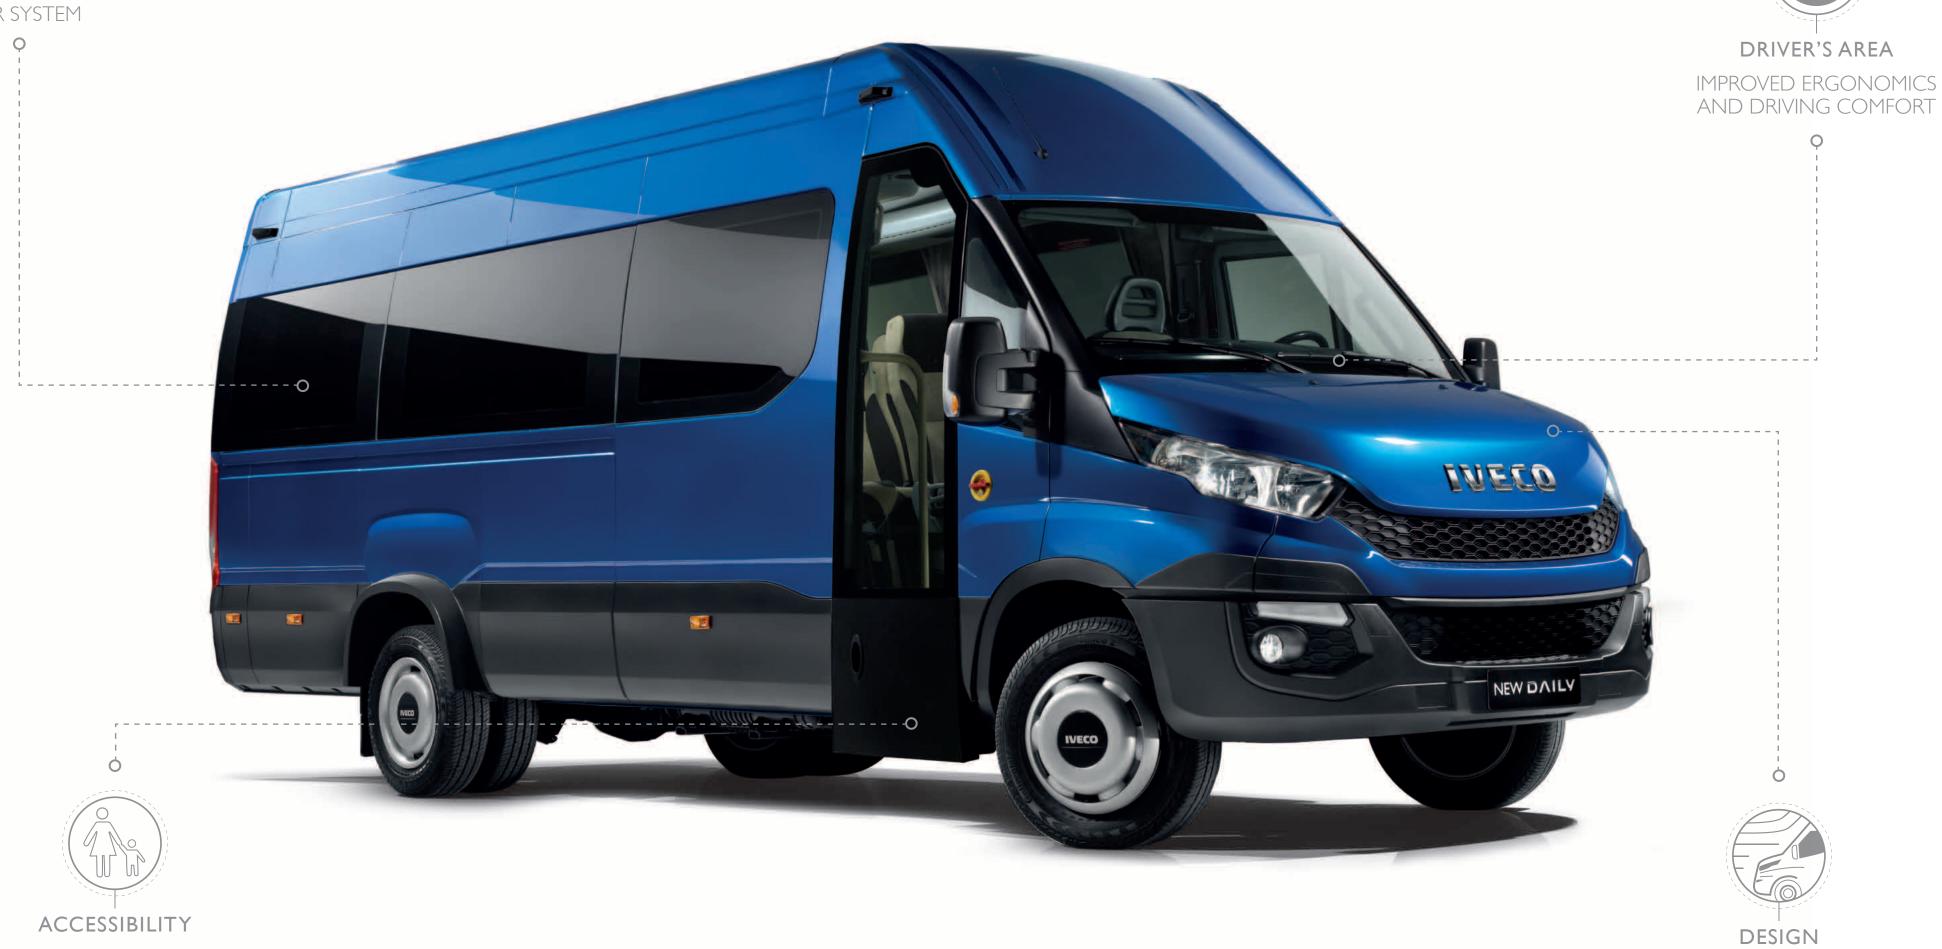

### PRODUCTIVITY

LENGTH RANGING FROM 6 M TO 7.5 M INCREASED LOA D CAPACITY TO 6.1 T SCR SYSTEM

NEW PASSENGER BOAR DING DOOR NEW A/C SYSTEM NEW OVERHEAD COMPARTMENTS