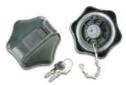

#### **FUEL & UREA CAPS**

Choose the safer option with Genuine IVECO caps:

- Homologated product compliant with EU regulations.
- Designed to break in the event of a collision to prevent tank explosion.
- Key can only be extracted in close position to prevent oversights.