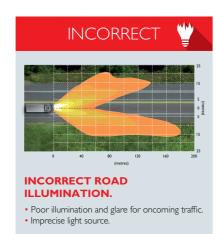

#### **LIGHTING**

Showing the right way with IVECO headlamps.

Optimized lighting improves your field of vision, gives you more control over your vehicle in changing light situations and makes you more visible to other drivers. To avoid ineffective lighting, excessive glare at night and premature wear, opt for Genuine IVECO headlamps:

**INTEGRATED** installation

PRECISE, INTENSE LIGHT SOURCE

Up to 100%

more light.

bulbs.

MINIMAL FUEL consumption.

To optimize visibility, comfort and safety for you and other road users, make sure your headlamps are positioned correctly: