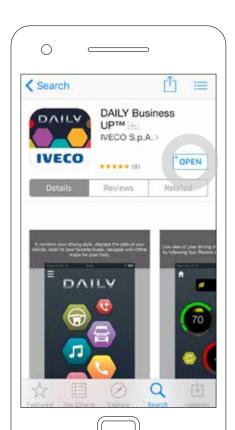

### THREE STEPS

DOWNLOAD & REGISTER

CONNECT WITH YOUR DAILY

CUSTOMIZE

 Download the free DAILY BUSINESS UP<sup>™</sup> from your store and launch the app

 Register by inserting your name, your email, your phone number and by choosing between the options Driver of the vehicle and/or Owner of the vehicle