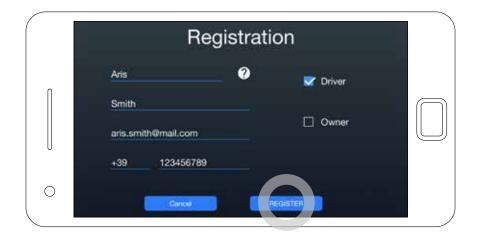

### THREE STEPS

DOWNLOAD & REGISTER

CONNECT WITH YOUR DAILY

CUSTOMIZE

 Download the free DAILY BUSINESS UP<sup>™</sup> from your store and launch the app

 Register by inserting your name, your email, your phone number and by choosing between the options Driver of the vehicle and/or Owner of the vehicle