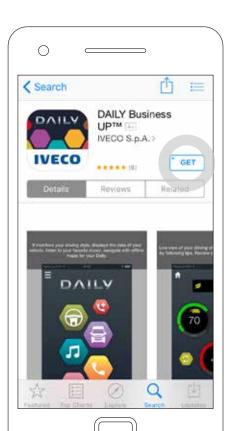

### THREE STEPS

DOWNLOAD & REGISTER

CONNECT WITH YOUR DAILY

CUSTOMIZE

 Download the free DAILY BUSINESS UP<sup>™</sup> from your store and launch the app

 Register by inserting your name, your email, your phone number and by choosing between the options Driver of the vehicle and/or Owner of the vehicle