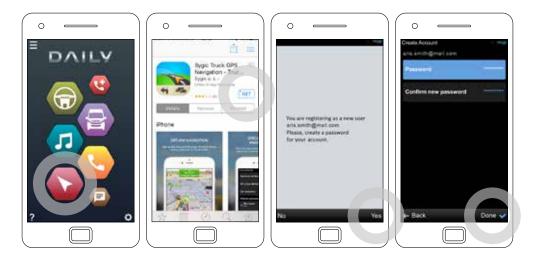

### Your Professional GPS Navigator

While connected to your Daily access your professional GPS Navigator by downloading the "Sygic" add-on

3

• Your 24/7 road side assistance by downloading and registering with your e-mail and phone number