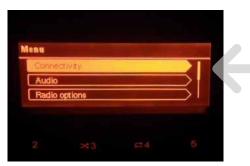

#### - Turn on your DAB Radio

2

- Select the "Connectivity" option from the "Menu" screen

- Select the "Pair a Device" option

 Now get your device and activate the Bluetooth  From the Bluetooth option screen on your device, select the "Daily DAB Radio" option