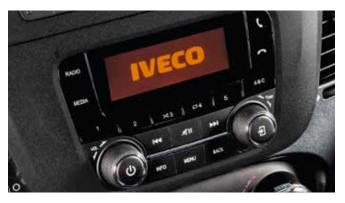

#### - Turn on your DAB Radio

2

- Select the "Connectivity" option from the "Menu" screen

- Select the "Pair a Device" option

 Now get your device and activate the Bluetooth  From the Bluetooth option screen on your device, select the "Daily DAB Radio" option