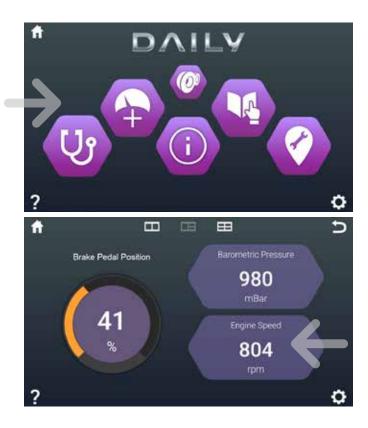

ce and your DAILY are connected!

| $\bigcirc$ | Aris's iPh<br>connected |
|------------|-------------------------|
|------------|-------------------------|

| Settings Bluet          | ooth          |
|-------------------------|---------------|
| Bluetooth               |               |
| Now discoverable as "Ar | is's iPhone". |
| MY DEVICES              |               |
| Daily DAB Radio         | Connected ()  |

Customize the many functions the DAILY BUSINESS UP  $^{\rm TM}$  can offer, such as:

### Your Professional GPS Navigator

While connected to your Daily access your professional GPS Navigator by downloading the "Sygic" add-on



3

• Your 24/7 road side assistance by downloading and registering with your e-mail and phone number



- Customize your own Extended Dashboard

3



### Thanks! For assistance on the installation please contact us at telematics@iveco.com