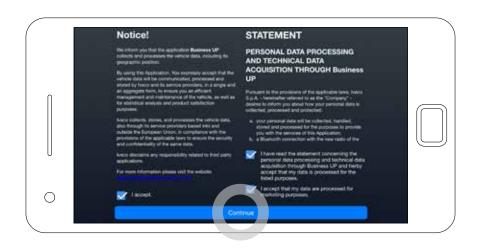

- Get informed on the terms and conditions, accept to continue

• Within seconds you will receive an e-mail with the link for the registration confirmation. If you do not confirm the registration within 24 hours, you need to register again.