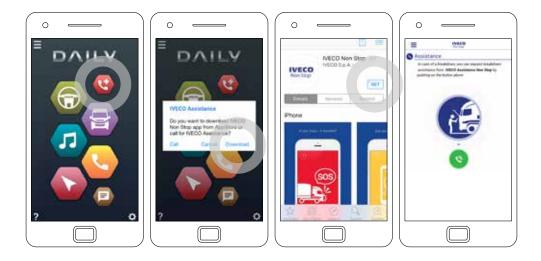

### Your Professional GPS Navigator

While connected to your Daily access your professional GPS Navigator by downloading the "Sygic" add-on

3

• Your 24/7 road side assistance by downloading and registering with your e-mail and phone number