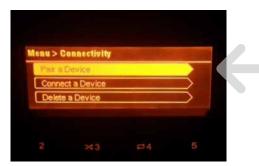

#### - Turn on your DAB Radio

2

- Select the "Connectivity" option from the "Menu" screen

- Select the "Pair a Device" option

 Now get your device and activate the Bluetooth  From the Bluetooth option screen on your device, select the "Daily DAB Radio" option