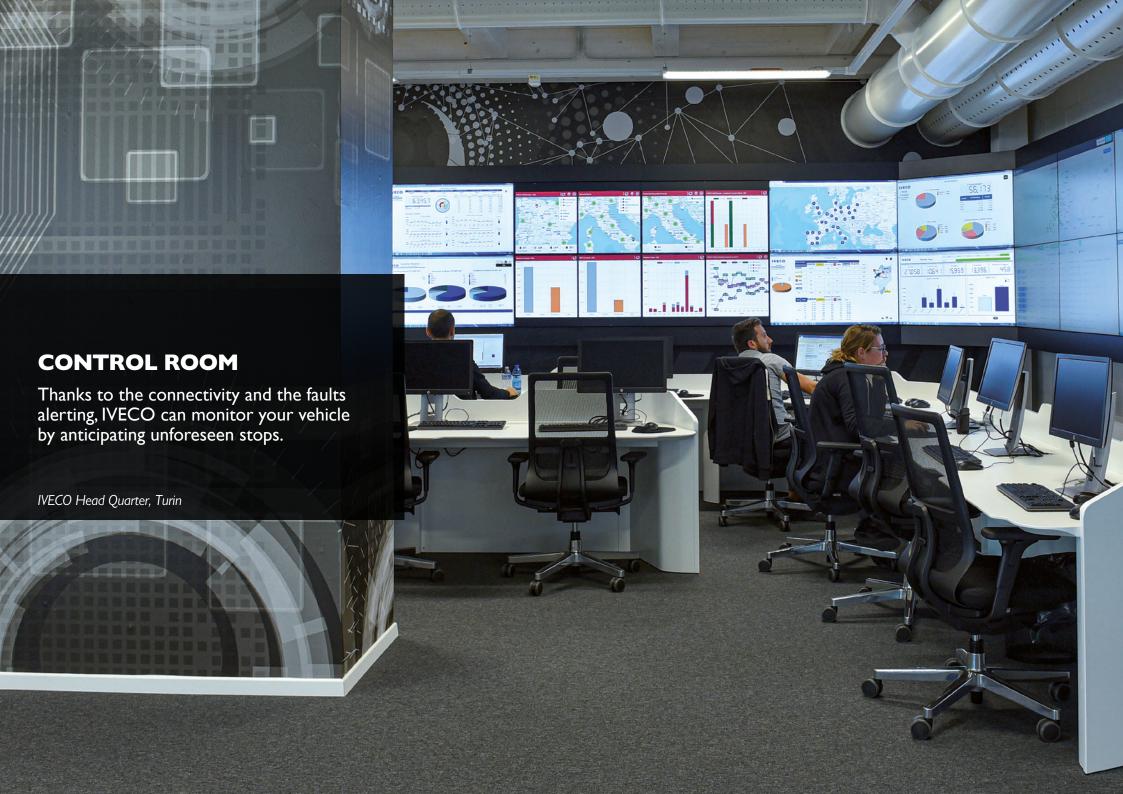

# **SMART PACK**

COMPREHENSIVE VEHICLE MONITORING BASED ON THE INFORMATION PROVIDED BY A SET OF SERVICES.

#### **MYIVECO SMART REPORT**

The on-board **Driving Style Evaluation (DSE)** system generates weekly reports that are automatically sent to the Fleet Manager to provide:

- Data on fuel consumption parameters and drivers behaviour monitored through the DSE algorithm
- Tyre Pressure Monitoring System
- Tips to improve the driving style for fuel consumption and vehicle optimization

It is possible to display both the overall results of the entire fleet and the details of each vehicle to get a better understanding of how to reduce fuel consumption.

We help you get more time on the road by remotely monitoring your vehicle. If a warning about a component comes up, we receive a fault code alert and our connectivity managers will call you to advise on planning a stop at a workshop for the necessary service intervention.