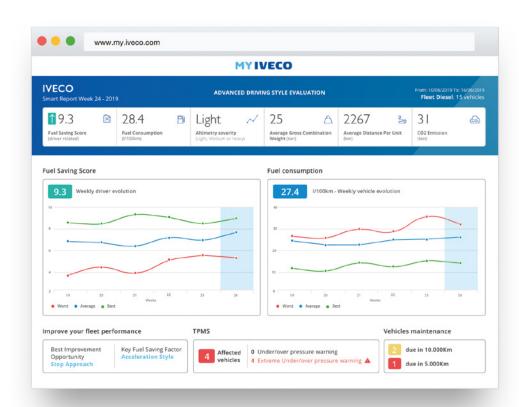

#### **MYIVECO SMART REPORT**

The on-board **Driving Style Evaluation (DSE)** system generates weekly reports that are automatically sent to the Fleet Manager to provide:

- Data on fuel consumption parameters and drivers behaviour monitored through the DSE algorithm
- Tyre Pressure Monitoring System
- Tips to improve the driving style for fuel consumption and vehicle optimization

It is possible to display both the overall results of the entire fleet and the details of each vehicle to get a better understanding of how to reduce fuel consumption.

#### **MYIVECO APP**

Available in Google Play and App Store, provides the Fleet Manager and drivers with further information, such as:

- DSE score and comparison
- Fuel consumption trend and comparison
- CO<sub>2</sub> emissions
- Gross Combination Weight (GCW) average trend
- Average distance trend
- Mission difficulty score

The drivers' ranking section shows the Fleet drivers' ranking and lists the best, average and worst drivers.

Motivate drivers to be the best!

The worst driver action plan is also available to help them improve the score.