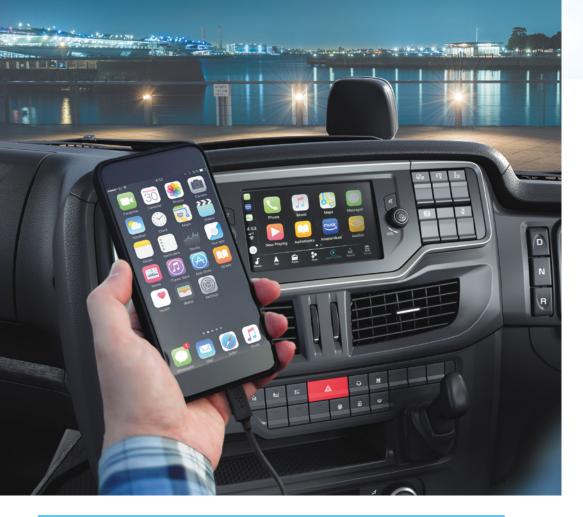

#### **MYIVECO EASY WAY APP**

Take your digital life on board and mirror your mobile device on the new infotainment system to use all its functionalities in full safety while driving.

Download the MYIVECO EASY WAY app from Google Play or the App Store to enjoy the experience in the new cab.