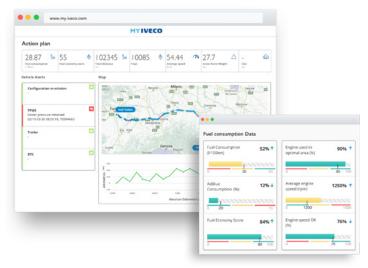

#### **MYIVECO WEB PORTAL (INCLUDING MYIVECO APP)**

Through the Customer portal the Fleet Manager can monitor the vehicle's fuel consumption and the driver's driving style in order to optimise the fleet's performance.

A host of features help them take the best advantage of the data:

- Dynamic monitoring
- Historic data to make comparisons
- Dedicated tutorials
- Downloadable details by vehicle/driver
- Customer Dashboard for Fleet Fuel Consumption monitoring
- Dedicated vehicle map by mission to check the routes taken

#### **MYIVECO APP**

Available in Google Play and App Store, provides the Fleet Manager and drivers with further information, such as:

- DSE score and comparison
- Fuel consumption trend and comparison
- CO<sub>2</sub> emissions
- Gross Combination Weight (GCW) average trend
- Average distance trend
- Mission difficulty score