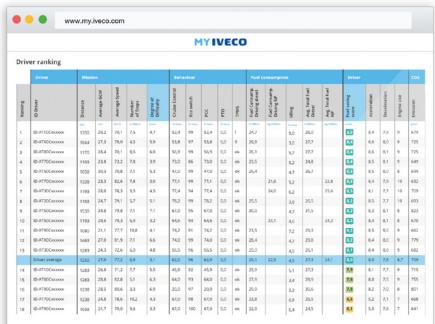

#### **MYIVECO WEB PORTAL (INCLUDING MYIVECO APP)**

Through the Customer portal the Fleet Manager can monitor the vehicle's fuel consumption and the driver's driving style in order to optimise the fleet's performance.

A host of features help them take the best advantage of the data:

- Dynamic monitoring
- Historic data to make comparisons
- Dedicated tutorials
- Downloadable details by vehicle/driver
- Customer Dashboard for Fleet Fuel Consumption monitoring
- Dedicated vehicle map by mission to check the routes taken

#### **MYIVECO APP**

Available in Google Play and App Store, provides the Fleet Manager and drivers with further information, such as:

- DSE score and comparison
- Fuel consumption trend and comparison
- CO<sub>2</sub> emissions
- Gross Combination Weight (GCW) average trend
- Average distance trend
- Mission difficulty score

The drivers' ranking section shows the Fleet drivers' ranking and lists the best, average and worst drivers.

Motivate drivers to be the best!

The worst driver action plan is also available to help them improve the score.