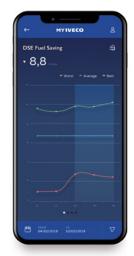

#### **MYIVECO APP**

Available in Google Play and App Store, provides the Fleet Manager and drivers with further information, such as:

- DSE score and comparison
- Fuel consumption trend and comparison
- CO<sub>2</sub> emissions
- Gross Combination Weight (GCW) average trend
- Average distance trend
- Mission difficulty score

#### **DRIVING ASSIST**

After each trip you can access the DSE data which will help you to reduce fuel consumption and enhance your safe driving style.