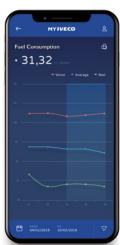

#### **MYIVECO APP**

Available in Google Play and App Store, provides the Fleet Manager and drivers with further information, such as:

- DSE score and comparison
- Fuel consumption trend and comparison
- CO<sub>2</sub> emissions
- Gross Combination Weight (GCW) average trend
- Average distance trend
- Mission difficulty score