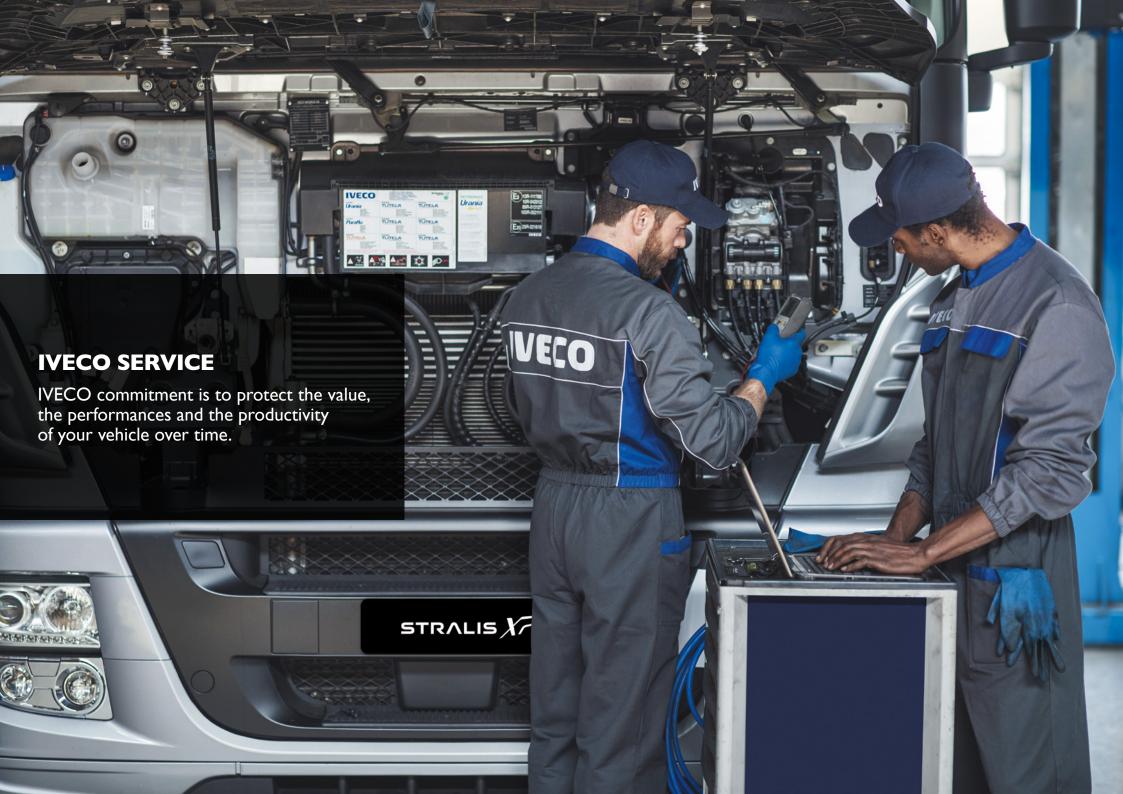

# **ALWAYS BY YOUR SIDE**

OUR TECHNICIANS, YOUR PARTNERS.

IVECO technicians are always ready to take care of your vehicle, with the unrivalled skill and expertise gained from working on IVECO vehicles every day. They are more likely than anybody to get to the heart of the problem, helping you to save time and money.

They use the same IVECO diagnostic instruments as the ones used to test the vehicles. Thanks to Teleservices, E.A.S.Y. and its accessories, remote assistance operations can be carried out with total effectiveness.

Only IVECO technicians and professionals can take proper care of the vehicle you use for work – as true partners to your business.