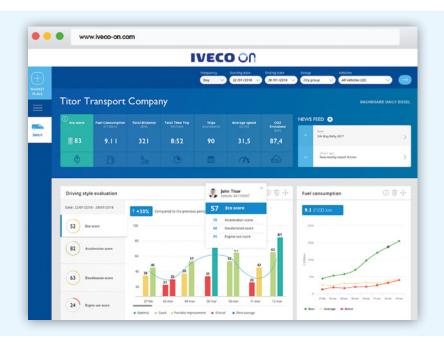

#### **SMART REPORT**

IVECO ON Customer Portal releases monthly reports that are automatically sent to the Fleet Manager to provide:

- Data on fuel consumption parameters and driver behaviour monitored through the DSE algorithm
- Mission profile monitoring
- Tips to improve driving style for fuel consumption and vehicle optimisation

It is possible to display both the overall results of the entire fleet and the details of each vehicle to get a better understanding of how to optimise efficiency and reduce fuel consumption.

#### IVECO ON CUSTOMER PORTAL (INCLUDING THE APP)

Through the IVECO ON Customer Portal, customers can monitor the vehicle's fuel consumption and the driver's driving style in order to optimise the fleet's performance.

A host of features help them take the best advantage of the data:

- Dynamic monitoring
- Historic data to make comparisons
- Downloadable details by vehicle/driver
- Customer Dashboard for Fleet Fuel Consumption monitoring
- Dedicated vehicle map by mission

#### **IVECO ON APP**

Downloadable from Google Play and App Store, the App provides the Fleet Manager and Drivers with further information, such as:

- DSE score and comparison
- Fuel consumption trend and comparison
- CO<sub>2</sub> emissions
- Average distance trend