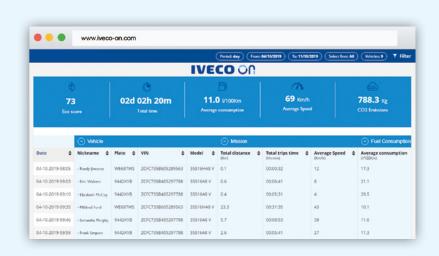

#### IVECO ON CUSTOMER PORTAL (INCLUDING THE APP)

Through the IVECO ON Customer Portal, customers can monitor the vehicle's fuel consumption and the driver's driving style in order to optimise the fleet's performance.

A host of features help them take the best advantage of the data:

- Dynamic monitoring
- Historic data to make comparisons
- Downloadable details by vehicle/driver
- Customer Dashboard for Fleet Fuel Consumption monitoring
- Dedicated vehicle map by mission