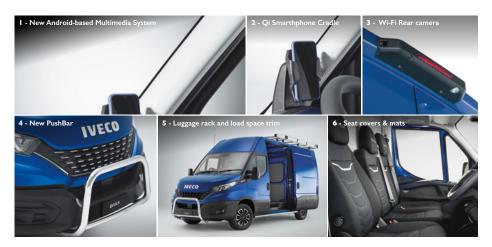

#### A TECHNOLOGY BOOST

Accessorise your mobile workstation with the most up-to-date technology. The new Android-based Multimedia System comes with an integrated GPS Navigation system and integrated DAB+ radio, rear camera and steering wheel controls as options to provide a complete multimedia navigation and reversing safety solution. The smartphone cradle perfectly fits the Daily dashboard and with the Qi technology you can recharge your smartphone wirelessly. (1/2)

#### **DRIVE SAFELY**

Tailor-made accessories will improve your safety while driving: the new pushbar, which has European certification, ensures safety at the front of the vehicle and increases active and passive protection of vehicle and pedestrian. The Wi-Fi Rear camera gives you visibility on the area behind the vehicle. With the dedicated App, you will have everything under control on your smartphone. (3/4)

#### **FIT FOR YOUR MISSION**

Give your Daily load space the best protection with custom designed trim and flooring, making it resistant to scratches, humidity and chemical agents. Choose from a wide range of luggage racks made of lightweight corrosion-proof aluminum that are easy to install. Add to the rack a tube holder, beacon holder and floor platform for the best versatility. Complete your vehicle dressing up by choosing the most suitable mats and seat covers for your activity. (5/6)