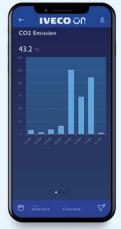

#### **IVECO ON APP**

Downloadable from Google Play and App Store, the App provides the Fleet Manager and Drivers with further information, such as:

- DSE score and comparison
- Fuel consumption trend and comparison
- CO<sub>2</sub> emissions
- Average distance trend