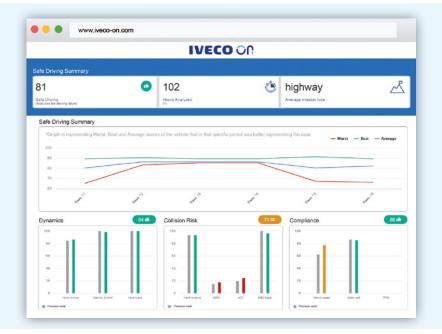

#### **SAFE DRIVING REPORT**

Together with the Smart Report, you will receive this new report that will allow you to measure your safety on board. The Safe Driving Report is created exclusively for you and it is free of charge. Thanks to the Driving Style Evaluation we will provide you parameters that will help you be more cautious and safe while on the road!