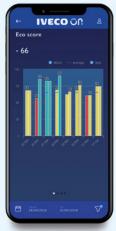

#### **IVECO ON APP**

Downloadable from Google Play and App Store, the App provides the Fleet Manager and Drivers with further information, such as:

- DSE score and comparison
- Fuel consumption trend and comparison
- CO<sub>2</sub> emissions
- Average distance trend