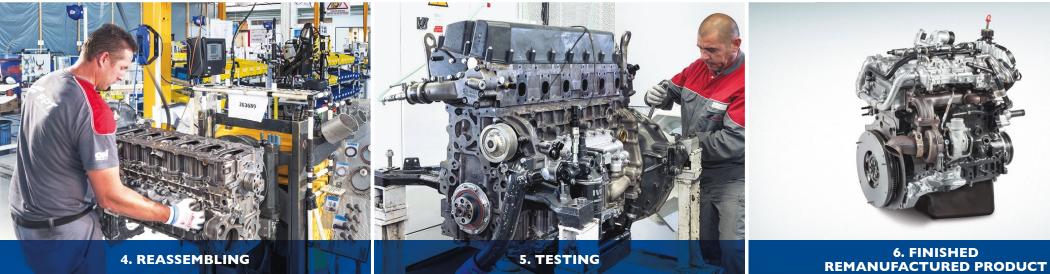

## THE KEY STEPS OF OUR REMANUFACTURING PROCESS

All cores are completely disassembled for inspection.

Each component is thoroughly cleaned and verified following the latest original new parts specifications.

All components are either brought back to Genuine parts specification or replaced with a new part.

The finished remanufactured part is reassembled.

The final product is tested to ensure the highest quality level.

Ready for the road, as if it was its first outing!

All the pictures of the current brochure were taken in our remanufacturing plant in Garchizy, France, with real workers.