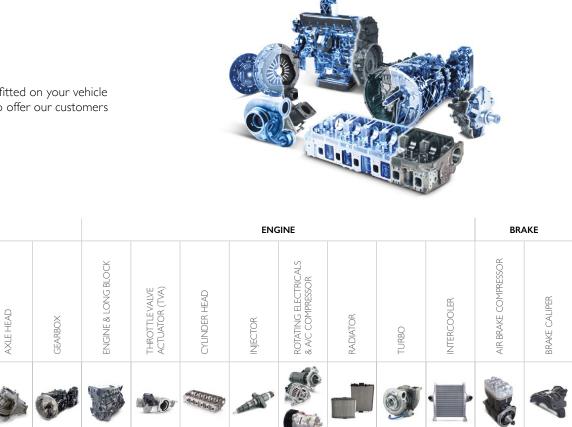

## A FAST GROWING PRODUCT RANGE

EXHAUST SYSTEM

Choosing the Reman range means having complete confidence that the components fitted on your vehicle will be as efficient as brand new units. In order to satisfy the increasing demand and to offer our customers new saving opportunities, the Reman range is continually evolving.

DRIVELINE

|           | DFF | SILENCER | EGR VALVE | DENOX PUMP | STEERING | CLUTCH | FLYWHEEL   | AXLE HEAD | GEARBOX | ENGINE & LONG BLO | THROTTLE VALVE<br>ACTUATOR (TVA) | CYLINDER HEAD | INJECTOR  | rotating electric<br>& A/C compressor | RADIATOR | TURBO   | INTERCOOLER | AIR BRAKE COMPRES | BRAKE CALIPER |
|-----------|-----|----------|-----------|------------|----------|--------|------------|-----------|---------|-------------------|----------------------------------|---------------|-----------|---------------------------------------|----------|---------|-------------|-------------------|---------------|
|           |     |          | 20        | 12         | 2        |        | <b>(</b> ) | Ś         | (The    |                   | 0.0                              | and date      | and the s |                                       | الل      | <u></u> |             | <b>R</b>          |               |
|           |     | -        | •         | _          | •        | •      | •          | -         | •       | •                 | •                                | -             | •         | •                                     | •        | •       | •           | _                 | •             |
| EUROCARGO | •   | •        |           | •          | •        | •      |            | •         | •       | •                 | •                                | •             | •         | •                                     | •        | •       |             | •                 | •             |
| STRALIS   | •   | •        |           | •          | •        | •      |            | •         | •       | •                 | •                                | •             | •         | •                                     | •        | •       | •           | •                 | •             |
|           | •   | •        |           | •          | •        | •      |            | •         | •       | •                 |                                  | •             | •         | •                                     | •        | •       | •           | •                 | •             |