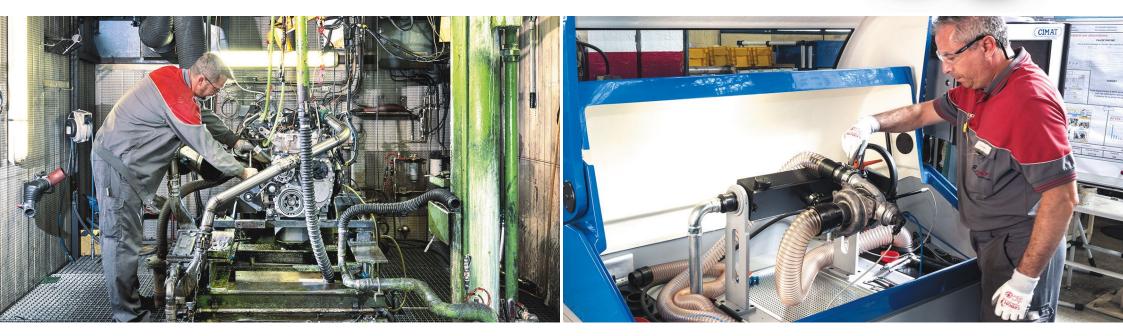

## THE KEY STEPS OF OUR REMANUFACTURING PROCESS

All cores are completely disassembled for inspection.

Each component is thoroughly cleaned and verified following the latest original new parts specifications.

All components are either brought back to Genuine parts specification or replaced with a new part.

The finished remanufactured part is reassembled.

The final product is tested to ensure the highest quality level.

Ready for the road, as if it was its first outing!

All the pictures of the current brochure were taken in our remanufacturing plant in Garchizy, France, with real workers.