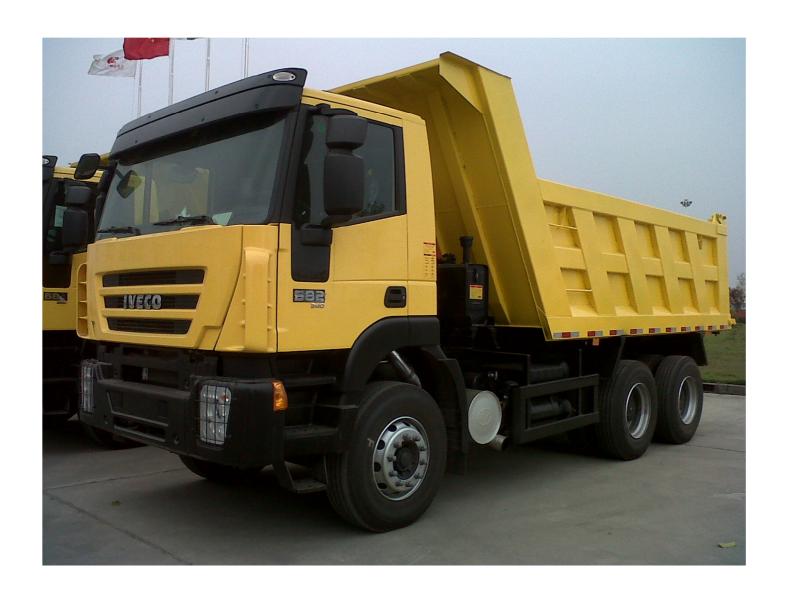

# 682

682 DC/SC 330 G35 H TIPPER 6X4, LOW ROOF (C9)



# STRENGTH AT WORK





## PERFORMANCES

## EUROIV 8,7-LITRE CURSOR ENGINES

HIGH TORQUE DELIVERY EVEN AT LOW RPM



## **ENGINE CURSOR 9 F2CE3681G\*P**

| Capacity      | 8,7                                  | Max Power  | 257 kW (350hp) @ 1750-2100 rpm.     |
|---------------|--------------------------------------|------------|-------------------------------------|
| Bore & Stroke | <b>1</b> 17 <b>x 1</b> 3 <b>5 mm</b> | Max Torque | 1500 Nm ( 152Kgf*m) @ 1200÷1400 rpm |



682



## COMFORT & ERGONOMICS

NEW DASHBOARD WITH ERGONOMICALLY POSITIONED,

## EASY-TO-REACH SWITCHGEAR

TWO CAB VERSIONS

ADJUSTABLE STEERING WHEEL AND CONTROLS AT YOUR FINGERTIPS





#### **DIMENSIONS (mm)**

| X    | Whb                             | 3,325+1,350          | 3,625+1,350    | 3,825+1,350    |