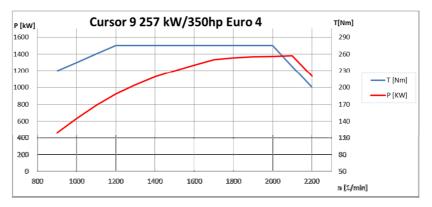

## EUROIV 8,7-LITRE CURSOR ENGINES

HIGH TORQUE DELIVERY EVEN AT LOW RPM

## **ENGINE CURSOR 9 F2CE3681G\*P**

| Capacity      | 8,7                                  | Max Power  | 257 kW (350hp) @ 1750-2100 rpm.     |
|---------------|--------------------------------------|------------|-------------------------------------|
| Bore & Stroke | <b>1</b> 17 <b>x 1</b> 3 <b>5 mm</b> | Max Torque | 1500 Nm ( 152Kgf*m) @ 1200÷1400 rpm |