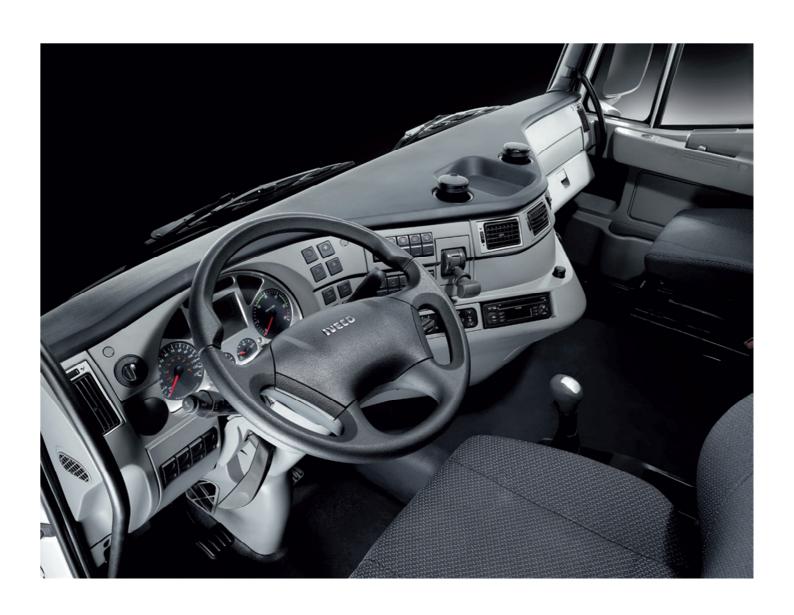

## COMFORT & ERGONOMICS

NEW DASHBOARD WITH ERGONOMICALLY POSITIONED,

## EASY-TO-REACH SWITCHGEAR

TWO CAB VERSIONS

ADJUSTABLE STEERING WHEEL AND CONTROLS AT YOUR FINGERTIPS

#### Interior:

Mechanically suspended 3 way adjustable driver's seat, fixed passenger seat both with seat belt, quick lowering device, headrest adjustment, suitable for different drivers.

Dashboard with instrument cluster including speedometer, rev counter, gauges, air vents, switches, manual climate controls (heater and air conditioners), gloves and electric fuses box, radio with USB socket for MP3 reader.