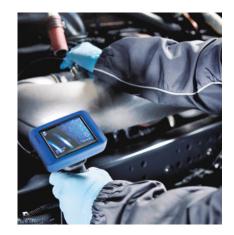

### OUR TECHNICIANS, YOUR PARTNERS.

IVECO technicians are always ready to take care of your vehicle, with the unrivalled skill and expertise gained from working on IVECO vehicles every day. They are more likely than anybody to get to the heart of the problem, helping you to save time and money.

They use the same IVECO diagnostic instruments as the ones used to test the vehicles. Thanks to Teleservices, E.A.S.Y. and its accessories, remote assistance operations can be carried out with total effectiveness.

Only IVECO technicians and professionals can take proper care of the vehicle you use for work – as true partners to your business.