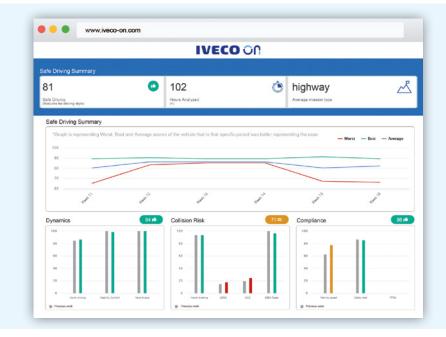

#### **SMART REPORT**

IVECO ON Customer Portal releases monthly reports that are automatically sent to the Fleet Manager to provide:

- Data on fuel consumption parameters and drivers behaviour monitored through the DSE algorithm
- Mission profile monitoring
- Tips to improve the driving style for fuel consumption and vehicle optimization

It is possible to display both the overall results of the entire fleet and the details of each vehicle to get a better understanding of how to optimise efficiency and reduce fuel consumption.

#### SAFE DRIVING REPORT

Together with the Smart Report, you will receive this new report that will allow you to measure your safety on board. The Safe Driving Report is made exclusively for you and it is free of charges. Thanks to the Driving Style Evaluation we will provide you parameters that will help you be more cautious and safe while on the road!

#### IVECO ON CUSTOMER PORTAL (INCLUDING THE APP)

Through the IVECO ON Customer Portal the customers can monitor the vehicle's fuel consumption and the driver's driving style in order to optimise the fleet's performance.

A host of features help them take the best advantage of the data:

- Dynamic monitoring
- Historic data to make comparisons
- Downloadable details by vehicle/driver
- Customer Dashboard for Fleet Fuel Consumption monitoring
- Dedicated vehicle map by mission