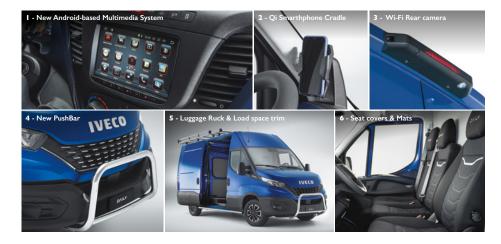

### A TECHNOLOGY BOOST

Accessorize your mobile workstation with the most up-to-date technology. The new Androidbased Multimedia System comes with an integrated GPS Navigation system and DAB+ radio integrated, rear camera and steering wheel controls as options to provide a complete multimedia navigation and reversing safety solution. The smartphone cradle perfectly fits the Daily dashboard and with the Qi technology you can recharge your smartphone wirelessly. (1/2)

### **DRIVE SAFELY**

Tailor-made accessories will improve your safety while driving: the new pushbar, which has European certification, ensures safety at the front of the vehicle and increases active and passive protection of vehicle and pedestrian. The Wi-Fi Rear camera gives you visibility on the area behind the vehicle. With the dedicated App, you will have everything under control on your smartphone. (3/4)

### FIT FOR YOUR MISSION

Give your Daily load space the best protection with custom designed trim and flooring resistant to scratches, humidity and chemical agents. Choose from a wide range of luggage racks made of lightweight corrosion-proof aluminum that are easy to install. Add to the rack a tube holder, beacon holder and floor platform for the best versatility. Complete your vehicle dressing up by choosing the most suitable mats and seat covers for your activity. (5/6)