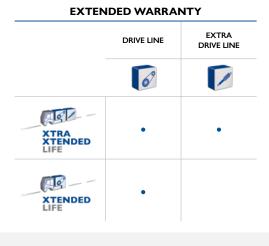

Choose your Planned Maintenance Contract and Extended Guarantee, by combining the major Elements that make up the offer (Maintenance, Drive Line, Extra Drive Line, Wear) that perfectly suits your business.

#### PLANNED MAINTENANCE & REPAIR (M&R) CONTRACTS

|                 | MAINTENANCE              | DRIVE LINE              | EXTRA<br>DRIVE LINE            | WEAR                   |
|-----------------|--------------------------|-------------------------|--------------------------------|------------------------|
|                 |                          | 69                      |                                | 0                      |
| 3XL·LIFE        | •                        | •                       | •                              | •                      |
| 2XL·LIFE        | •                        | •                       | •                              |                        |
| XL·LIFE         | •                        | •                       |                                | •                      |
| L.LIFE          | •                        | •                       |                                |                        |
| M·LIFE          | •                        |                         |                                | •                      |
| S-LIFE          | •                        |                         |                                |                        |
| 🛜 Try the M&R I | PAY PER USE SERVICE, tha | nks to the CONNECTIVITY | f box you will pay only for th | ne real vehicle usage! |