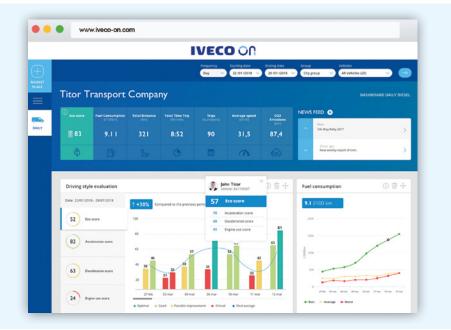

#### **SMART REPORT**

IVECO ON Customer Portal releases monthly reports that are automatically sent to the Fleet Manager to provide:

- Data on fuel consumption parameters and drivers behaviour monitored through the DSE algorithm
- Mission profile monitoring
- Tips to improve the driving style for fuel consumption and vehicle optimization

It is possible to display both the overall results of the entire fleet and the details of each vehicle to get a better understanding of how to optimise efficiency and reduce fuel consumption.

A host of features help them take the best advantage of the data:

- Dynamic monitoring
- Historic data to make comparisons
- Downloadable details by vehicle/driver
- Customer Dashboard for Fleet Fuel Consumption monitoring
- Dedicated vehicle map by mission